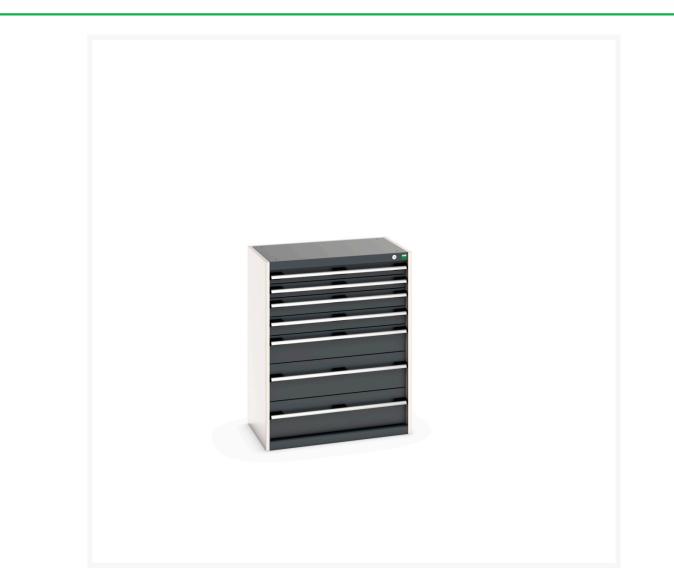

#### **Short Description**

cubio drawer cabinet with 7 drawers WxDxH: 800x525x1000mm

### **Additional Information**

| Drawer load capacity         | 75 kg                 |
|------------------------------|-----------------------|
| Drawer height 1              | 75mm                  |
| Drawer 1 Internal Dimensions | 675mm x 400mm x 55mm  |
| Drawer height 2              | 75mm                  |
| Drawer 2 Internal Dimensions | 675mm x 400mm x 55mm  |
| Drawer height 3              | 100mm                 |
| Drawer 3 Internal Dimensions | 675mm x 400mm x 80mm  |
| Drawer height 4              | 100mm                 |
| Drawer 4 Internal Dimensions | 675mm x 400mm x 80mm  |
| Drawer height 5              | 150mm                 |
| Drawer 5 Internal Dimensions | 675mm x 400mm x 130mm |
| Drawer height 6              | 200mm                 |
| Drawer 6 Internal Dimensions | 675mm x 400mm x 180mm |
| Drawer height 7              | 200mm                 |
| Drawer 7 Internal Dimensions | 675mm x 400mm x 180mm |
| Width                        | 800                   |
| Depth                        | 525                   |
| Height                       | 1000                  |
| Customs tariff number        | 94032080              |
| Product material             | Sheet steel           |
| Product surface              | Powder coated         |
|                              |                       |