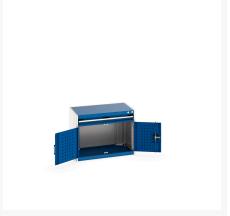

### **Short Description**

cubio drawer-door cabinet with 1 drawer / door WxDxH: 800x525x600mm

# **Product Options**

| Colour: | Anthracite grey / Anthracite grey |
|---------|-----------------------------------|
|         | Light grey / Anthracite grey      |
|         | Light grey / Gentian blue         |
|         | Light grey / Light grey           |
|         | Light grey / Crimson red          |