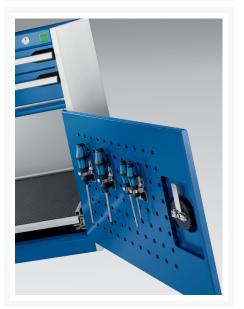

## 40012091. - cubio drawer-door cabinet

### **Short Description**

cubio drawer-door cabinet with 1 drawer / door WxDxH: 800x525x600mm

### **Additional Information**

| Drawer load capacity         | 75 kg                |
|------------------------------|----------------------|
| Drawer height 1              | 75mm                 |
| Drawer 1 Internal Dimensions | 675mm x 400mm x 55mm |
| Drawer 2 Internal Dimensions | 675mm x 400mm x 55mm |
| Door type                    | Perfo                |
| Door height 1                | 400 mm               |
| Width                        | 800                  |
| Depth                        | 525                  |
| Height                       | 600                  |
| Customs tariff number        | 94032080             |
| Product material             | Sheet steel          |
| Product surface              | Powder coated        |