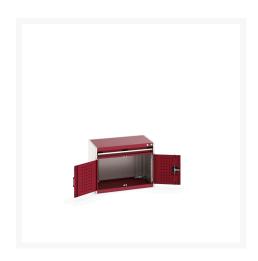

### **Short Description**

cubio drawer-door cabinet with 1 drawer / door WxDxH: 800x525x600mm

# **Product Options**

| Colour: | Anthracite grey / Anthracite grey |
|---------|-----------------------------------|
|         | Light grey / Anthracite grey      |
|         | Light grey / Gentian blue         |
|         | Light grey / Light grey           |
|         | Light grey / Crimson red          |