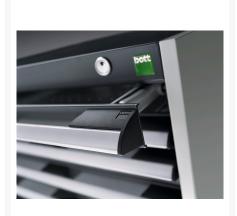

## 40012091. - cubio drawer-door cabinet

### **Short Description**

cubio drawer-door cabinet with 1 drawer / door WxDxH: 800x525x600mm