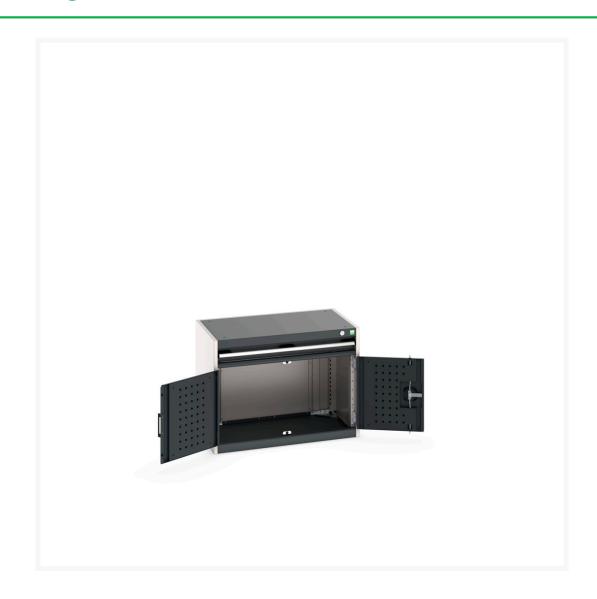

## 40012091. - cubio drawer-door cabinet

### **Short Description**

cubio drawer-door cabinet with 1 drawer / door WxDxH: 800x525x600mm

### **Additional Information**

| Drawer load capacity         | 75 kg                |
|------------------------------|----------------------|
| Drawer height 1              | 75mm                 |
| Drawer 1 Internal Dimensions | 675mm x 400mm x 55mm |
| Drawer 2 Internal Dimensions | 675mm x 400mm x 55mm |
| Door type                    | Perfo                |
| Door height 1                | 400 mm               |
| Width                        | 800                  |
| Depth                        | 525                  |
| Height                       | 600                  |
| Customs tariff number        | 94032080             |
| Product material             | Sheet steel          |
| Product surface              | Powder coated        |