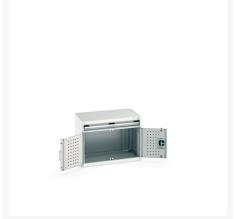

### **Short Description**

cubio drawer-door cabinet with 1 drawer / door WxDxH: 800x525x600mm

# **Product Options**

| Colour: | Anthracite grey / Anthracite grey |
|---------|-----------------------------------|
|         | Light grey / Anthracite grey      |
|         | Light grey / Gentian blue         |
|         | Light grey / Light grey           |
|         | Light grey / Crimson red          |