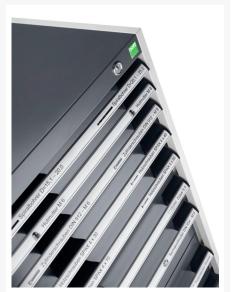

## 40012091. - cubio drawer-door cabinet

### **Short Description**

cubio drawer-door cabinet with 1 drawer / door WxDxH: 800x525x600mm

### **Additional Information**

| Drawer load capacity         | 75 kg                |
|------------------------------|----------------------|
| Drawer height 1              | 75mm                 |
| Drawer 1 Internal Dimensions | 675mm x 400mm x 55mm |
| Drawer 2 Internal Dimensions | 675mm x 400mm x 55mm |
| Door type                    | Perfo                |
| Door height 1                | 400 mm               |
| Width                        | 800                  |
| Depth                        | 525                  |
| Height                       | 600                  |
| Customs tariff number        | 94032080             |
| Product material             | Sheet steel          |
| Product surface              | Powder coated        |