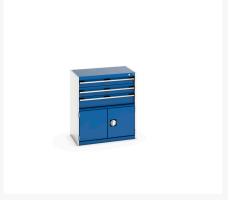

### **Short Description**

cubio drawer-door cabinet with 3 drawers / door WxDxH: 800x525x900mm

### **Additional Information**

| Drawer load capacity         | 75 kg                 |
|------------------------------|-----------------------|
| Drawer height 1              | 100mm                 |
| Drawer 1 Internal Dimensions | 675mm x 400mm x 80mm  |
| Drawer height 2              | 125mm                 |
| Drawer 2 Internal Dimensions | 675mm x 400mm x 80mm  |
| Drawer height 3              | 150mm                 |
| Drawer 3 Internal Dimensions | 675mm x 400mm x 130mm |
| Door type                    | Perfo                 |
| Door height 1                | 400 mm                |
| Width                        | 800                   |
| Depth                        | 525                   |
| Height                       | 900                   |
| Customs tariff number        | 94032080              |
| Product material             | Sheet steel           |
| Product surface              | Powder coated         |
|                              |                       |

| Colour: | Anthracite grey / Anthracite grey |
|---------|-----------------------------------|
|         | Light grey / Anthracite grey      |
|         | Light grey / Gentian blue         |
|         | Light grey / Light grey           |
|         | Light grey / Crimson red          |