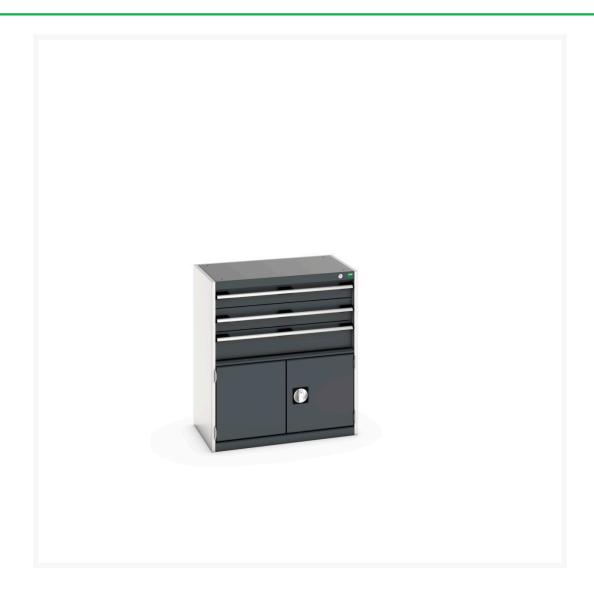

### **Short Description**

cubio drawer-door cabinet with 3 drawers / door WxDxH: 800x525x900mm

### **Additional Information**

| Drawer load capacity         | 75 kg                 |
|------------------------------|-----------------------|
| Drawer height 1              | 100mm                 |
| Drawer 1 Internal Dimensions | 675mm x 400mm x 80mm  |
| Drawer height 2              | 125mm                 |
| Drawer 2 Internal Dimensions | 675mm x 400mm x 80mm  |
| Drawer height 3              | 150mm                 |
| Drawer 3 Internal Dimensions | 675mm x 400mm x 130mm |
| Door type                    | Perfo                 |
| Door height 1                | 400 mm                |
| Width                        | 800                   |
| Depth                        | 525                   |
| Height                       | 900                   |
| Customs tariff number        | 94032080              |
| Product material             | Sheet steel           |
| Product surface              | Powder coated         |
|                              |                       |