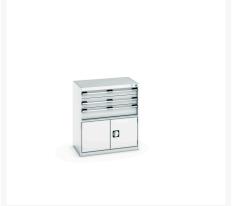

### **Short Description**

cubio drawer-door cabinet with 3 drawers / door WxDxH: 800x525x900mm

### **Additional Information**

| Drawer load capacity         | 75 kg                 |
|------------------------------|-----------------------|
| Drawer height 1              | 100mm                 |
| Drawer 1 Internal Dimensions | 675mm x 400mm x 80mm  |
| Drawer height 2              | 125mm                 |
| Drawer 2 Internal Dimensions | 675mm x 400mm x 80mm  |
| Drawer height 3              | 150mm                 |
| Drawer 3 Internal Dimensions | 675mm x 400mm x 130mm |
| Door type                    | Perfo                 |
| Door height 1                | 400 mm                |
| Width                        | 800                   |
| Depth                        | 525                   |
| Height                       | 900                   |
| Customs tariff number        | 94032080              |
| Product material             | Sheet steel           |
| Product surface              | Powder coated         |
|                              |                       |

| Colour: | Anthracite grey / Anthracite grey |
|---------|-----------------------------------|
|         | Light grey / Anthracite grey      |
|         | Light grey / Gentian blue         |
|         | Light grey / Light grey           |
|         | Light grey / Crimson red          |