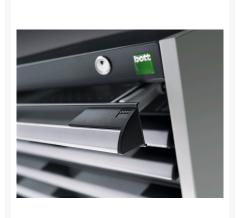

## 40012023. - cubio drawer-door cabinet

### **Short Description**

cubio drawer-door cabinet with 3 drawers / door WxDxH: 800x525x900mm

### **Product Images**























### **Additional Information**

| Drawer load capacity         | 75 kg                 |
|------------------------------|-----------------------|
| Drawer height 1              | 100mm                 |
| Drawer 1 Internal Dimensions | 675mm x 400mm x 80mm  |
| Drawer height 2              | 125mm                 |
| Drawer 2 Internal Dimensions | 675mm x 400mm x 80mm  |
| Drawer height 3              | 150mm                 |
| Drawer 3 Internal Dimensions | 675mm x 400mm x 130mm |
| Door type                    | Perfo                 |
| Door height 1                | 400 mm                |
| Width                        | 800                   |
| Depth                        | 525                   |
| Height                       | 900                   |
| Customs tarif