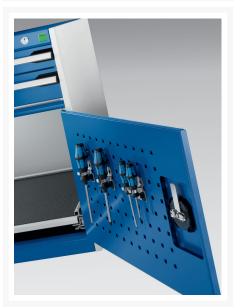

### **Product Images**

### **Additional Information**

| Drawer load capacity         | 75 kg                 |
|------------------------------|-----------------------|
| Drawer height 1              | 100mm                 |
| Drawer 1 Internal Dimensions | 675mm x 400mm x 80mm  |
| Drawer height 2              | 125mm                 |
| Drawer 2 Internal Dimensions | 675mm x 400mm x 80mm  |
| Drawer height 3              | 150mm                 |
| Drawer 3 Internal Dimensions | 675mm x 400mm x 130mm |
| Door type                    | Perfo                 |
| Door height 1                | 400 mm                |
| Width                        | 800                   |
| Depth                        | 525                   |
| Height                       | 900                   |
| Customs tariff number        | 94032080              |
| Product material             | Sheet steel           |
| Product surface              | Powder coated         |
|                              |                       |