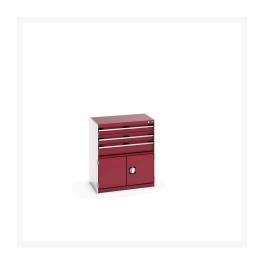

### **Short Description**

cubio drawer-door cabinet with 3 drawers / door WxDxH: 800x525x900mm

### **Additional Information**

| Drawer load capacity         | 75 kg                 |
|------------------------------|-----------------------|
| Drawer height 1              | 100mm                 |
| Drawer 1 Internal Dimensions | 675mm x 400mm x 80mm  |
| Drawer height 2              | 125mm                 |
| Drawer 2 Internal Dimensions | 675mm x 400mm x 80mm  |
| Drawer height 3              | 150mm                 |
| Drawer 3 Internal Dimensions | 675mm x 400mm x 130mm |
| Door type                    | Perfo                 |
| Door height 1                | 400 mm                |
| Width                        | 800                   |
| Depth                        | 525                   |
| Height                       | 900                   |
| Customs tariff number        | 94032080              |
| Product material             | Sheet steel           |
| Product surface              | Powder coated         |
|                              |                       |

| Colour: | Anthracite grey / Anthracite grey |
|---------|-----------------------------------|
|         | Light grey / Anthracite grey      |
|         | Light grey / Gentian blue         |
|         | Light grey / Light grey           |
|         | Light grey / Crimson red          |