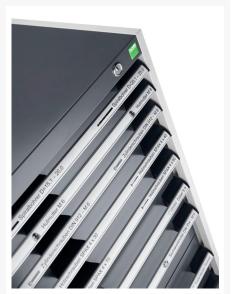

## 40012023. - cubio drawer-door cabinet

### **Short Description**

cubio drawer-door cabinet with 3 drawers / door WxDxH: 800x525x900mm

### **Product Images**























### **Additional Information**

| Drawer load capacity         | 75 kg                 |
|------------------------------|-----------------------|
| Drawer height 1              | 100mm                 |
| Drawer 1 Internal Dimensions | 675mm x 400mm x 80mm  |
| Drawer height 2              | 125mm                 |
| Drawer 2 Internal Dimensions | 675mm x 400mm x 80mm  |
| Drawer height 3              | 150mm                 |
| Drawer 3 Internal Dimensions | 675mm x 400mm x 130mm |
| Door type                    | Perfo                 |
| Door height 1                | 400 mm                |
| Width                        | 800                   |
| Depth                        | 525                   |
| Height                       | 900                   |
| Customs tar