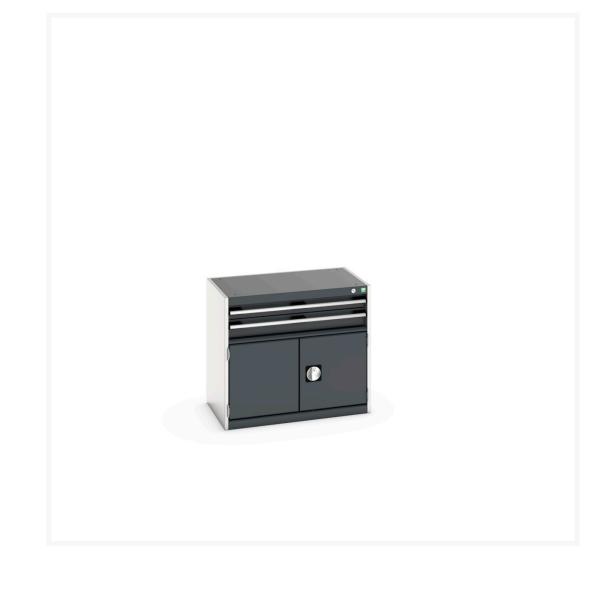

# 40012007. - cubio drawer-door cabinet

#### **Short Description**

cubio drawer-door cabinet with 2 drawers / door WxDxH: 800x525x700mm

### **Additional Information**

| Drawer load capacity         | 75 kg                |
|------------------------------|----------------------|
| Drawer height 1              | 75mm                 |
| Drawer 1 Internal Dimensions | 675mm x 400mm x 55mm |
| Drawer height 2              | 100mm                |
| Drawer 2 Internal Dimensions | 675mm x 400mm x 55mm |
| Door type                    | Perfo                |
| Door height 1                | 400 mm               |
| Width                        | 800                  |
| Depth                        | 525                  |
| Height                       | 700                  |
| Customs tariff number        | 94032080             |
| Product material             | Sheet steel          |
| Product surface              | Powder coated        |