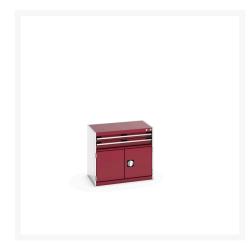

# 40012007. - cubio drawer-door cabinet

#### **Short Description**

cubio drawer-door cabinet with 2 drawers / door WxDxH: 800x525x700mm

## **Product Options**

| Colour: | Anthracite grey / Anthracite grey |
|---------|-----------------------------------|
|         | Light grey / Anthracite grey      |
|         | Light grey / Gentian blue         |
|         | Light grey / Light grey           |
|         | Light grey / Crimson red          |