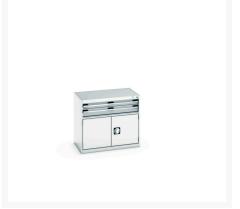

### **Short Description**

cubio drawer-door cabinet with 2 drawers / door WxDxH: 800x525x700mm

### **Additional Information**

| Drawer load capacity         | 75 kg                |
|------------------------------|----------------------|
| Drawer height 1              | 75mm                 |
| Drawer 1 Internal Dimensions | 675mm x 400mm x 55mm |
| Drawer height 2              | 100mm                |
| Drawer 2 Internal Dimensions | 675mm x 400mm x 55mm |
| Door type                    | Perfo                |
| Door height 1                | 400 mm               |
| Width                        | 800                  |
| Depth                        | 525                  |
| Height                       | 700                  |
| Customs tariff number        | 94032080             |
| Product material             | Sheet steel          |
| Product surface              | Powder coated        |

# **Product Options**

| Colour: | Anthracite grey / Anthracite grey |
|---------|-----------------------------------|
|         | Light grey / Anthracite grey      |
|         | Light grey / Gentian blue         |
|         | Light grey / Light grey           |
|         | Light grey / Crimson red          |