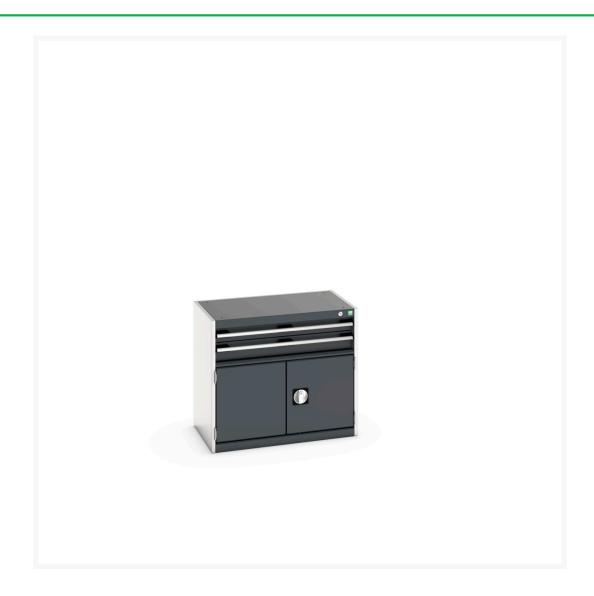

### **Short Description**

cubio drawer-door cabinet with 2 drawers / door WxDxH: 800x525x700mm

### **Additional Information**

| Drawer load capacity         | 75 kg                |
|------------------------------|----------------------|
| Drawer height 1              | 75mm                 |
| Drawer 1 Internal Dimensions | 675mm x 400mm x 55mm |
| Drawer height 2              | 100mm                |
| Drawer 2 Internal Dimensions | 675mm x 400mm x 55mm |
| Door type                    | Perfo                |
| Door height 1                | 400 mm               |
| Width                        | 800                  |
| Depth                        | 525                  |
| Height                       | 700                  |
| Customs tariff number        | 94032080             |
| Product material             | Sheet steel          |
| Product surface              | Powder coated        |