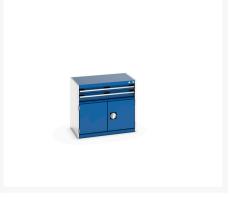

### **Short Description**

cubio drawer-door cabinet with 2 drawers / door WxDxH: 800x525x700mm

### **Additional Information**

| Drawer load capacity         | 75 kg                |
|------------------------------|----------------------|
| Drawer height 1              | 75mm                 |
| Drawer 1 Internal Dimensions | 675mm x 400mm x 55mm |
| Drawer height 2              | 100mm                |
| Drawer 2 Internal Dimensions | 675mm x 400mm x 55mm |
| Door type                    | Perfo                |
| Door height 1                | 400 mm               |
| Width                        | 800                  |
| Depth                        | 525                  |
| Height                       | 700                  |
| Customs tariff number        | 94032080             |
| Product material             | Sheet steel          |
| Product surface              | Powder coated        |

# **Product Options**

| Colour: | Anthracite grey / Anthracite grey |
|---------|-----------------------------------|
|         | Light grey / Anthracite grey      |
|         | Light grey / Gentian blue         |
|         | Light grey / Light grey           |
|         | Light grey / Crimson red          |