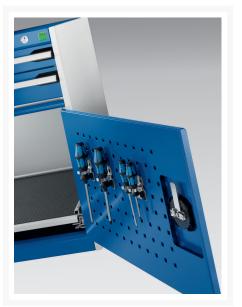

### **Short Description**

cubio drawer-door cabinet with 2 drawers / door WxDxH: 800x525x700mm

### **Additional Information**

| Drawer load capacity         | 75 kg                |
|------------------------------|----------------------|
| Drawer height 1              | 75mm                 |
| Drawer 1 Internal Dimensions | 675mm x 400mm x 55mm |
| Drawer height 2              | 100mm                |
| Drawer 2 Internal Dimensions | 675mm x 400mm x 55mm |
| Door type                    | Perfo                |
| Door height 1                | 400 mm               |
| Width                        | 800                  |
| Depth                        | 525                  |
| Height                       | 700                  |
| Customs tariff number        | 94032080             |
| Product material             | Sheet steel          |
| Product surface              | Powder coated        |