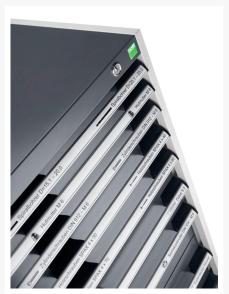

### **Short Description**

cubio drawer-door cabinet with 2 drawers / door WxDxH: 800x525x700mm

### **Additional Information**

| Drawer load capacity         | 75 kg                |
|------------------------------|----------------------|
| Drawer height 1              | 75mm                 |
| Drawer 1 Internal Dimensions | 675mm x 400mm x 55mm |
| Drawer height 2              | 100mm                |
| Drawer 2 Internal Dimensions | 675mm x 400mm x 55mm |
| Door type                    | Perfo                |
| Door height 1                | 400 mm               |
| Width                        | 800                  |
| Depth                        | 525                  |
| Height                       | 700                  |
| Customs tariff number        | 94032080             |
| Product material             | Sheet steel          |
| Product surface              | Powder coated        |