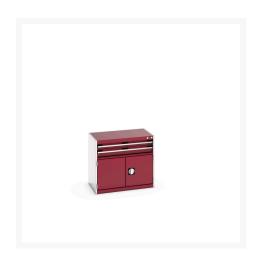

### **Short Description**

cubio drawer-door cabinet with 2 drawers / door WxDxH: 800x525x700mm

### **Additional Information**

| Drawer load capacity         | 75 kg                |
|------------------------------|----------------------|
| Drawer height 1              | 75mm                 |
| Drawer 1 Internal Dimensions | 675mm x 400mm x 55mm |
| Drawer height 2              | 100mm                |
| Drawer 2 Internal Dimensions | 675mm x 400mm x 55mm |
| Door type                    | Perfo                |
| Door height 1                | 400 mm               |
| Width                        | 800                  |
| Depth                        | 525                  |
| Height                       | 700                  |
| Customs tariff number        | 94032080             |
| Product material             | Sheet steel          |
| Product surface              | Powder coated        |

# **Product Options**

| Colour: | Anthracite grey / Anthracite grey |
|---------|-----------------------------------|
|         | Light grey / Anthracite grey      |
|         | Light grey / Gentian blue         |
|         | Light grey / Light grey           |
|         | Light grey / Crimson red          |