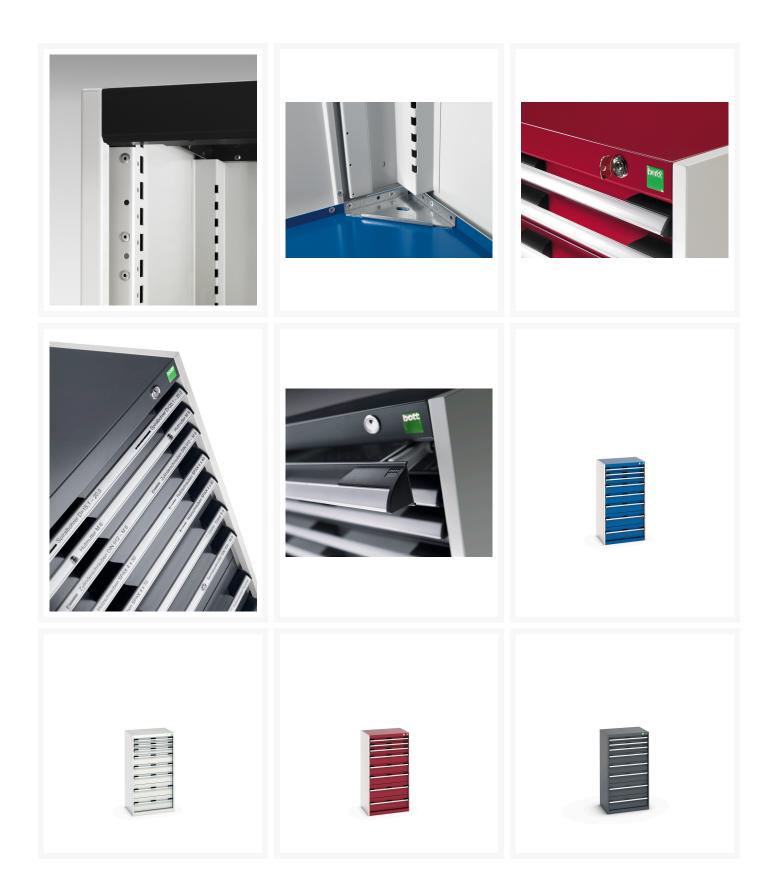

#### **Product Images**

## **Product Options**

| Colour: | Anthracite grey / Anthracite grey |
|---------|-----------------------------------|
|         | Light grey / Anthracite grey      |
|         | Light grey / Gentian blue         |
|         | Light grey / Light grey           |
|         | Light grey / Crimson red          |