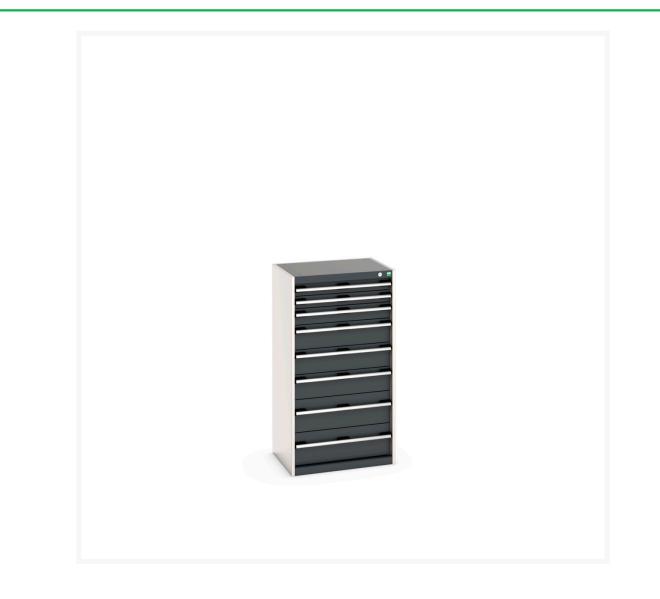

# 40011064. - cubio drawer cabinet

#### **Short Description**

cubio drawer cabinet with 8 drawers WxDxH: 650x525x1200mm

### **Additional Information**

| Drawer load capacity         | 75 kg                 |
|------------------------------|-----------------------|
| Drawer height 1              | 75mm                  |
| Drawer 1 Internal Dimensions | 525mm x 400mm x 55mm  |
| Drawer height 2              | 75mm                  |
| Drawer 2 Internal Dimensions | 525mm x 400mm x 55mm  |
| Drawer height 3              | 100mm                 |
| Drawer 3 Internal Dimensions | 525mm x 400mm x 80mm  |
| Drawer height 4              | 150mm                 |
| Drawer 4 Internal Dimensions | 525mm x 400mm x 130mm |
| Drawer height 5              | 150mm                 |
| Drawer 5 Internal Dimensions | 525mm x 400mm x 130mm |
| Drawer height 6              | 150mm                 |
| Drawer 6 Internal Dimensions | 525mm x 400mm x 130mm |
| Drawer height 7              | 200mm                 |
| Drawer 7 Internal Dimensions | 525mm x 400mm x 180mm |
| Drawer height 8              | 200mm                 |
| Drawer 8 Internal Dimensions | 525mm x 400mm x 180mm |
| Width                        | 650                   |
| Depth                        | 525                   |
| Height                       | 1200                  |
| Customs tariff number        | 94032080              |
| Product material             | Sheet steel           |
| Product surface              | Powder coated         |
|                              |                       |