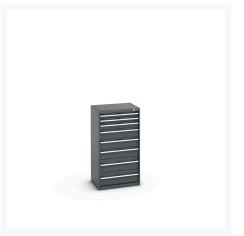

## 40011064. - cubio drawer cabinet

### **Short Description**

cubio drawer cabinet with 8 drawers WxDxH: 650x525x1200mm

### **Additional Information**

| Drawer load capacity         | 75 kg                 |
|------------------------------|-----------------------|
| Drawer height 1              | 75mm                  |
| Drawer 1 Internal Dimensions | 525mm x 400mm x 55mm  |
| Drawer height 2              | 75mm                  |
| Drawer 2 Internal Dimensions | 525mm x 400mm x 55mm  |
| Drawer height 3              | 100mm                 |
| Drawer 3 Internal Dimensions | 525mm x 400mm x 80mm  |
| Drawer height 4              | 150mm                 |
| Drawer 4 Internal Dimensions | 525mm x 400mm x 130mm |
| Drawer height 5              | 150mm                 |
| Drawer 5 Internal Dimensions | 525mm x 400mm x 130mm |
| Drawer height 6              | 150mm                 |
| Drawer 6 Internal Dimensions | 525mm x 400mm x 130mm |
| Drawer height 7              | 200mm                 |
| Drawer 7 Internal Dimensions | 525mm x 400mm x 180mm |
| Drawer height 8              | 200mm                 |
| Drawer 8 Internal Dimensions | 525mm x 400mm x 180mm |
| Width                        | 650                   |
| Depth                        | 525                   |
| Height                       | 1200                  |
| Customs tariff number        | 94032080              |
| Product material             | Sheet steel           |
| Product surface              | Powder coated         |
|                              |                       |