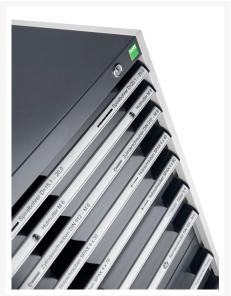

## 40011064. - cubio drawer cabinet

### **Short Description**

cubio drawer cabinet with 8 drawers WxDxH: 650x525x1200mm

### **Product Images**





















### **Additional Information**

| Drawer load capacity         | 75 kg                 |
|------------------------------|-----------------------|
| Drawer height 1              | 75mm                  |
| Drawer 1 Internal Dimensions | 525mm x 400mm x 55mm  |
| Drawer height 2              | 75mm                  |
| Drawer 2 Internal Dimensions | 525mm x 400mm x 55mm  |
| Drawer height 3              | 100mm                 |
| Drawer 3 Internal Dimensions | 525mm x 400mm x 80mm  |
| Drawer height 4              | 150mm                 |
| Drawer 4 Internal Dimensions | 525mm x 400mm x 130mm |
| Drawer height 5              | 150mm                 |
| Drawer 5 Internal Dimensions | 525mm x 400mm x 130mm |
| Drawer height 6              | 150mm                 |
| Drawer 6 Inte