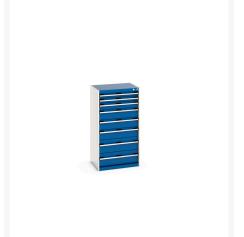

### **Short Description**

cubio drawer cabinet with 8 drawers WxDxH: 650x525x1200mm

### **Product Images**

### **Additional Information**

| Drawer load capacity         | 75 kg                 |
|------------------------------|-----------------------|
| Drawer height 1              | 75mm                  |
| Drawer 1 Internal Dimensions | 525mm x 400mm x 55mm  |
| Drawer height 2              | 75mm                  |
| Drawer 2 Internal Dimensions | 525mm x 400mm x 55mm  |
| Drawer height 3              | 100mm                 |
| Drawer 3 Internal Dimensions | 525mm x 400mm x 80mm  |
| Drawer height 4              | 150mm                 |
| Drawer 4 Internal Dimensions | 525mm x 400mm x 130mm |
| Drawer height 5              | 150mm                 |
| Drawer 5 Internal Dimensions | 525mm x 400mm x 130mm |
| Drawer height 6              | 150mm                 |
| Drawer 6 Internal Dimensions | 525mm x 400mm x 130mm |
| Drawer height 7              | 200mm                 |
| Drawer 7 Internal Dimensions | 525mm x 400mm x 180mm |
| Drawer height 8              | 200mm                 |
| Drawer 8 Internal Dimensions | 525mm x 400mm x 180mm |
| Width                        | 650                   |
| Depth                        | 525                   |
| Height                       | 1200                  |
| Customs tariff number        | 94032080              |
| Product material             | Sheet steel           |
| Product surface              | Powder coated         |
|                              |                       |