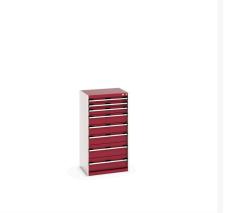

## 40011064. - cubio drawer cabinet

### **Short Description**

cubio drawer cabinet with 8 drawers WxDxH: 650x525x1200mm

### **Additional Information**

| Drawer load capacity         | 75 kg                 |
|------------------------------|-----------------------|
| Drawer height 1              | 75mm                  |
| Drawer 1 Internal Dimensions | 525mm x 400mm x 55mm  |
| Drawer height 2              | 75mm                  |
| Drawer 2 Internal Dimensions | 525mm x 400mm x 55mm  |
| Drawer height 3              | 100mm                 |
| Drawer 3 Internal Dimensions | 525mm x 400mm x 80mm  |
| Drawer height 4              | 150mm                 |
| Drawer 4 Internal Dimensions | 525mm x 400mm x 130mm |
| Drawer height 5              | 150mm                 |
| Drawer 5 Internal Dimensions | 525mm x 400mm x 130mm |
| Drawer height 6              | 150mm                 |
| Drawer 6 Internal Dimensions | 525mm x 400mm x 130mm |
| Drawer height 7              | 200mm                 |
| Drawer 7 Internal Dimensions | 525mm x 400mm x 180mm |
| Drawer height 8              | 200mm                 |
| Drawer 8 Internal Dimensions | 525mm x 400mm x 180mm |
| Width                        | 650                   |
| Depth                        | 525                   |
| Height                       | 1200                  |
| Customs tariff number        | 94032080              |
| Product material             | Sheet steel           |
| Product surface              | Powder coated         |
|                              |                       |