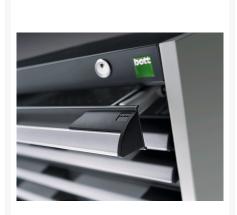

## 40011064. - cubio drawer cabinet

### **Short Description**

cubio drawer cabinet with 8 drawers WxDxH: 650x525x1200mm

### **Product Images**





















### **Additional Information**

| Drawer load capacity         | 75 kg                 |
|------------------------------|-----------------------|
| Drawer height 1              | 75mm                  |
| Drawer 1 Internal Dimensions | 525mm x 400mm x 55mm  |
| Drawer height 2              | 75mm                  |
| Drawer 2 Internal Dimensions | 525mm x 400mm x 55mm  |
| Drawer height 3              | 100mm                 |
| Drawer 3 Internal Dimensions | 525mm x 400mm x 80mm  |
| Drawer height 4              | 150mm                 |
| Drawer 4 Internal Dimensions | 525mm x 400mm x 130mm |
| Drawer height 5              | 150mm                 |
| Drawer 5 Internal Dimensions | 525mm x 400mm x 130mm |
| Drawer height 6              | 150mm                 |
| Drawer 6 Intern