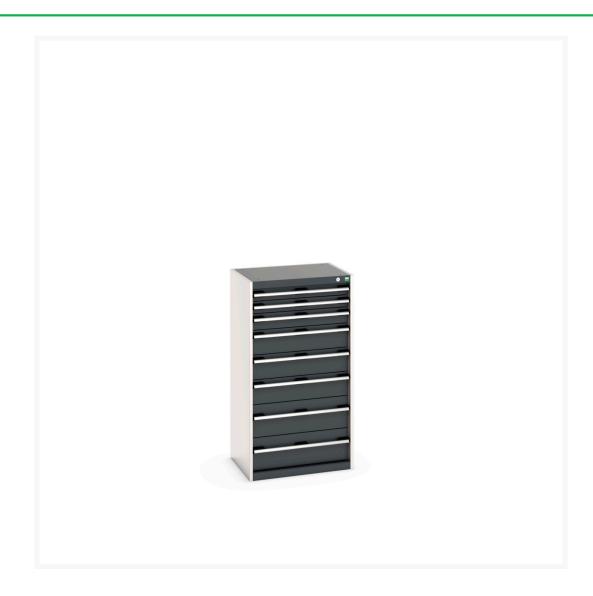

## 40011064. - cubio drawer cabinet

### **Short Description**

cubio drawer cabinet with 8 drawers WxDxH: 650x525x1200mm

### **Additional Information**

| Drawer load capacity         | 75 kg                 |
|------------------------------|-----------------------|
| Drawer height 1              | 75mm                  |
| Drawer 1 Internal Dimensions | 525mm x 400mm x 55mm  |
| Drawer height 2              | 75mm                  |
| Drawer 2 Internal Dimensions | 525mm x 400mm x 55mm  |
| Drawer height 3              | 100mm                 |
| Drawer 3 Internal Dimensions | 525mm x 400mm x 80mm  |
| Drawer height 4              | 150mm                 |
| Drawer 4 Internal Dimensions | 525mm x 400mm x 130mm |
| Drawer height 5              | 150mm                 |
| Drawer 5 Internal Dimensions | 525mm x 400mm x 130mm |
| Drawer height 6              | 150mm                 |
| Drawer 6 Internal Dimensions | 525mm x 400mm x 130mm |
| Drawer height 7              | 200mm                 |
| Drawer 7 Internal Dimensions | 525mm x 400mm x 180mm |
| Drawer height 8              | 200mm                 |
| Drawer 8 Internal Dimensions | 525mm x 400mm x 180mm |
| Width                        | 650                   |
| Depth                        | 525                   |
| Height                       | 1200                  |
| Customs tariff number        | 94032080              |
| Product material             | Sheet steel           |
| Product surface              | Powder coated         |
|                              |                       |