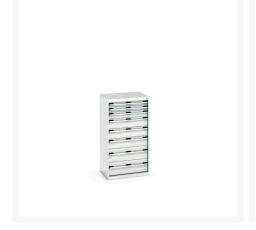

### **Product Images**

# **Product Options**

| Colour: | Anthracite grey / Anthracite grey |
|---------|-----------------------------------|
|         | Light grey / Anthracite grey      |
|         | Light grey / Gentian blue         |
|         | Light grey / Light grey           |
|         | Light grey / Crimson red          |