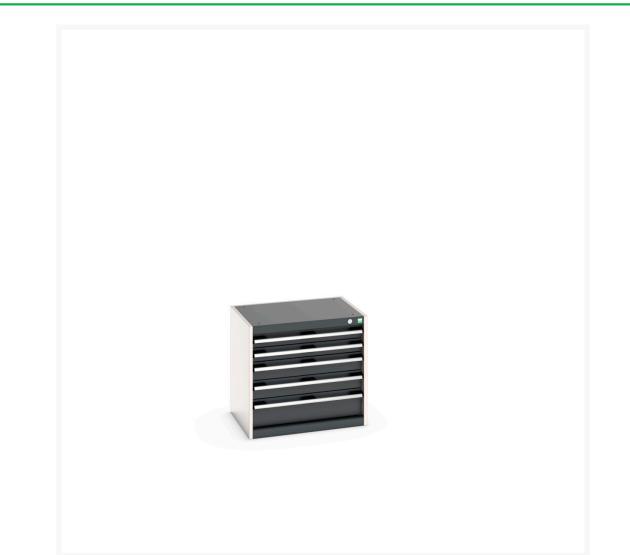

# 40011061. - cubio drawer cabinet

#### **Short Description**

cubio drawer cabinet with 5 drawers WxDxH: 650x525x600mm

### **Additional Information**

| Drawer load capacity         | 75 kg                 |
|------------------------------|-----------------------|
| Drawer height 1              | 75mm                  |
| Drawer 1 Internal Dimensions | 525mm x 400mm x 55mm  |
| Drawer height 2              | 75mm                  |
| Drawer 2 Internal Dimensions | 525mm x 400mm x 55mm  |
| Drawer height 3              | 100mm                 |
| Drawer 3 Internal Dimensions | 525mm x 400mm x 80mm  |
| Drawer height 4              | 100mm                 |
| Drawer 4 Internal Dimensions | 525mm x 400mm x 80mm  |
| Drawer height 5              | 150mm                 |
| Drawer 5 Internal Dimensions | 525mm x 400mm x 130mm |
| Width                        | 650                   |
| Depth                        | 525                   |
| Height                       | 600                   |
| Customs tariff number        | 94032080              |
| Product material             | Sheet steel           |
| Product surface              | Powder coated         |
|                              |                       |