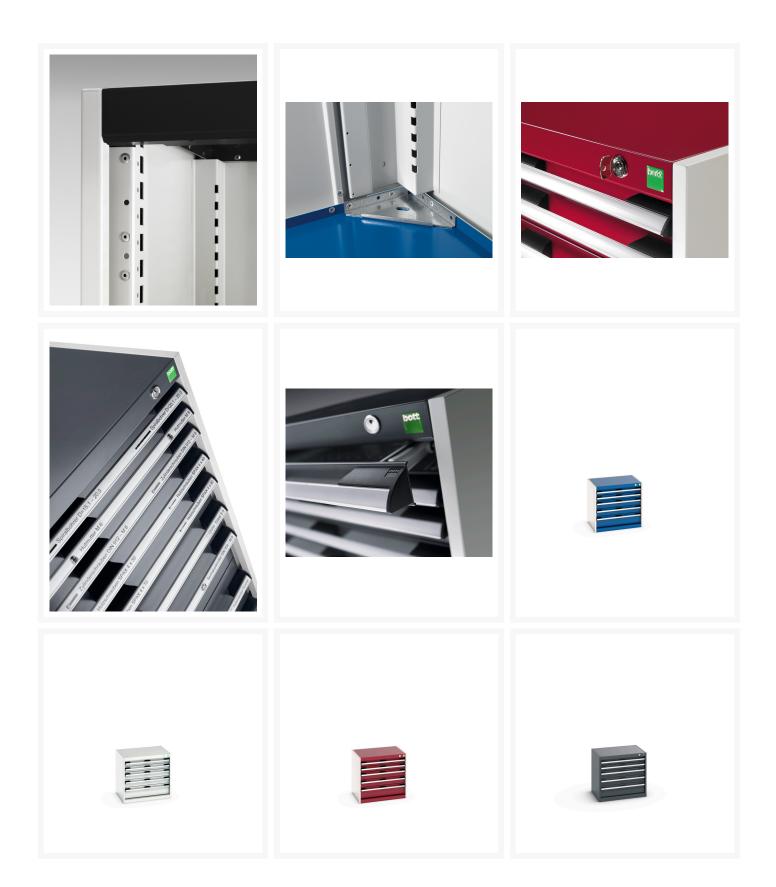

#### **Product Images**

## **Product Options**

| Colour: | Anthracite grey / Anthracite grey |
|---------|-----------------------------------|
|         | Light grey / Anthracite grey      |
|         | Light grey / Gentian blue         |
|         | Light grey / Light grey           |
|         | Light grey / Crimson red          |