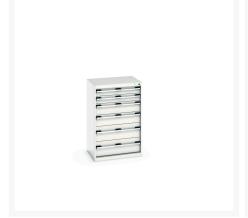

### **Short Description**

cubio drawer cabinet with 6 drawers WxDxH: 650x525x1000mm

### **Additional Information**

| Drawer load capacity         | 75 kg                 |
|------------------------------|-----------------------|
| Drawer height 1              | 100mm                 |
| Drawer 1 Internal Dimensions | 525mm x 400mm x 80mm  |
| Drawer height 2              | 100mm                 |
| Drawer 2 Internal Dimensions | 525mm x 400mm x 80mm  |
| Drawer height 3              | 150mm                 |
| Drawer 3 Internal Dimensions | 525mm x 400mm x 130mm |
| Drawer height 4              | 150mm                 |
| Drawer 4 Internal Dimensions | 525mm x 400mm x 130mm |
| Drawer height 5              | 200mm                 |
| Drawer 5 Internal Dimensions | 525mm x 400mm x 180mm |
| Drawer height 6              | 200mm                 |
| Drawer 6 Internal Dimensions | 525mm x 400mm x 180mm |
| Width                        | 650                   |
| Depth                        | 525                   |
| Height                       | 1000                  |
| Customs tariff number        | 94032080              |
| Product material             | Sheet steel           |
| Product surface              | Powder coated         |

# **Product Options**

| Colour: | Anthracite grey / Anthracite grey |
|---------|-----------------------------------|
|         | Light grey / Anthracite grey      |
|         | Light grey / Gentian blue         |
|         | Light grey / Light grey           |
|         | Light grey / Crimson red          |