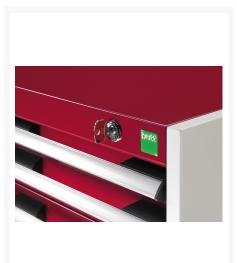

# **Product Options**

| Colour: | Anthracite grey / Anthracite grey |
|---------|-----------------------------------|
|         | Light grey / Anthracite grey      |
|         | Light grey / Gentian blue         |
|         | Light grey / Light grey           |
|         | Light grey / Crimson red          |