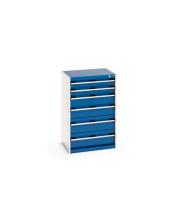

### **Short Description**

cubio drawer cabinet with 6 drawers WxDxH: 650x525x1000mm

### **Additional Information**

| Drawer load capacity         | 75 kg                 |
|------------------------------|-----------------------|
| Drawer height 1              | 100mm                 |
| Drawer 1 Internal Dimensions | 525mm x 400mm x 80mm  |
| Drawer height 2              | 100mm                 |
| Drawer 2 Internal Dimensions | 525mm x 400mm x 80mm  |
| Drawer height 3              | 150mm                 |
| Drawer 3 Internal Dimensions | 525mm x 400mm x 130mm |
| Drawer height 4              | 150mm                 |
| Drawer 4 Internal Dimensions | 525mm x 400mm x 130mm |
| Drawer height 5              | 200mm                 |
| Drawer 5 Internal Dimensions | 525mm x 400mm x 180mm |
| Drawer height 6              | 200mm                 |
| Drawer 6 Internal Dimensions | 525mm x 400mm x 180mm |
| Width                        | 650                   |
| Depth                        | 525                   |
| Height                       | 1000                  |
| Customs tariff number        | 94032080              |
| Product material             | Sheet steel           |
| Product surface              | Powder coated         |

# **Product Options**

| Colour: | Anthracite grey / Anthracite grey |
|---------|-----------------------------------|
|         | Light grey / Anthracite grey      |
|         | Light grey / Gentian blue         |
|         | Light grey / Light grey           |
|         | Light grey / Crimson red          |