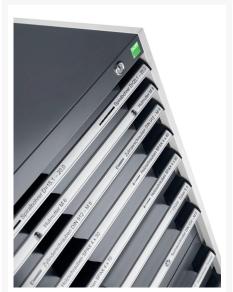

### **Short Description**

cubio drawer cabinet with 6 drawers WxDxH: 650x525x1000mm

### **Additional Information**

| Drawer load capacity         | 75 kg                 |
|------------------------------|-----------------------|
| Drawer height 1              | 100mm                 |
| Drawer 1 Internal Dimensions | 525mm x 400mm x 80mm  |
| Drawer height 2              | 100mm                 |
| Drawer 2 Internal Dimensions | 525mm x 400mm x 80mm  |
| Drawer height 3              | 150mm                 |
| Drawer 3 Internal Dimensions | 525mm x 400mm x 130mm |
| Drawer height 4              | 150mm                 |
| Drawer 4 Internal Dimensions | 525mm x 400mm x 130mm |
| Drawer height 5              | 200mm                 |
| Drawer 5 Internal Dimensions | 525mm x 400mm x 180mm |
| Drawer height 6              | 200mm                 |
| Drawer 6 Internal Dimensions | 525mm x 400mm x 180mm |
| Width                        | 650                   |
| Depth                        | 525                   |
| Height                       | 1000                  |
| Customs tariff number        | 94032080              |
| Product material             | Sheet steel           |
| Product surface              | Powder coated         |