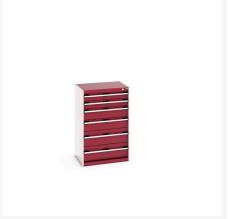

## 40011054. - cubio drawer cabinet

### **Short Description**

cubio drawer cabinet with 6 drawers WxDxH: 650x525x1000mm

### **Additional Information**

| Drawer load capacity         | 75 kg                 |
|------------------------------|-----------------------|
| Drawer height 1              | 100mm                 |
| Drawer 1 Internal Dimensions | 525mm x 400mm x 80mm  |
| Drawer height 2              | 100mm                 |
| Drawer 2 Internal Dimensions | 525mm x 400mm x 80mm  |
| Drawer height 3              | 150mm                 |
| Drawer 3 Internal Dimensions | 525mm x 400mm x 130mm |
| Drawer height 4              | 150mm                 |
| Drawer 4 Internal Dimensions | 525mm x 400mm x 130mm |
| Drawer height 5              | 200mm                 |
| Drawer 5 Internal Dimensions | 525mm x 400mm x 180mm |
| Drawer height 6              | 200mm                 |
| Drawer 6 Internal Dimensions | 525mm x 400mm x 180mm |
| Width                        | 650                   |
| Depth                        | 525                   |
| Height                       | 1000                  |
| Customs tariff number        | 94032080              |
| Product material             | Sheet steel           |
| Product surface              | Powder coated         |

# **Product Options**

| Colour: | Anthracite grey / Anthracite grey |
|---------|-----------------------------------|
|         | Light grey / Anthracite grey      |
|         | Light grey / Gentian blue         |
|         | Light grey / Light grey           |
|         | Light grey / Crimson red          |