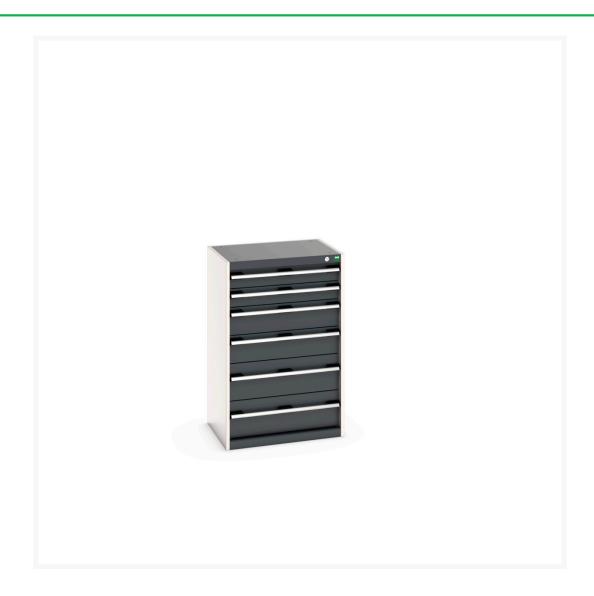

## 40011054. - cubio drawer cabinet

### **Short Description**

cubio drawer cabinet with 6 drawers WxDxH: 650x525x1000mm

### **Additional Information**

| Drawer load capacity         | 75 kg                 |
|------------------------------|-----------------------|
| Drawer height 1              | 100mm                 |
| Drawer 1 Internal Dimensions | 525mm x 400mm x 80mm  |
| Drawer height 2              | 100mm                 |
| Drawer 2 Internal Dimensions | 525mm x 400mm x 80mm  |
| Drawer height 3              | 150mm                 |
| Drawer 3 Internal Dimensions | 525mm x 400mm x 130mm |
| Drawer height 4              | 150mm                 |
| Drawer 4 Internal Dimensions | 525mm x 400mm x 130mm |
| Drawer height 5              | 200mm                 |
| Drawer 5 Internal Dimensions | 525mm x 400mm x 180mm |
| Drawer height 6              | 200mm                 |
| Drawer 6 Internal Dimensions | 525mm x 400mm x 180mm |
| Width                        | 650                   |
| Depth                        | 525                   |
| Height                       | 1000                  |
| Customs tariff number        | 94032080              |
| Product material             | Sheet steel           |
| Product surface              | Powder coated         |