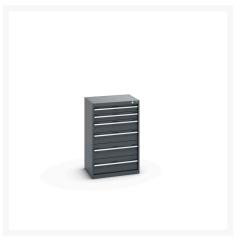

## 40011054. - cubio drawer cabinet

### **Short Description**

cubio drawer cabinet with 6 drawers WxDxH: 650x525x1000mm

### **Additional Information**

| Drawer load capacity         | 75 kg                 |
|------------------------------|-----------------------|
| Drawer height 1              | 100mm                 |
| Drawer 1 Internal Dimensions | 525mm x 400mm x 80mm  |
| Drawer height 2              | 100mm                 |
| Drawer 2 Internal Dimensions | 525mm x 400mm x 80mm  |
| Drawer height 3              | 150mm                 |
| Drawer 3 Internal Dimensions | 525mm x 400mm x 130mm |
| Drawer height 4              | 150mm                 |
| Drawer 4 Internal Dimensions | 525mm x 400mm x 130mm |
| Drawer height 5              | 200mm                 |
| Drawer 5 Internal Dimensions | 525mm x 400mm x 180mm |
| Drawer height 6              | 200mm                 |
| Drawer 6 Internal Dimensions | 525mm x 400mm x 180mm |
| Width                        | 650                   |
| Depth                        | 525                   |
| Height                       | 1000                  |
| Customs tariff number        | 94032080              |
| Product material             | Sheet steel           |
| Product surface              | Powder coated         |

# **Product Options**

| Colour: | Anthracite grey / Anthracite grey |
|---------|-----------------------------------|
|         | Light grey / Anthracite grey      |
|         | Light grey / Gentian blue         |
|         | Light grey / Light grey           |
|         | Light grey / Crimson red          |