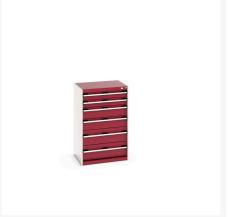

## 40011054. - cubio drawer cabinet

### **Short Description**

cubio drawer cabinet with 6 drawers WxDxH: 650x525x1000mm

### **Additional Information**

| Drawer load capacity         | 75 kg                 |
|------------------------------|-----------------------|
| Drawer height 1              | 100mm                 |
| Drawer 1 Internal Dimensions | 525mm x 400mm x 80mm  |
| Drawer height 2              | 100mm                 |
| Drawer 2 Internal Dimensions | 525mm x 400mm x 80mm  |
| Drawer height 3              | 150mm                 |
| Drawer 3 Internal Dimensions | 525mm x 400mm x 130mm |
| Drawer height 4              | 150mm                 |
| Drawer 4 Internal Dimensions | 525mm x 400mm x 130mm |
| Drawer height 5              | 200mm                 |
| Drawer 5 Internal Dimensions | 525mm x 400mm x 180mm |
| Drawer height 6              | 200mm                 |
| Drawer 6 Internal Dimensions | 525mm x 400mm x 180mm |
| Width                        | 650                   |
| Depth                        | 525                   |
| Height                       | 1000                  |
| Customs tariff number        | 94032080              |
| Product material             | Sheet steel           |
| Product surface              | Powder coated         |

# **Product Options**

| Colour: | Anthracite grey / Anthracite grey |
|---------|-----------------------------------|
|         | Light grey / Anthracite grey      |
|         | Light grey / Gentian blue         |
|         | Light grey / Light grey           |
|         | Light grey / Crimson red          |