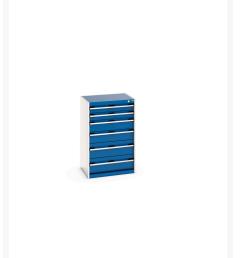

## 40011054. - cubio drawer cabinet

### **Short Description**

cubio drawer cabinet with 6 drawers WxDxH: 650x525x1000mm

### **Product Images**

### **Additional Information**

| Drawer load capacity         | 75 kg                 |
|------------------------------|-----------------------|
| Drawer height 1              | 100mm                 |
| Drawer 1 Internal Dimensions | 525mm x 400mm x 80mm  |
| Drawer height 2              | 100mm                 |
| Drawer 2 Internal Dimensions | 525mm x 400mm x 80mm  |
| Drawer height 3              | 150mm                 |
| Drawer 3 Internal Dimensions | 525mm x 400mm x 130mm |
| Drawer height 4              | 150mm                 |
| Drawer 4 Internal Dimensions | 525mm x 400mm x 130mm |
| Drawer height 5              | 200mm                 |
| Drawer 5 Internal Dimensions | 525mm x 400mm x 180mm |
| Drawer height 6              | 200mm                 |
| Drawer 6 Internal Dimensions | 525mm x 400mm x 180mm |
| Width                        | 650                   |
| Depth                        | 525                   |
| Height                       | 1000                  |
| Customs tariff number        | 94032080              |
| Product material             | Sheet steel           |
| Product surface              | Powder coated         |

# **Product Options**

| Colour: | Anthracite grey / Anthracite grey |
|---------|-----------------------------------|
|         | Light grey / Anthracite grey      |
|         | Light grey / Gentian blue         |
|         | Light grey / Light grey           |
|         | Light grey / Crimson red          |