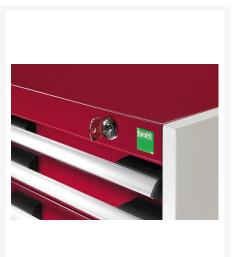

# **Product Options**

| Colour: | Anthracite grey / Anthracite grey |
|---------|-----------------------------------|
|         | Light grey / Anthracite grey      |
|         | Light grey / Gentian blue         |
|         | Light grey / Light grey           |
|         | Light grey / Crimson red          |