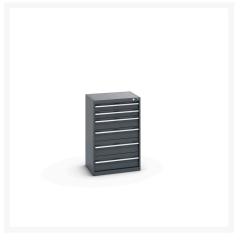

## 40011054. - cubio drawer cabinet

### **Short Description**

cubio drawer cabinet with 6 drawers WxDxH: 650x525x1000mm

### **Additional Information**

| Drawer load capacity         | 75 kg                 |
|------------------------------|-----------------------|
| Drawer height 1              | 100mm                 |
| Drawer 1 Internal Dimensions | 525mm x 400mm x 80mm  |
| Drawer height 2              | 100mm                 |
| Drawer 2 Internal Dimensions | 525mm x 400mm x 80mm  |
| Drawer height 3              | 150mm                 |
| Drawer 3 Internal Dimensions | 525mm x 400mm x 130mm |
| Drawer height 4              | 150mm                 |
| Drawer 4 Internal Dimensions | 525mm x 400mm x 130mm |
| Drawer height 5              | 200mm                 |
| Drawer 5 Internal Dimensions | 525mm x 400mm x 180mm |
| Drawer height 6              | 200mm                 |
| Drawer 6 Internal Dimensions | 525mm x 400mm x 180mm |
| Width                        | 650                   |
| Depth                        | 525                   |
| Height                       | 1000                  |
| Customs tariff number        | 94032080              |
| Product material             | Sheet steel           |
| Product surface              | Powder coated         |

# **Product Options**

| Colour: | Anthracite grey / Anthracite grey |
|---------|-----------------------------------|
|         | Light grey / Anthracite grey      |
|         | Light grey / Gentian blue         |
|         | Light grey / Light grey           |
|         | Light grey / Crimson red          |