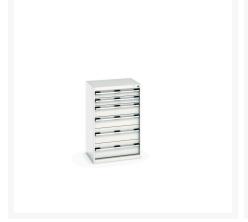

## 40011054. - cubio drawer cabinet

### **Short Description**

cubio drawer cabinet with 6 drawers WxDxH: 650x525x1000mm

### **Product Images**

### **Additional Information**

| Drawer load capacity         | 75 kg                 |
|------------------------------|-----------------------|
| Drawer height 1              | 100mm                 |
| Drawer 1 Internal Dimensions | 525mm x 400mm x 80mm  |
| Drawer height 2              | 100mm                 |
| Drawer 2 Internal Dimensions | 525mm x 400mm x 80mm  |
| Drawer height 3              | 150mm                 |
| Drawer 3 Internal Dimensions | 525mm x 400mm x 130mm |
| Drawer height 4              | 150mm                 |
| Drawer 4 Internal Dimensions | 525mm x 400mm x 130mm |
| Drawer height 5              | 200mm                 |
| Drawer 5 Internal Dimensions | 525mm x 400mm x 180mm |
| Drawer height 6              | 200mm                 |
| Drawer 6 Internal Dimensions | 525mm x 400mm x 180mm |
| Width                        | 650                   |
| Depth                        | 525                   |
| Height                       | 1000                  |
| Customs tariff number        | 94032080              |
| Product material             | Sheet steel           |
| Product surface              | Powder coated         |

# **Product Options**

| Colour: | Anthracite grey / Anthracite grey |
|---------|-----------------------------------|
|         | Light grey / Anthracite grey      |
|         | Light grey / Gentian blue         |
|         | Light grey / Light grey           |
|         | Light grey / Crimson red          |