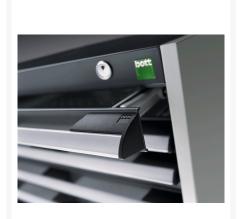

## 40011054. - cubio drawer cabinet

### **Short Description**

cubio drawer cabinet with 6 drawers WxDxH: 650x525x1000mm

### **Product Images**