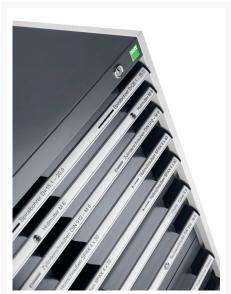

## 40011054. - cubio drawer cabinet

### **Short Description**

cubio drawer cabinet with 6 drawers WxDxH: 650x525x1000mm

### **Product Images**