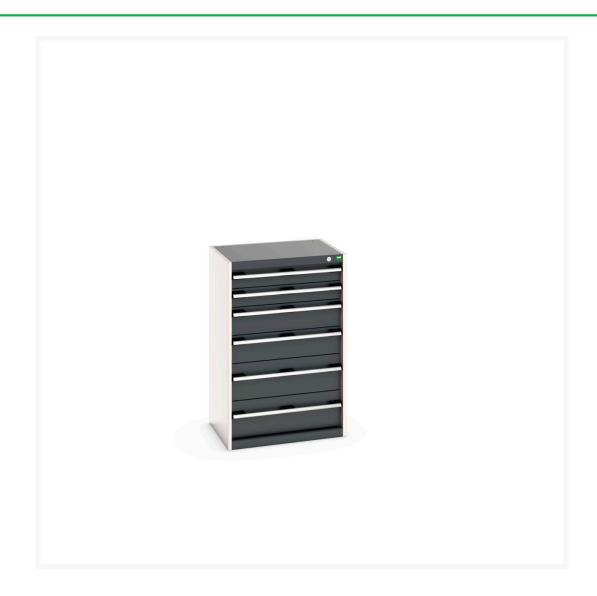

## 40011054. - cubio drawer cabinet

### **Short Description**

cubio drawer cabinet with 6 drawers WxDxH: 650x525x1000mm

### **Additional Information**

| Drawer load capacity         | 75 kg                 |
|------------------------------|-----------------------|
| Drawer height 1              | 100mm                 |
| Drawer 1 Internal Dimensions | 525mm x 400mm x 80mm  |
| Drawer height 2              | 100mm                 |
| Drawer 2 Internal Dimensions | 525mm x 400mm x 80mm  |
| Drawer height 3              | 150mm                 |
| Drawer 3 Internal Dimensions | 525mm x 400mm x 130mm |
| Drawer height 4              | 150mm                 |
| Drawer 4 Internal Dimensions | 525mm x 400mm x 130mm |
| Drawer height 5              | 200mm                 |
| Drawer 5 Internal Dimensions | 525mm x 400mm x 180mm |
| Drawer height 6              | 200mm                 |
| Drawer 6 Internal Dimensions | 525mm x 400mm x 180mm |
| Width                        | 650                   |
| Depth                        | 525                   |
| Height                       | 1000                  |
| Customs tariff number        | 94032080              |
| Product material             | Sheet steel           |
| Product surface              | Powder coated         |