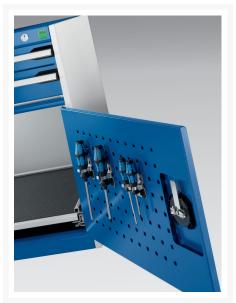

### **Additional Information**

| Drawer load capacity         | 75 kg                 |
|------------------------------|-----------------------|
|                              |                       |
| Drawer height 1              | 100mm                 |
| Drawer 1 Internal Dimensions | 525mm x 400mm x 80mm  |
| Drawer height 2              | 100mm                 |
| Drawer 2 Internal Dimensions | 525mm x 400mm x 80mm  |
| Drawer height 3              | 125mm                 |
| Drawer 3 Internal Dimensions | 525mm x 400mm x 105mm |
| Drawer height 4              | 150mm                 |
| Drawer 4 Internal Dimensions | 525mm x 400mm x 130mm |
| Door type                    | Perfo                 |
| Door height 1                | 400 mm                |
| Width                        | 650                   |
| Depth                        | 525                   |
| Height                       | 1000                  |
| Customs tariff number        | 94032080              |
| Product material             | Sheet steel           |
| Product surface              | Powder coated         |