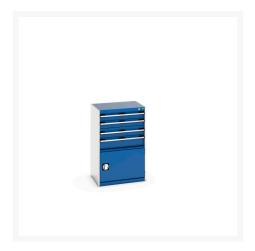

### **Short Description**

cubio drawer-door cabinet with 4 drawers / door WxDxH: 650x525x1000mm

### **Additional Information**

| Drawer load capacity         | 75 kg                 |
|------------------------------|-----------------------|
|                              |                       |
| Drawer height 1              | 100mm                 |
| Drawer 1 Internal Dimensions | 525mm x 400mm x 80mm  |
| Drawer height 2              | 100mm                 |
| Drawer 2 Internal Dimensions | 525mm x 400mm x 80mm  |
| Drawer height 3              | 125mm                 |
| Drawer 3 Internal Dimensions | 525mm x 400mm x 105mm |
| Drawer height 4              | 150mm                 |
| Drawer 4 Internal Dimensions | 525mm x 400mm x 130mm |
| Door type                    | Perfo                 |
| Door height 1                | 400 mm                |
| Width                        | 650                   |
| Depth                        | 525                   |
| Height                       | 1000                  |
| Customs tariff number        | 94032080              |
| Product material             | Sheet steel           |
| Product surface              | Powder coated         |

# **Product Options**

| Colour: | Anthracite grey / Anthracite grey |
|---------|-----------------------------------|
|         | Light grey / Anthracite grey      |
|         | Light grey / Gentian blue         |
|         | Light grey / Light grey           |
|         | Light grey / Crimson red          |