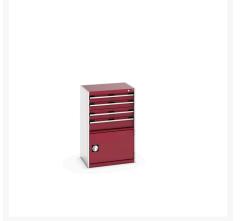

### **Short Description**

cubio drawer-door cabinet with 4 drawers / door WxDxH: 650x525x1000mm

### **Additional Information**

| Drawer load capacity         | 75 kg                 |
|------------------------------|-----------------------|
|                              |                       |
| Drawer height 1              | 100mm                 |
| Drawer 1 Internal Dimensions | 525mm x 400mm x 80mm  |
| Drawer height 2              | 100mm                 |
| Drawer 2 Internal Dimensions | 525mm x 400mm x 80mm  |
| Drawer height 3              | 125mm                 |
| Drawer 3 Internal Dimensions | 525mm x 400mm x 105mm |
| Drawer height 4              | 150mm                 |
| Drawer 4 Internal Dimensions | 525mm x 400mm x 130mm |
| Door type                    | Perfo                 |
| Door height 1                | 400 mm                |
| Width                        | 650                   |
| Depth                        | 525                   |
| Height                       | 1000                  |
| Customs tariff number        | 94032080              |
| Product material             | Sheet steel           |
| Product surface              | Powder coated         |

# **Product Options**

| Colour: | Anthracite grey / Anthracite grey |
|---------|-----------------------------------|
|         | Light grey / Anthracite grey      |
|         | Light grey / Gentian blue         |
|         | Light grey / Light grey           |
|         | Light grey / Crimson red          |