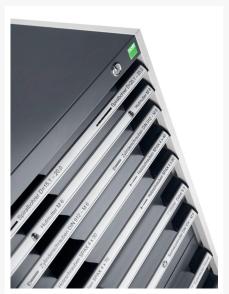

### **Additional Information**

| Drawer load capacity         | 75 kg                 |
|------------------------------|-----------------------|
|                              |                       |
| Drawer height 1              | 100mm                 |
| Drawer 1 Internal Dimensions | 525mm x 400mm x 80mm  |
| Drawer height 2              | 100mm                 |
| Drawer 2 Internal Dimensions | 525mm x 400mm x 80mm  |
| Drawer height 3              | 125mm                 |
| Drawer 3 Internal Dimensions | 525mm x 400mm x 105mm |
| Drawer height 4              | 150mm                 |
| Drawer 4 Internal Dimensions | 525mm x 400mm x 130mm |
| Door type                    | Perfo                 |
| Door height 1                | 400 mm                |
| Width                        | 650                   |
| Depth                        | 525                   |
| Height                       | 1000                  |
| Customs tariff number        | 94032080              |
| Product material             | Sheet steel           |
| Product surface              | Powder coated         |