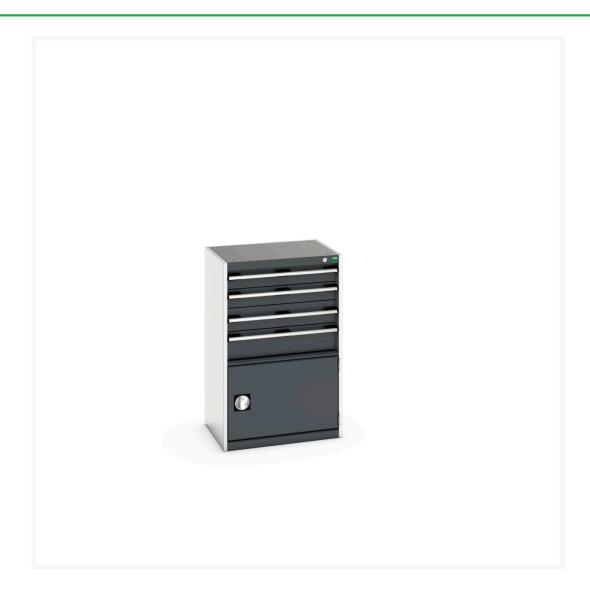

## 40011052. - cubio drawer-door cabinet

### **Short Description**

cubio drawer-door cabinet with 4 drawers / door WxDxH: 650x525x1000mm

### **Additional Information**

| Drawer load capacity         | 75 kg                 |
|------------------------------|-----------------------|
|                              |                       |
| Drawer height 1              | 100mm                 |
| Drawer 1 Internal Dimensions | 525mm x 400mm x 80mm  |
| Drawer height 2              | 100mm                 |
| Drawer 2 Internal Dimensions | 525mm x 400mm x 80mm  |
| Drawer height 3              | 125mm                 |
| Drawer 3 Internal Dimensions | 525mm x 400mm x 105mm |
| Drawer height 4              | 150mm                 |
| Drawer 4 Internal Dimensions | 525mm x 400mm x 130mm |
| Door type                    | Perfo                 |
| Door height 1                | 400 mm                |
| Width                        | 650                   |
| Depth                        | 525                   |
| Height                       | 1000                  |
| Customs tariff number        | 94032080              |
| Product material             | Sheet steel           |
| Product surface              | Powder coated         |