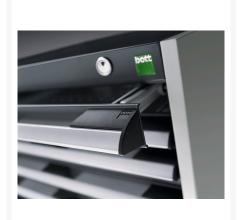

### **Additional Information**

| Drawer load capacity         | 75 kg                 |
|------------------------------|-----------------------|
|                              |                       |
| Drawer height 1              | 100mm                 |
| Drawer 1 Internal Dimensions | 525mm x 400mm x 80mm  |
| Drawer height 2              | 100mm                 |
| Drawer 2 Internal Dimensions | 525mm x 400mm x 80mm  |
| Drawer height 3              | 125mm                 |
| Drawer 3 Internal Dimensions | 525mm x 400mm x 105mm |
| Drawer height 4              | 150mm                 |
| Drawer 4 Internal Dimensions | 525mm x 400mm x 130mm |
| Door type                    | Perfo                 |
| Door height 1                | 400 mm                |
| Width                        | 650                   |
| Depth                        | 525                   |
| Height                       | 1000                  |
| Customs tariff number        | 94032080              |
| Product material             | Sheet steel           |
| Product surface              | Powder coated         |