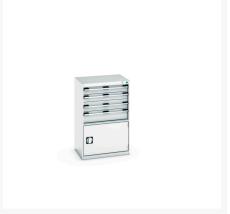

### **Short Description**

cubio drawer-door cabinet with 4 drawers / door WxDxH: 650x525x1000mm

### **Additional Information**

| Drawer load capacity         | 75 kg                 |
|------------------------------|-----------------------|
|                              |                       |
| Drawer height 1              | 100mm                 |
| Drawer 1 Internal Dimensions | 525mm x 400mm x 80mm  |
| Drawer height 2              | 100mm                 |
| Drawer 2 Internal Dimensions | 525mm x 400mm x 80mm  |
| Drawer height 3              | 125mm                 |
| Drawer 3 Internal Dimensions | 525mm x 400mm x 105mm |
| Drawer height 4              | 150mm                 |
| Drawer 4 Internal Dimensions | 525mm x 400mm x 130mm |
| Door type                    | Perfo                 |
| Door height 1                | 400 mm                |
| Width                        | 650                   |
| Depth                        | 525                   |
| Height                       | 1000                  |
| Customs tariff number        | 94032080              |
| Product material             | Sheet steel           |
| Product surface              | Powder coated         |

# **Product Options**

| Colour: | Anthracite grey / Anthracite grey |
|---------|-----------------------------------|
|         | Light grey / Anthracite grey      |
|         | Light grey / Gentian blue         |
|         | Light grey / Light grey           |
|         | Light grey / Crimson red          |