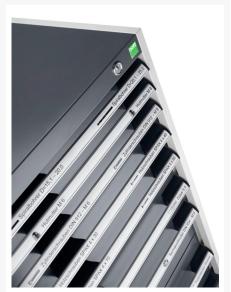

## 40011052. - cubio drawer-door cabinet

### **Short Description**

cubio drawer-door cabinet with 4 drawers / door WxDxH: 650x525x1000mm

### **Additional Information**

| Drawer load capacity         | 75 kg                 |
|------------------------------|-----------------------|
|                              |                       |
| Drawer height 1              | 100mm                 |
| Drawer 1 Internal Dimensions | 525mm x 400mm x 80mm  |
| Drawer height 2              | 100mm                 |
| Drawer 2 Internal Dimensions | 525mm x 400mm x 80mm  |
| Drawer height 3              | 125mm                 |
| Drawer 3 Internal Dimensions | 525mm x 400mm x 105mm |
| Drawer height 4              | 150mm                 |
| Drawer 4 Internal Dimensions | 525mm x 400mm x 130mm |
| Door type                    | Perfo                 |
| Door height 1                | 400 mm                |
| Width                        | 650                   |
| Depth                        | 525                   |
| Height                       | 1000                  |
| Customs tariff number        | 94032080              |
| Product material             | Sheet steel           |
| Product surface              | Powder coated         |