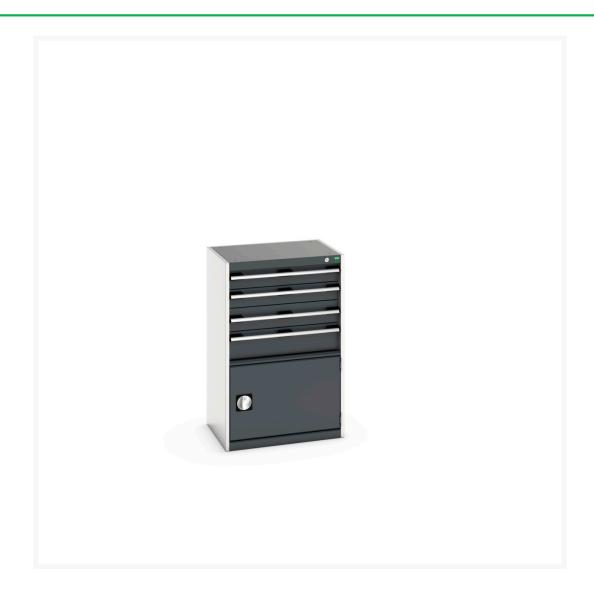

## 40011052. - cubio drawer-door cabinet

### **Short Description**

cubio drawer-door cabinet with 4 drawers / door WxDxH: 650x525x1000mm

### **Additional Information**

| Drawer load capacity         | 75 kg                 |
|------------------------------|-----------------------|
|                              |                       |
| Drawer height 1              | 100mm                 |
| Drawer 1 Internal Dimensions | 525mm x 400mm x 80mm  |
| Drawer height 2              | 100mm                 |
| Drawer 2 Internal Dimensions | 525mm x 400mm x 80mm  |
| Drawer height 3              | 125mm                 |
| Drawer 3 Internal Dimensions | 525mm x 400mm x 105mm |
| Drawer height 4              | 150mm                 |
| Drawer 4 Internal Dimensions | 525mm x 400mm x 130mm |
| Door type                    | Perfo                 |
| Door height 1                | 400 mm                |
| Width                        | 650                   |
| Depth                        | 525                   |
| Height                       | 1000                  |
| Customs tariff number        | 94032080              |
| Product material             | Sheet steel           |
| Product surface              | Powder coated         |