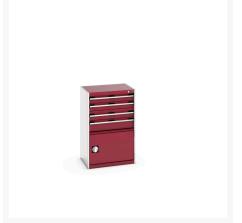

### **Short Description**

cubio drawer-door cabinet with 4 drawers / door WxDxH: 650x525x1000mm

### **Additional Information**

| Drawer load capacity         | 75 kg                 |
|------------------------------|-----------------------|
|                              |                       |
| Drawer height 1              | 100mm                 |
| Drawer 1 Internal Dimensions | 525mm x 400mm x 80mm  |
| Drawer height 2              | 100mm                 |
| Drawer 2 Internal Dimensions | 525mm x 400mm x 80mm  |
| Drawer height 3              | 125mm                 |
| Drawer 3 Internal Dimensions | 525mm x 400mm x 105mm |
| Drawer height 4              | 150mm                 |
| Drawer 4 Internal Dimensions | 525mm x 400mm x 130mm |
| Door type                    | Perfo                 |
| Door height 1                | 400 mm                |
| Width                        | 650                   |
| Depth                        | 525                   |
| Height                       | 1000                  |
| Customs tariff number        | 94032080              |
| Product material             | Sheet steel           |
| Product surface              | Powder coated         |

# **Product Options**

| Colour: | Anthracite grey / Anthracite grey |
|---------|-----------------------------------|
|         | Light grey / Anthracite grey      |
|         | Light grey / Gentian blue         |
|         | Light grey / Light grey           |
|         | Light grey / Crimson red          |