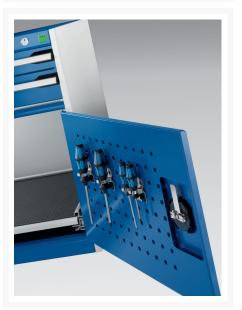

### **Short Description**

cubio drawer-door cabinet with 4 drawers / door WxDxH: 650x525x1000mm

### **Additional Information**

| Drawer load capacity         | 75 kg                 |
|------------------------------|-----------------------|
|                              |                       |
| Drawer height 1              | 100mm                 |
| Drawer 1 Internal Dimensions | 525mm x 400mm x 80mm  |
| Drawer height 2              | 100mm                 |
| Drawer 2 Internal Dimensions | 525mm x 400mm x 80mm  |
| Drawer height 3              | 125mm                 |
| Drawer 3 Internal Dimensions | 525mm x 400mm x 105mm |
| Drawer height 4              | 150mm                 |
| Drawer 4 Internal Dimensions | 525mm x 400mm x 130mm |
| Door type                    | Perfo                 |
| Door height 1                | 400 mm                |
| Width                        | 650                   |
| Depth                        | 525                   |
| Height                       | 1000                  |
| Customs tariff number        | 94032080              |
| Product material             | Sheet steel           |
| Product surface              | Powder coated         |