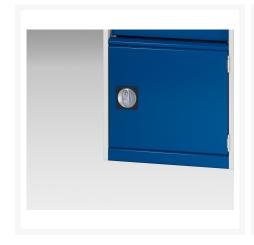

### **Short Description**

cubio drawer-door cabinet with 4 drawers / door WxDxH: 650x525x1000mm

# **Product Options**

| Colour: | Anthracite grey / Anthracite grey |
|---------|-----------------------------------|
|         | Light grey / Anthracite grey      |
|         | Light grey / Gentian blue         |
|         | Light grey / Light grey           |
|         | Light grey / Crimson red          |