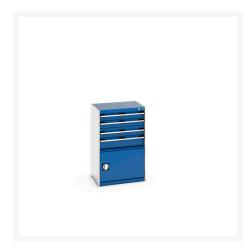

### **Short Description**

cubio drawer-door cabinet with 4 drawers / door WxDxH: 650x525x1000mm

### **Additional Information**

| Drawer load capacity         | 75 kg                 |
|------------------------------|-----------------------|
|                              |                       |
| Drawer height 1              | 100mm                 |
| Drawer 1 Internal Dimensions | 525mm x 400mm x 80mm  |
| Drawer height 2              | 100mm                 |
| Drawer 2 Internal Dimensions | 525mm x 400mm x 80mm  |
| Drawer height 3              | 125mm                 |
| Drawer 3 Internal Dimensions | 525mm x 400mm x 105mm |
| Drawer height 4              | 150mm                 |
| Drawer 4 Internal Dimensions | 525mm x 400mm x 130mm |
| Door type                    | Perfo                 |
| Door height 1                | 400 mm                |
| Width                        | 650                   |
| Depth                        | 525                   |
| Height                       | 1000                  |
| Customs tariff number        | 94032080              |
| Product material             | Sheet steel           |
| Product surface              | Powder coated         |

# **Product Options**

| Colour: | Anthracite grey / Anthracite grey |
|---------|-----------------------------------|
|         | Light grey / Anthracite grey      |
|         | Light grey / Gentian blue         |
|         | Light grey / Light grey           |
|         | Light grey / Crimson red          |