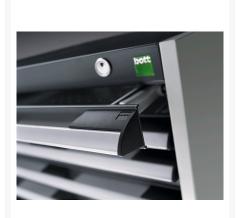

## 40011048. - cubio drawer-door cabinet

### **Short Description**

cubio drawer-door cabinet with 3 drawers / door WxDxH: 650x525x900mm

### **Product Images**























### **Additional Information**

| Drawer load capacity         | 75 kg                 |
|------------------------------|-----------------------|
| Drawer height 1              | 100mm                 |
| Drawer 1 Internal Dimensions | 525mm x 400mm x 80mm  |
| Drawer height 2              | 125mm                 |
| Drawer 2 Internal Dimensions | 525mm x 400mm x 80mm  |
| Drawer height 3              | 150mm                 |
| Drawer 3 Internal Dimensions | 525mm x 400mm x 130mm |
| Door type                    | Perfo                 |
| Door height 1                | 400 mm                |
| Width                        | 650                   |
| Depth                        | 525                   |
| Height                       | 900                   |
| Customs tarif