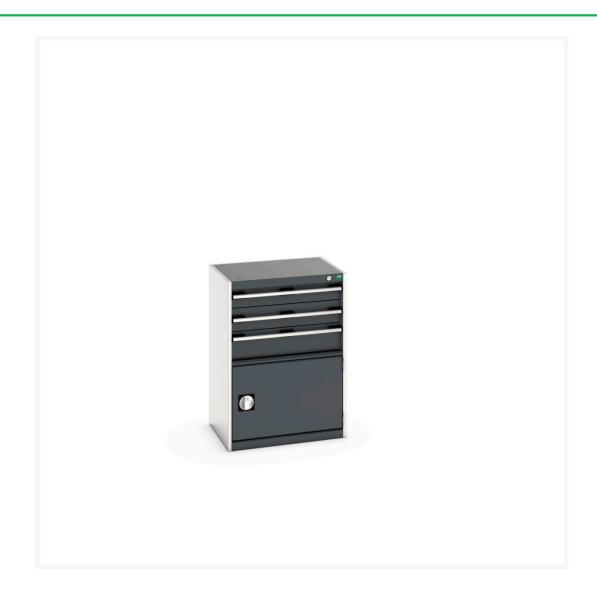

## 40011048. - cubio drawer-door cabinet

### **Short Description**

cubio drawer-door cabinet with 3 drawers / door WxDxH: 650x525x900mm

### **Additional Information**

| Drawer load capacity         | 75 kg                 |
|------------------------------|-----------------------|
| Drawer height 1              | 100mm                 |
| Drawer 1 Internal Dimensions | 525mm x 400mm x 80mm  |
| Drawer height 2              | 125mm                 |
| Drawer 2 Internal Dimensions | 525mm x 400mm x 80mm  |
| Drawer height 3              | 150mm                 |
| Drawer 3 Internal Dimensions | 525mm x 400mm x 130mm |
| Door type                    | Perfo                 |
| Door height 1                | 400 mm                |
| Width                        | 650                   |
| Depth                        | 525                   |
| Height                       | 900                   |
| Customs tariff number        | 94032080              |
| Product material             | Sheet steel           |
| Product surface              | Powder coated         |
|                              |                       |