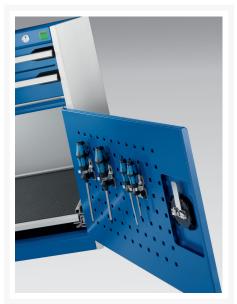

### **Product Images**

### **Additional Information**

| Drawer load capacity         | 75 kg                 |
|------------------------------|-----------------------|
| Drawer height 1              | 100mm                 |
| Drawer 1 Internal Dimensions | 525mm x 400mm x 80mm  |
| Drawer height 2              | 125mm                 |
| Drawer 2 Internal Dimensions | 525mm x 400mm x 80mm  |
| Drawer height 3              | 150mm                 |
| Drawer 3 Internal Dimensions | 525mm x 400mm x 130mm |
| Door type                    | Perfo                 |
| Door height 1                | 400 mm                |
| Width                        | 650                   |
| Depth                        | 525                   |
| Height                       | 900                   |
| Customs tariff number        | 94032080              |
| Product material             | Sheet steel           |
| Product surface              | Powder coated         |
|                              |                       |