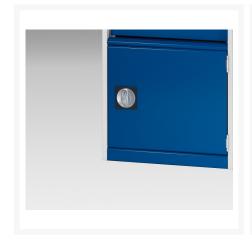

### **Product Images**

| Colour: | Anthracite grey / Anthracite grey |
|---------|-----------------------------------|
|         | Light grey / Anthracite grey      |
|         | Light grey / Gentian blue         |
|         | Light grey / Light grey           |
|         | Light grey / Crimson red          |