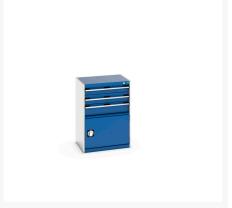

### **Short Description**

cubio drawer-door cabinet with 3 drawers / door WxDxH: 650x525x900mm

### **Additional Information**

| Drawer load capacity         | 75 kg                 |
|------------------------------|-----------------------|
| Drawer height 1              | 100mm                 |
| Drawer 1 Internal Dimensions | 525mm x 400mm x 80mm  |
| Drawer height 2              | 125mm                 |
| Drawer 2 Internal Dimensions | 525mm x 400mm x 80mm  |
| Drawer height 3              | 150mm                 |
| Drawer 3 Internal Dimensions | 525mm x 400mm x 130mm |
| Door type                    | Perfo                 |
| Door height 1                | 400 mm                |
| Width                        | 650                   |
| Depth                        | 525                   |
| Height                       | 900                   |
| Customs tariff number        | 94032080              |
| Product material             | Sheet steel           |
| Product surface              | Powder coated         |
|                              |                       |

| Colour: | Anthracite grey / Anthracite grey |
|---------|-----------------------------------|
|         | Light grey / Anthracite grey      |
|         | Light grey / Gentian blue         |
|         | Light grey / Light grey           |
|         | Light grey / Crimson red          |