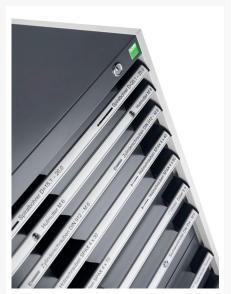

## 40011048. - cubio drawer-door cabinet

### **Short Description**

cubio drawer-door cabinet with 3 drawers / door WxDxH: 650x525x900mm

### **Product Images**























### **Additional Information**

| Drawer load capacity         | 75 kg                 |
|------------------------------|-----------------------|
| Drawer height 1              | 100mm                 |
| Drawer 1 Internal Dimensions | 525mm x 400mm x 80mm  |
| Drawer height 2              | 125mm                 |
| Drawer 2 Internal Dimensions | 525mm x 400mm x 80mm  |
| Drawer height 3              | 150mm                 |
| Drawer 3 Internal Dimensions | 525mm x 400mm x 130mm |
| Door type                    | Perfo                 |
| Door height 1                | 400 mm                |
| Width                        | 650                   |
| Depth                        | 525                   |
| Height                       | 900                   |
| Customs tar