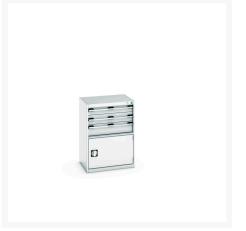

### **Short Description**

cubio drawer-door cabinet with 3 drawers / door WxDxH: 650x525x900mm

### **Additional Information**

| Drawer load capacity         | 75 kg                 |
|------------------------------|-----------------------|
| Drawer height 1              | 100mm                 |
| Drawer 1 Internal Dimensions | 525mm x 400mm x 80mm  |
| Drawer height 2              | 125mm                 |
| Drawer 2 Internal Dimensions | 525mm x 400mm x 80mm  |
| Drawer height 3              | 150mm                 |
| Drawer 3 Internal Dimensions | 525mm x 400mm x 130mm |
| Door type                    | Perfo                 |
| Door height 1                | 400 mm                |
| Width                        | 650                   |
| Depth                        | 525                   |
| Height                       | 900                   |
| Customs tariff number        | 94032080              |
| Product material             | Sheet steel           |
| Product surface              | Powder coated         |
|                              |                       |

| Colour: | Anthracite grey / Anthracite grey |
|---------|-----------------------------------|
|         | Light grey / Anthracite grey      |
|         | Light grey / Gentian blue         |
|         | Light grey / Light grey           |
|         | Light grey / Crimson red          |