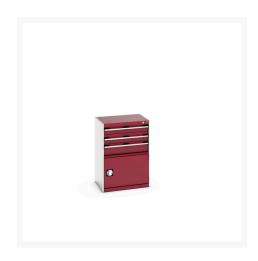

### **Short Description**

cubio drawer-door cabinet with 3 drawers / door WxDxH: 650x525x900mm

### **Additional Information**

| Drawer load capacity         | 75 kg                 |
|------------------------------|-----------------------|
| Drawer height 1              | 100mm                 |
| Drawer 1 Internal Dimensions | 525mm x 400mm x 80mm  |
| Drawer height 2              | 125mm                 |
| Drawer 2 Internal Dimensions | 525mm x 400mm x 80mm  |
| Drawer height 3              | 150mm                 |
| Drawer 3 Internal Dimensions | 525mm x 400mm x 130mm |
| Door type                    | Perfo                 |
| Door height 1                | 400 mm                |
| Width                        | 650                   |
| Depth                        | 525                   |
| Height                       | 900                   |
| Customs tariff number        | 94032080              |
| Product material             | Sheet steel           |
| Product surface              | Powder coated         |
|                              |                       |

| Colour: | Anthracite grey / Anthracite grey |
|---------|-----------------------------------|
|         | Light grey / Anthracite grey      |
|         | Light grey / Gentian blue         |
|         | Light grey / Light grey           |
|         | Light grey / Crimson red          |