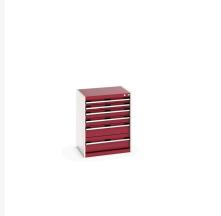

## 40011047. - cubio drawer cabinet

### **Short Description**

cubio drawer cabinet with 6 drawers WxDxH: 650x525x800mm

### **Product Images**

# **Product Options**

| Colour: | Anthracite grey / Anthracite grey |
|---------|-----------------------------------|
|         | Light grey / Anthracite grey      |
|         | Light grey / Gentian blue         |
|         | Light grey / Light grey           |
|         | Light grey / Crimson red          |