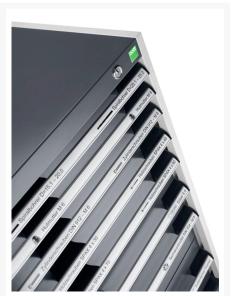

## 40011047. - cubio drawer cabinet

### **Short Description**

cubio drawer cabinet with 6 drawers WxDxH: 650x525x800mm

### **Product Images**