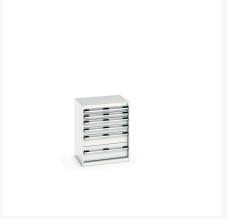

### **Short Description**

cubio drawer cabinet with 6 drawers WxDxH: 650x525x800mm

### **Product Images**

### **Additional Information**

| Drawer load capacity         | 75 kg                 |
|------------------------------|-----------------------|
| Drawer height 1              | 75mm                  |
| Drawer 1 Internal Dimensions | 525mm x 400mm x 55mm  |
| Drawer height 2              | 75mm                  |
| Drawer 2 Internal Dimensions | 525mm x 400mm x 55mm  |
| Drawer height 3              | 100mm                 |
| Drawer 3 Internal Dimensions | 525mm x 400mm x 80mm  |
| Drawer height 4              | 100mm                 |
| Drawer 4 Internal Dimensions | 525mm x 400mm x 80mm  |
| Drawer height 5              | 150mm                 |
| Drawer 5 Internal Dimensions | 525mm x 400mm x 130mm |
| Drawer height 6              | 200mm                 |
| Drawer 6 Internal Dimensions | 525mm x 400mm x 180mm |
| Width                        | 650                   |
| Depth                        | 525                   |
| Height                       | 800                   |
| Customs tariff number        | 94032080              |
| Product material             | Sheet steel           |
| Product surface              | Powder coated         |