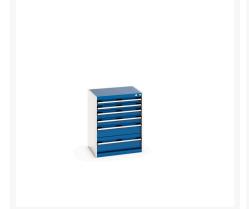

## 40011047. - cubio drawer cabinet

### **Short Description**

cubio drawer cabinet with 6 drawers WxDxH: 650x525x800mm

### **Product Images**

# **Product Options**

| Colour: | Anthracite grey / Anthracite grey |
|---------|-----------------------------------|
|         | Light grey / Anthracite grey      |
|         | Light grey / Gentian blue         |
|         | Light grey / Light grey           |
|         | Light grey / Crimson red          |