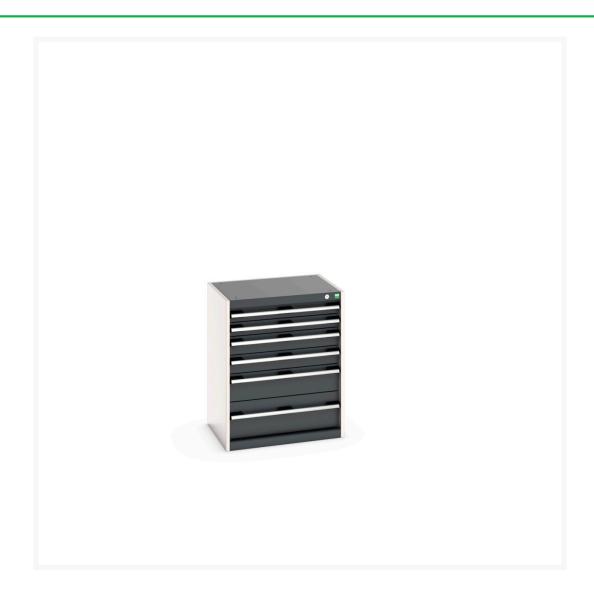

## 40011047. - cubio drawer cabinet

### **Short Description**

cubio drawer cabinet with 6 drawers WxDxH: 650x525x800mm

### **Additional Information**

| Drawer load capacity         | 75 kg                 |
|------------------------------|-----------------------|
| Drawer height 1              | 75mm                  |
| Drawer 1 Internal Dimensions | 525mm x 400mm x 55mm  |
| Drawer height 2              | 75mm                  |
| Drawer 2 Internal Dimensions | 525mm x 400mm x 55mm  |
| Drawer height 3              | 100mm                 |
| Drawer 3 Internal Dimensions | 525mm x 400mm x 80mm  |
| Drawer height 4              | 100mm                 |
| Drawer 4 Internal Dimensions | 525mm x 400mm x 80mm  |
| Drawer height 5              | 150mm                 |
| Drawer 5 Internal Dimensions | 525mm x 400mm x 130mm |
| Drawer height 6              | 200mm                 |
| Drawer 6 Internal Dimensions | 525mm x 400mm x 180mm |
| Width                        | 650                   |
| Depth                        | 525                   |
| Height                       | 800                   |
| Customs tariff number        | 94032080              |
| Product material             | Sheet steel           |
| Product surface              | Powder coated         |