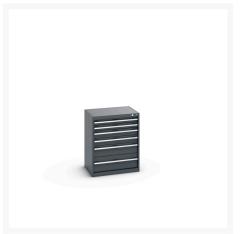

### **Short Description**

cubio drawer cabinet with 6 drawers WxDxH: 650x525x800mm

### **Product Images**

### **Additional Information**

| Drawer load capacity         | 75 kg                 |
|------------------------------|-----------------------|
| Drawer height 1              | 75mm                  |
| Drawer 1 Internal Dimensions | 525mm x 400mm x 55mm  |
| Drawer height 2              | 75mm                  |
| Drawer 2 Internal Dimensions | 525mm x 400mm x 55mm  |
| Drawer height 3              | 100mm                 |
| Drawer 3 Internal Dimensions | 525mm x 400mm x 80mm  |
| Drawer height 4              | 100mm                 |
| Drawer 4 Internal Dimensions | 525mm x 400mm x 80mm  |
| Drawer height 5              | 150mm                 |
| Drawer 5 Internal Dimensions | 525mm x 400mm x 130mm |
| Drawer height 6              | 200mm                 |
| Drawer 6 Internal Dimensions | 525mm x 400mm x 180mm |
| Width                        | 650                   |
| Depth                        | 525                   |
| Height                       | 800                   |
| Customs tariff number        | 94032080              |
| Product material             | Sheet steel           |
| Product surface              | Powder coated         |