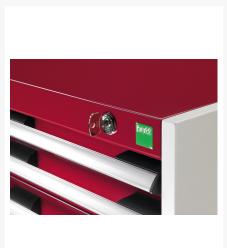

# **Product Options**

| Colour: | Anthracite grey / Anthracite grey |
|---------|-----------------------------------|
|         | Light grey / Anthracite grey      |
|         | Light grey / Gentian blue         |
|         | Light grey / Light grey           |
|         | Light grey / Crimson red          |