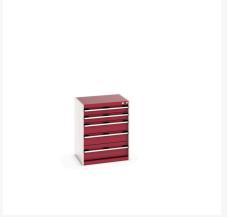

### **Short Description**

cubio drawer cabinet with 5 drawers WxDxH: 650x525x800mm

### **Additional Information**

| Drawer load capacity         | 75 kg                 |
|------------------------------|-----------------------|
|                              |                       |
| Drawer height 1              | 100mm                 |
| Drawer 1 Internal Dimensions | 525mm x 400mm x 80mm  |
| Drawer height 2              | 100mm                 |
| Drawer 2 Internal Dimensions | 525mm x 400mm x 80mm  |
| Drawer height 3              | 150mm                 |
| Drawer 3 Internal Dimensions | 525mm x 400mm x 130mm |
| Drawer height 4              | 150mm                 |
| Drawer 4 Internal Dimensions | 525mm x 400mm x 130mm |
| Drawer height 5              | 200mm                 |
| Drawer 5 Internal Dimensions | 525mm x 400mm x 180mm |
| Width                        | 650                   |
| Depth                        | 525                   |
| Height                       | 800                   |
| Customs tariff number        | 94032080              |
| Product material             | Sheet steel           |
| Product surface              | Powder coated         |

# **Product Options**

| Colour: | Anthracite grey / Anthracite grey |
|---------|-----------------------------------|
|         | Light grey / Anthracite grey      |
|         | Light grey / Gentian blue         |
|         | Light grey / Light grey           |
|         | Light grey / Crimson red          |