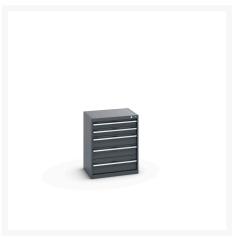

### **Short Description**

cubio drawer cabinet with 5 drawers WxDxH: 650x525x800mm

### **Additional Information**

| Drawer load capacity         | 75 kg                 |
|------------------------------|-----------------------|
|                              |                       |
| Drawer height 1              | 100mm                 |
| Drawer 1 Internal Dimensions | 525mm x 400mm x 80mm  |
| Drawer height 2              | 100mm                 |
| Drawer 2 Internal Dimensions | 525mm x 400mm x 80mm  |
| Drawer height 3              | 150mm                 |
| Drawer 3 Internal Dimensions | 525mm x 400mm x 130mm |
| Drawer height 4              | 150mm                 |
| Drawer 4 Internal Dimensions | 525mm x 400mm x 130mm |
| Drawer height 5              | 200mm                 |
| Drawer 5 Internal Dimensions | 525mm x 400mm x 180mm |
| Width                        | 650                   |
| Depth                        | 525                   |
| Height                       | 800                   |
| Customs tariff number        | 94032080              |
| Product material             | Sheet steel           |
| Product surface              | Powder coated         |

# **Product Options**

| Colour: | Anthracite grey / Anthracite grey |
|---------|-----------------------------------|
|         | Light grey / Anthracite grey      |
|         | Light grey / Gentian blue         |
|         | Light grey / Light grey           |
|         | Light grey / Crimson red          |