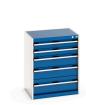

## 40011046. - cubio drawer cabinet

### **Short Description**

cubio drawer cabinet with 5 drawers WxDxH: 650x525x800mm

### **Additional Information**

| Drawer load capacity         | 75 kg                 |
|------------------------------|-----------------------|
|                              |                       |
| Drawer height 1              | 100mm                 |
| Drawer 1 Internal Dimensions | 525mm x 400mm x 80mm  |
| Drawer height 2              | 100mm                 |
| Drawer 2 Internal Dimensions | 525mm x 400mm x 80mm  |
| Drawer height 3              | 150mm                 |
| Drawer 3 Internal Dimensions | 525mm x 400mm x 130mm |
| Drawer height 4              | 150mm                 |
| Drawer 4 Internal Dimensions | 525mm x 400mm x 130mm |
| Drawer height 5              | 200mm                 |
| Drawer 5 Internal Dimensions | 525mm x 400mm x 180mm |
| Width                        | 650                   |
| Depth                        | 525                   |
| Height                       | 800                   |
| Customs tariff number        | 94032080              |
| Product material             | Sheet steel           |
| Product surface              | Powder coated         |

# **Product Options**

| Colour: | Anthracite grey / Anthracite grey |
|---------|-----------------------------------|
|         | Light grey / Anthracite grey      |
|         | Light grey / Gentian blue         |
|         | Light grey / Light grey           |
|         | Light grey / Crimson red          |