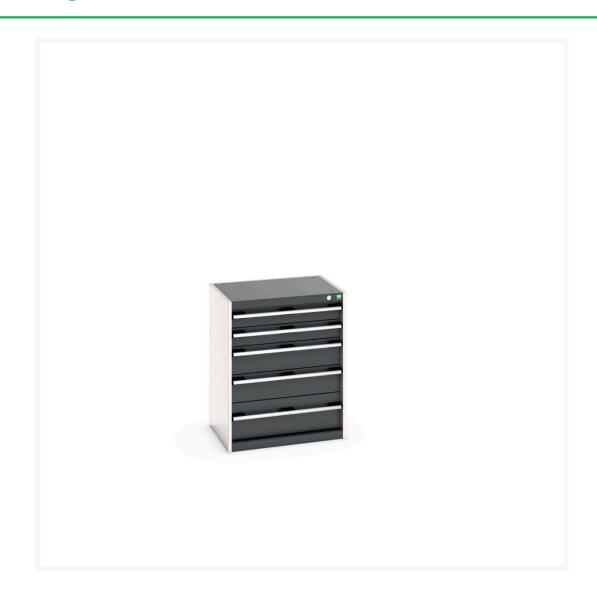

### **Short Description**

cubio drawer cabinet with 5 drawers WxDxH: 650x525x800mm

### **Additional Information**

| Drawer load capacity         | 75 kg                 |
|------------------------------|-----------------------|
|                              |                       |
| Drawer height 1              | 100mm                 |
| Drawer 1 Internal Dimensions | 525mm x 400mm x 80mm  |
| Drawer height 2              | 100mm                 |
| Drawer 2 Internal Dimensions | 525mm x 400mm x 80mm  |
| Drawer height 3              | 150mm                 |
| Drawer 3 Internal Dimensions | 525mm x 400mm x 130mm |
| Drawer height 4              | 150mm                 |
| Drawer 4 Internal Dimensions | 525mm x 400mm x 130mm |
| Drawer height 5              | 200mm                 |
| Drawer 5 Internal Dimensions | 525mm x 400mm x 180mm |
| Width                        | 650                   |
| Depth                        | 525                   |
| Height                       | 800                   |
| Customs tariff number        | 94032080              |
| Product material             | Sheet steel           |
| Product surface              | Powder coated         |