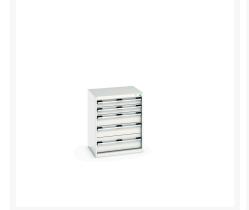

## 40011046. - cubio drawer cabinet

### **Short Description**

cubio drawer cabinet with 5 drawers WxDxH: 650x525x800mm

### **Additional Information**

| Drawer load capacity         | 75 kg                 |
|------------------------------|-----------------------|
|                              |                       |
| Drawer height 1              | 100mm                 |
| Drawer 1 Internal Dimensions | 525mm x 400mm x 80mm  |
| Drawer height 2              | 100mm                 |
| Drawer 2 Internal Dimensions | 525mm x 400mm x 80mm  |
| Drawer height 3              | 150mm                 |
| Drawer 3 Internal Dimensions | 525mm x 400mm x 130mm |
| Drawer height 4              | 150mm                 |
| Drawer 4 Internal Dimensions | 525mm x 400mm x 130mm |
| Drawer height 5              | 200mm                 |
| Drawer 5 Internal Dimensions | 525mm x 400mm x 180mm |
| Width                        | 650                   |
| Depth                        | 525                   |
| Height                       | 800                   |
| Customs tariff number        | 94032080              |
| Product material             | Sheet steel           |
| Product surface              | Powder coated         |

# **Product Options**

| Colour: | Anthracite grey / Anthracite grey |
|---------|-----------------------------------|
|         | Light grey / Anthracite grey      |
|         | Light grey / Gentian blue         |
|         | Light grey / Light grey           |
|         | Light grey / Crimson red          |