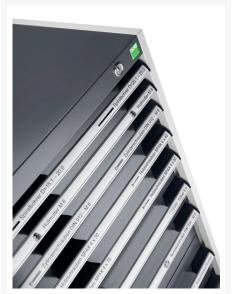

## 40011046. - cubio drawer cabinet

### **Short Description**

cubio drawer cabinet with 5 drawers WxDxH: 650x525x800mm

### **Additional Information**

| Drawer load capacity         | 75 kg                 |
|------------------------------|-----------------------|
|                              |                       |
| Drawer height 1              | 100mm                 |
| Drawer 1 Internal Dimensions | 525mm x 400mm x 80mm  |
| Drawer height 2              | 100mm                 |
| Drawer 2 Internal Dimensions | 525mm x 400mm x 80mm  |
| Drawer height 3              | 150mm                 |
| Drawer 3 Internal Dimensions | 525mm x 400mm x 130mm |
| Drawer height 4              | 150mm                 |
| Drawer 4 Internal Dimensions | 525mm x 400mm x 130mm |
| Drawer height 5              | 200mm                 |
| Drawer 5 Internal Dimensions | 525mm x 400mm x 180mm |
| Width                        | 650                   |
| Depth                        | 525                   |
| Height                       | 800                   |
| Customs tariff number        | 94032080              |
| Product material             | Sheet steel           |
| Product surface              | Powder coated         |