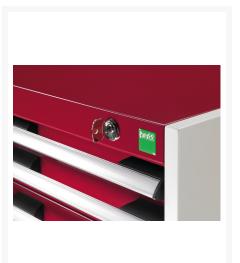

# **Product Options**

| Colour: | Anthracite grey / Anthracite grey |
|---------|-----------------------------------|
|         | Light grey / Anthracite grey      |
|         | Light grey / Gentian blue         |
|         | Light grey / Light grey           |
|         | Light grey / Crimson red          |