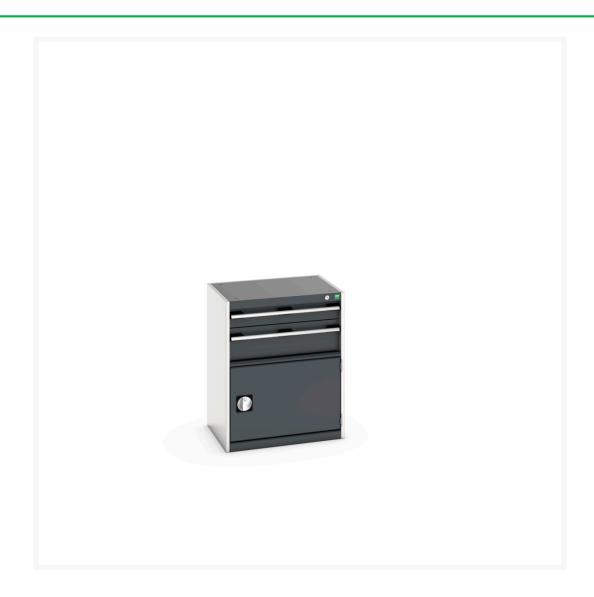

## 40011044. - cubio drawer-door cabinet

### **Short Description**

cubio drawer-door cabinet with 2 drawers / door WxDxH: 650x525x800mm

### **Additional Information**

| Drawer load capacity         | 75 kg                |
|------------------------------|----------------------|
| Drawer height 1              | 100mm                |
| Drawer 1 Internal Dimensions | 525mm x 400mm x 80mm |
| Drawer height 2              | 175mm                |
| Drawer 2 Internal Dimensions | 525mm x 400mm x 80mm |
| Door type                    | Perfo                |
| Door height 1                | 400 mm               |
| Width                        | 650                  |
| Depth                        | 525                  |
| Height                       | 800                  |
| Customs tariff number        | 94032080             |
| Product material             | Sheet steel          |
| Product surface              | Powder coated        |