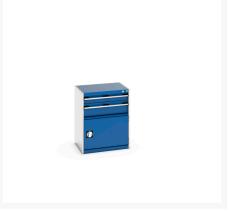

### **Short Description**

cubio drawer-door cabinet with 2 drawers / door WxDxH: 650x525x800mm

### **Additional Information**

| Drawer load capacity         | 75 kg                |
|------------------------------|----------------------|
| Drawer height 1              | 100mm                |
| Drawer 1 Internal Dimensions | 525mm x 400mm x 80mm |
| Drawer height 2              | 175mm                |
| Drawer 2 Internal Dimensions | 525mm x 400mm x 80mm |
| Door type                    | Perfo                |
| Door height 1                | 400 mm               |
| Width                        | 650                  |
| Depth                        | 525                  |
| Height                       | 800                  |
| Customs tariff number        | 94032080             |
| Product material             | Sheet steel          |
| Product surface              | Powder coated        |

# **Product Options**

| Colour: | Anthracite grey / Anthracite grey |
|---------|-----------------------------------|
|         | Light grey / Anthracite grey      |
|         | Light grey / Gentian blue         |
|         | Light grey / Light grey           |
|         | Light grey / Crimson red          |