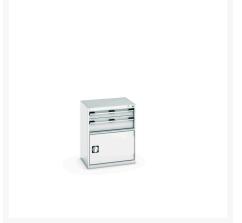

### **Short Description**

cubio drawer-door cabinet with 2 drawers / door WxDxH: 650x525x800mm

### **Additional Information**

| Drawer load capacity         | 75 kg                |
|------------------------------|----------------------|
| Drawer height 1              | 100mm                |
| Drawer 1 Internal Dimensions | 525mm x 400mm x 80mm |
| Drawer height 2              | 175mm                |
| Drawer 2 Internal Dimensions | 525mm x 400mm x 80mm |
| Door type                    | Perfo                |
| Door height 1                | 400 mm               |
| Width                        | 650                  |
| Depth                        | 525                  |
| Height                       | 800                  |
| Customs tariff number        | 94032080             |
| Product material             | Sheet steel          |
| Product surface              | Powder coated        |

# **Product Options**

| Colour: | Anthracite grey / Anthracite grey |
|---------|-----------------------------------|
|         | Light grey / Anthracite grey      |
|         | Light grey / Gentian blue         |
|         | Light grey / Light grey           |
|         | Light grey / Crimson red          |