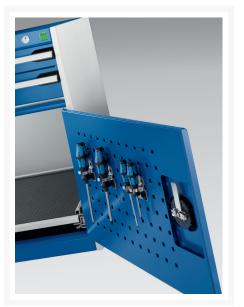

### **Additional Information**

| Drawer load capacity         | 75 kg                |
|------------------------------|----------------------|
| Drawer height 1              | 100mm                |
| Drawer 1 Internal Dimensions | 525mm x 400mm x 80mm |
| Drawer height 2              | 175mm                |
| Drawer 2 Internal Dimensions | 525mm x 400mm x 80mm |
| Door type                    | Perfo                |
| Door height 1                | 400 mm               |
| Width                        | 650                  |
| Depth                        | 525                  |
| Height                       | 800                  |
| Customs tariff number        | 94032080             |
| Product material             | Sheet steel          |
| Product surface              | Powder coated        |