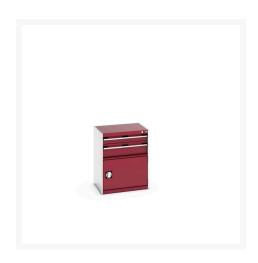

### **Short Description**

cubio drawer-door cabinet with 2 drawers / door WxDxH: 650x525x800mm

### **Additional Information**

| Drawer load capacity         | 75 kg                |
|------------------------------|----------------------|
| Drawer height 1              | 100mm                |
| Drawer 1 Internal Dimensions | 525mm x 400mm x 80mm |
| Drawer height 2              | 175mm                |
| Drawer 2 Internal Dimensions | 525mm x 400mm x 80mm |
| Door type                    | Perfo                |
| Door height 1                | 400 mm               |
| Width                        | 650                  |
| Depth                        | 525                  |
| Height                       | 800                  |
| Customs tariff number        | 94032080             |
| Product material             | Sheet steel          |
| Product surface              | Powder coated        |

# **Product Options**

| Colour: | Anthracite grey / Anthracite grey |
|---------|-----------------------------------|
|         | Light grey / Anthracite grey      |
|         | Light grey / Gentian blue         |
|         | Light grey / Light grey           |
|         | Light grey / Crimson red          |