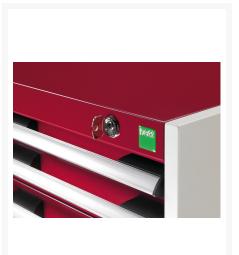

### **Additional Information**

| Drawer load capacity         | 75 kg                |
|------------------------------|----------------------|
| Drawer height 1              | 75mm                 |
| Drawer 1 Internal Dimensions | 525mm x 400mm x 55mm |
| Drawer height 2              | 100mm                |
| Drawer 2 Internal Dimensions | 525mm x 400mm x 55mm |
| Door type                    | Perfo                |
| Door height 1                | 400 mm               |
| Width                        | 650                  |
| Depth                        | 525                  |
| Height                       | 700                  |
| Customs tariff number        | 94032080             |
| Product material             | Sheet steel          |
| Product surface              | Powder coated        |

# **Product Options**

| Colour: | Anthracite grey / Anthracite grey |
|---------|-----------------------------------|
|         | Light grey / Anthracite grey      |
|         | Light grey / Gentian blue         |
|         | Light grey / Light grey           |
|         | Light grey / Crimson red          |