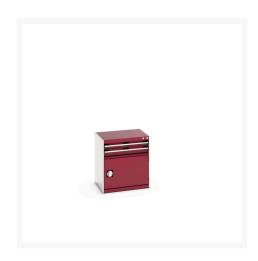

## 40011041. - cubio drawer-door cabinet

### **Short Description**

cubio drawer-door cabinet with 2 drawers / door WxDxH: 650x525x700mm

### **Additional Information**

| Drawer load capacity         | 75 kg                |
|------------------------------|----------------------|
| Drawer height 1              | 75mm                 |
| Drawer 1 Internal Dimensions | 525mm x 400mm x 55mm |
| Drawer height 2              | 100mm                |
| Drawer 2 Internal Dimensions | 525mm x 400mm x 55mm |
| Door type                    | Perfo                |
| Door height 1                | 400 mm               |
| Width                        | 650                  |
| Depth                        | 525                  |
| Height                       | 700                  |
| Customs tariff number        | 94032080             |
| Product material             | Sheet steel          |
| Product surface              | Powder coated        |

# **Product Options**

| Colour: | Anthracite grey / Anthracite grey |
|---------|-----------------------------------|
|         | Light grey / Anthracite grey      |
|         | Light grey / Gentian blue         |
|         | Light grey / Light grey           |
|         | Light grey / Crimson red          |