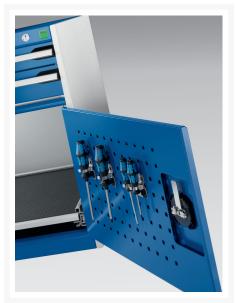

### **Product Images**

### **Additional Information**

| Drawer load capacity         | 75 kg                |
|------------------------------|----------------------|
| Drawer height 1              | 75mm                 |
| Drawer 1 Internal Dimensions | 525mm x 400mm x 55mm |
| Drawer height 2              | 100mm                |
| Drawer 2 Internal Dimensions | 525mm x 400mm x 55mm |
| Door type                    | Perfo                |
| Door height 1                | 400 mm               |
| Width                        | 650                  |
| Depth                        | 525                  |
| Height                       | 700                  |
| Customs tariff number        | 94032080             |
| Product material             | Sheet steel          |
| Product surface              | Powder coated        |