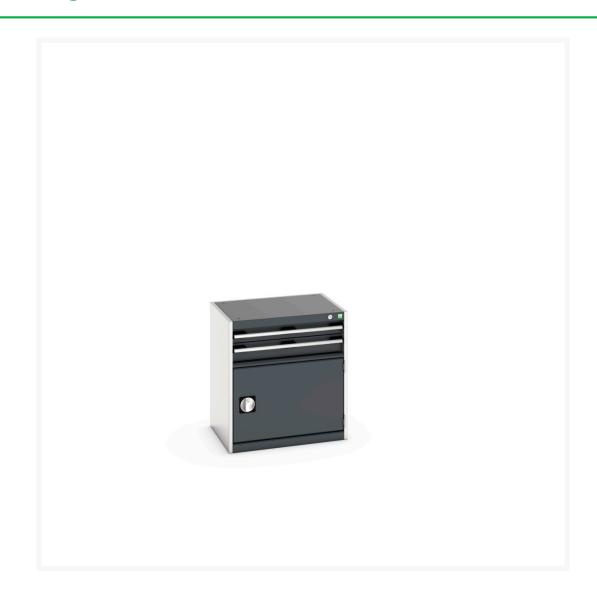

## 40011041. - cubio drawer-door cabinet

### **Short Description**

cubio drawer-door cabinet with 2 drawers / door WxDxH: 650x525x700mm

### **Additional Information**

| Drawer load capacity         | 75 kg                |
|------------------------------|----------------------|
| Drawer height 1              | 75mm                 |
| Drawer 1 Internal Dimensions | 525mm x 400mm x 55mm |
| Drawer height 2              | 100mm                |
| Drawer 2 Internal Dimensions | 525mm x 400mm x 55mm |
| Door type                    | Perfo                |
| Door height 1                | 400 mm               |
| Width                        | 650                  |
| Depth                        | 525                  |
| Height                       | 700                  |
| Customs tariff number        | 94032080             |
| Product material             | Sheet steel          |
| Product surface              | Powder coated        |