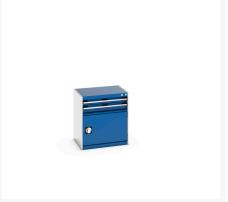

## 40011041. - cubio drawer-door cabinet

### **Short Description**

cubio drawer-door cabinet with 2 drawers / door WxDxH: 650x525x700mm

### **Additional Information**

| Drawer load capacity         | 75 kg                |
|------------------------------|----------------------|
| Drawer height 1              | 75mm                 |
| Drawer 1 Internal Dimensions | 525mm x 400mm x 55mm |
| Drawer height 2              | 100mm                |
| Drawer 2 Internal Dimensions | 525mm x 400mm x 55mm |
| Door type                    | Perfo                |
| Door height 1                | 400 mm               |
| Width                        | 650                  |
| Depth                        | 525                  |
| Height                       | 700                  |
| Customs tariff number        | 94032080             |
| Product material             | Sheet steel          |
| Product surface              | Powder coated        |

# **Product Options**

| Colour: | Anthracite grey / Anthracite grey |
|---------|-----------------------------------|
|         | Light grey / Anthracite grey      |
|         | Light grey / Gentian blue         |
|         | Light grey / Light grey           |
|         | Light grey / Crimson red          |