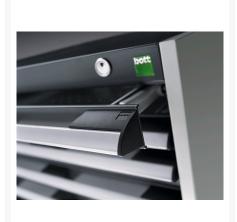

## 40011041. - cubio drawer-door cabinet

### **Short Description**

cubio drawer-door cabinet with 2 drawers / door WxDxH: 650x525x700mm

### **Product Images**























### **Additional Information**

| Drawer load capacity         | 75 kg                |
|------------------------------|----------------------|
| Drawer height 1              | 75mm                 |
| Drawer 1 Internal Dimensions | 525mm x 400mm x 55mm |
| Drawer height 2              | 100mm                |
| Drawer 2 Internal Dimensions | 525mm x 400mm x 55mm |
| Door type                    | Perfo                |
| Door height 1                | 400 mm               |
| Width                        | 650                  |
| Depth                        | 525                  |
| Height                       | 700                  |
| Customs tariff number        | 94032080             |
| Product material             | Sheet steel          |
| Product surface