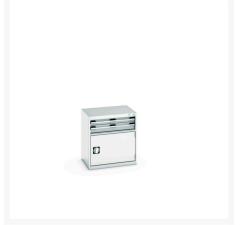

## 40011041. - cubio drawer-door cabinet

### **Short Description**

cubio drawer-door cabinet with 2 drawers / door WxDxH: 650x525x700mm

### **Additional Information**

| Drawer load capacity         | 75 kg                |
|------------------------------|----------------------|
| Drawer height 1              | 75mm                 |
| Drawer 1 Internal Dimensions | 525mm x 400mm x 55mm |
| Drawer height 2              | 100mm                |
| Drawer 2 Internal Dimensions | 525mm x 400mm x 55mm |
| Door type                    | Perfo                |
| Door height 1                | 400 mm               |
| Width                        | 650                  |
| Depth                        | 525                  |
| Height                       | 700                  |
| Customs tariff number        | 94032080             |
| Product material             | Sheet steel          |
| Product surface              | Powder coated        |

# **Product Options**

| Colour: | Anthracite grey / Anthracite grey |
|---------|-----------------------------------|
|         | Light grey / Anthracite grey      |
|         | Light grey / Gentian blue         |
|         | Light grey / Light grey           |
|         | Light grey / Crimson red          |