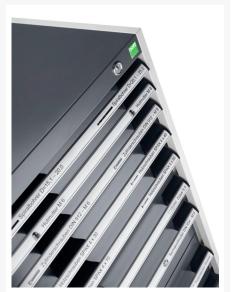

## 40011041. - cubio drawer-door cabinet

### **Short Description**

cubio drawer-door cabinet with 2 drawers / door WxDxH: 650x525x700mm

### **Product Images**























### **Additional Information**

| Drawer load capacity         | 75 kg                |
|------------------------------|----------------------|
| Drawer height 1              | 75mm                 |
| Drawer 1 Internal Dimensions | 525mm x 400mm x 55mm |
| Drawer height 2              | 100mm                |
| Drawer 2 Internal Dimensions | 525mm x 400mm x 55mm |
| Door type                    | Perfo                |
| Door height 1                | 400 mm               |
| Width                        | 650                  |
| Depth                        | 525                  |
| Height                       | 700                  |
| Customs tariff number        | 94032080             |
| Product material             | Sheet steel          |
| Product surface