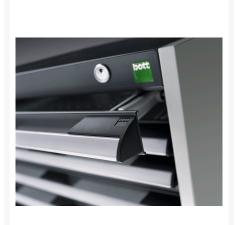

## 40011037. - cubio drawer cabinet

### **Short Description**

cubio drawer cabinet with 2 drawers WxDxH: 650x525x400mm

### **Product Images**





















### **Additional Information**

| Drawer load capacity         | 75 kg                 |
|------------------------------|-----------------------|
| Drawer height 1              | 150mm                 |
| Drawer 1 Internal Dimensions | 525mm x 400mm x 130mm |
| Drawer height 2              | 150mm                 |
| Drawer 2 Internal Dimensions | 525mm x 400mm x 130mm |
| Width                        | 650                   |
| Depth                        | 525                   |
| Height                       | 400                   |
| Customs tariff number        | 94032080              |
| Product material             | Sheet steel           |
| Product surface              | Powder coated         |

# **Product Options**

| Colour: | Anthracite grey / Anthracite grey |
|-