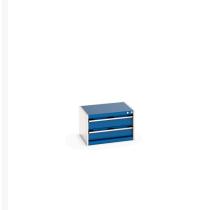

### **Short Description**

cubio drawer cabinet with 2 drawers WxDxH: 650x525x400mm

### **Product Images**

### **Additional Information**

| Drawer load capacity         | 75 kg                 |
|------------------------------|-----------------------|
| Drawer height 1              | 150mm                 |
| Drawer 1 Internal Dimensions | 525mm x 400mm x 130mm |
| Drawer height 2              | 150mm                 |
| Drawer 2 Internal Dimensions | 525mm x 400mm x 130mm |
| Width                        | 650                   |
| Depth                        | 525                   |
| Height                       | 400                   |
| Customs tariff number        | 94032080              |
| Product material             | Sheet steel           |
| Product surface              | Powder coated         |