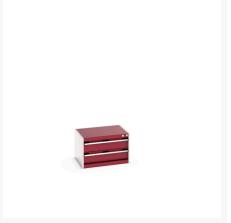

## 40011037. - cubio drawer cabinet

### **Short Description**

cubio drawer cabinet with 2 drawers WxDxH: 650x525x400mm

### **Product Images**

# **Product Options**

| Colour: | Anthracite grey / Anthracite grey |
|---------|-----------------------------------|
|         | Light grey / Anthracite grey      |
|         | Light grey / Gentian blue         |
|         | Light grey / Light grey           |
|         | Light grey / Crimson red          |