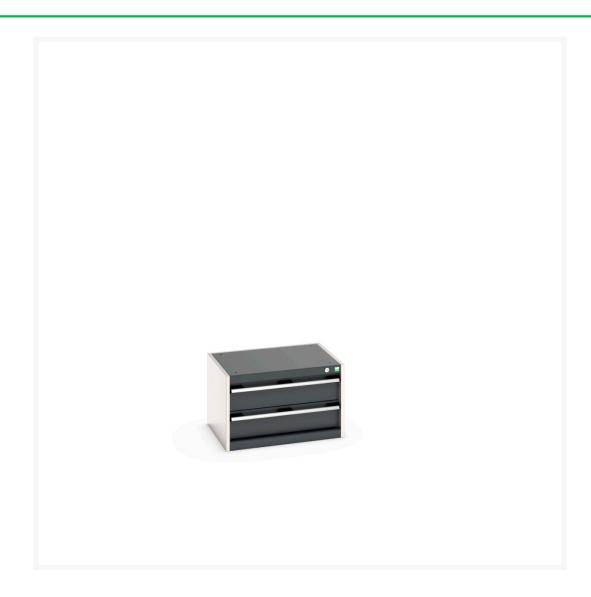

## 40011037. - cubio drawer cabinet

### **Short Description**

cubio drawer cabinet with 2 drawers WxDxH: 650x525x400mm

### **Additional Information**

| Drawer load capacity         | 75 kg                 |
|------------------------------|-----------------------|
| Drawer height 1              | 150mm                 |
| Drawer 1 Internal Dimensions | 525mm x 400mm x 130mm |
| Drawer height 2              | 150mm                 |
| Drawer 2 Internal Dimensions | 525mm x 400mm x 130mm |
| Width                        | 650                   |
| Depth                        | 525                   |
| Height                       | 400                   |
| Customs tariff number        | 94032080              |
| Product material             | Sheet steel           |
| Product surface              | Powder coated         |