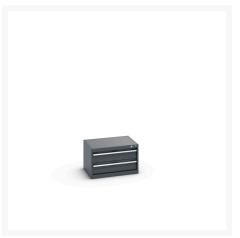

## 40011037. - cubio drawer cabinet

### **Short Description**

cubio drawer cabinet with 2 drawers WxDxH: 650x525x400mm

### **Product Images**

# **Product Options**

| Colour: | Anthracite grey / Anthracite grey |
|---------|-----------------------------------|
|         | Light grey / Anthracite grey      |
|         | Light grey / Gentian blue         |
|         | Light grey / Light grey           |
|         | Light grey / Crimson red          |