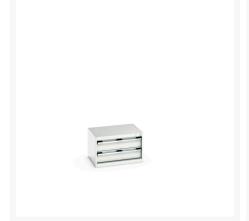

### **Short Description**

cubio drawer cabinet with 2 drawers WxDxH: 650x525x400mm

### **Product Images**

### **Additional Information**

| Drawer load capacity         | 75 kg                 |
|------------------------------|-----------------------|
| Drawer height 1              | 150mm                 |
| Drawer 1 Internal Dimensions | 525mm x 400mm x 130mm |
| Drawer height 2              | 150mm                 |
| Drawer 2 Internal Dimensions | 525mm x 400mm x 130mm |
| Width                        | 650                   |
| Depth                        | 525                   |
| Height                       | 400                   |
| Customs tariff number        | 94032080              |
| Product material             | Sheet steel           |
| Product surface              | Powder coated         |