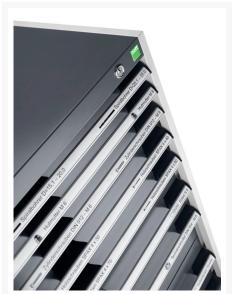

## 40011037. - cubio drawer cabinet

### **Short Description**

cubio drawer cabinet with 2 drawers WxDxH: 650x525x400mm

### **Product Images**





















### **Additional Information**

| Drawer load capacity         | 75 kg                 |
|------------------------------|-----------------------|
| Drawer height 1              | 150mm                 |
| Drawer 1 Internal Dimensions | 525mm x 400mm x 130mm |
| Drawer height 2              | 150mm                 |
| Drawer 2 Internal Dimensions | 525mm x 400mm x 130mm |
| Width                        | 650                   |
| Depth                        | 525                   |
| Height                       | 400                   |
| Customs tariff number        | 94032080              |
| Product material             | Sheet steel           |
| Product surface              | Powder coated         |

# **Product Options**

| Colour: | Anthracite grey / Anthracite grey |