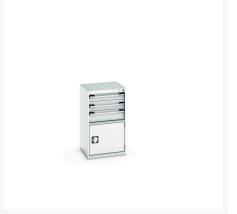

### **Short Description**

cubio drawer-door cabinet with 3 drawers / door WxDxH: 525x525x900mm

### **Additional Information**

| Drawer load capacity         | 75 kg                 |
|------------------------------|-----------------------|
| Drawer height 1              | 100mm                 |
| Drawer 1 Internal Dimensions | 400mm x 400mm x 80mm  |
| Drawer height 2              | 125mm                 |
| Drawer 2 Internal Dimensions | 400mm x 400mm x 80mm  |
| Drawer height 3              | 150mm                 |
| Drawer 3 Internal Dimensions | 400mm x 400mm x 130mm |
| Door type                    | Perfo                 |
| Door height 1                | 400 mm                |
| Width                        | 525                   |
| Depth                        | 525                   |
| Height                       | 900                   |
| Customs tariff number        | 94032080              |
| Product material             | Sheet steel           |
| Product surface              | Powder coated         |
|                              |                       |

| Colour: | Anthracite grey / Anthracite grey |
|---------|-----------------------------------|
|         | Light grey / Anthracite grey      |
|         | Light grey / Gentian blue         |
|         | Light grey / Light grey           |
|         | Light grey / Crimson red          |