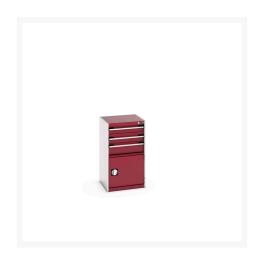

### **Short Description**

cubio drawer-door cabinet with 3 drawers / door WxDxH: 525x525x900mm

### **Additional Information**

| Drawer load capacity         | 75 kg                 |
|------------------------------|-----------------------|
| Drawer height 1              | 100mm                 |
| Drawer 1 Internal Dimensions | 400mm x 400mm x 80mm  |
| Drawer height 2              | 125mm                 |
| Drawer 2 Internal Dimensions | 400mm x 400mm x 80mm  |
| Drawer height 3              | 150mm                 |
| Drawer 3 Internal Dimensions | 400mm x 400mm x 130mm |
| Door type                    | Perfo                 |
| Door height 1                | 400 mm                |
| Width                        | 525                   |
| Depth                        | 525                   |
| Height                       | 900                   |
| Customs tariff number        | 94032080              |
| Product material             | Sheet steel           |
| Product surface              | Powder coated         |
|                              |                       |

| Colour: | Anthracite grey / Anthracite grey |
|---------|-----------------------------------|
|         | Light grey / Anthracite grey      |
|         | Light grey / Gentian blue         |
|         | Light grey / Light grey           |
|         | Light grey / Crimson red          |