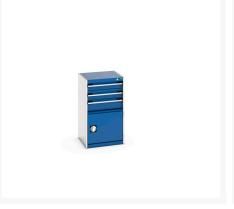

### **Short Description**

cubio drawer-door cabinet with 3 drawers / door WxDxH: 525x525x900mm

### **Additional Information**

| Drawer load capacity         | 75 kg                 |
|------------------------------|-----------------------|
| Drawer height 1              | 100mm                 |
| Drawer 1 Internal Dimensions | 400mm x 400mm x 80mm  |
| Drawer height 2              | 125mm                 |
| Drawer 2 Internal Dimensions | 400mm x 400mm x 80mm  |
| Drawer height 3              | 150mm                 |
| Drawer 3 Internal Dimensions | 400mm x 400mm x 130mm |
| Door type                    | Perfo                 |
| Door height 1                | 400 mm                |
| Width                        | 525                   |
| Depth                        | 525                   |
| Height                       | 900                   |
| Customs tariff number        | 94032080              |
| Product material             | Sheet steel           |
| Product surface              | Powder coated         |
|                              |                       |

| Colour: | Anthracite grey / Anthracite grey |
|---------|-----------------------------------|
|         | Light grey / Anthracite grey      |
|         | Light grey / Gentian blue         |
|         | Light grey / Light grey           |
|         | Light grey / Crimson red          |