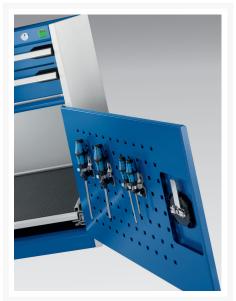

### **Short Description**

cubio drawer-door cabinet with 3 drawers / door WxDxH: 525x525x900mm

### **Additional Information**

| Drawer load capacity         | 75 kg                 |
|------------------------------|-----------------------|
| Drawer height 1              | 100mm                 |
| Drawer 1 Internal Dimensions | 400mm x 400mm x 80mm  |
| Drawer height 2              | 125mm                 |
| Drawer 2 Internal Dimensions | 400mm x 400mm x 80mm  |
| Drawer height 3              | 150mm                 |
| Drawer 3 Internal Dimensions | 400mm x 400mm x 130mm |
| Door type                    | Perfo                 |
| Door height 1                | 400 mm                |
| Width                        | 525                   |
| Depth                        | 525                   |
| Height                       | 900                   |
| Customs tariff number        | 94032080              |
| Product material             | Sheet steel           |
| Product surface              | Powder coated         |
|                              |                       |