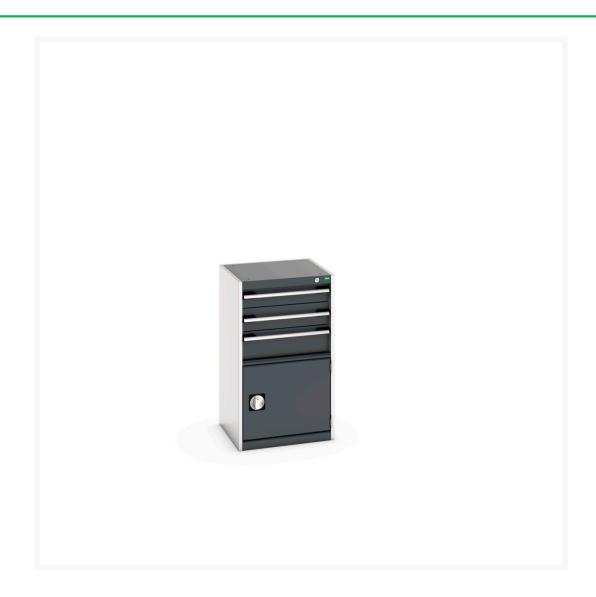

## 40010033. - cubio drawer-door cabinet

### **Short Description**

cubio drawer-door cabinet with 3 drawers / door WxDxH: 525x525x900mm

### **Additional Information**

| Drawer load capacity         | 75 kg                 |
|------------------------------|-----------------------|
| Drawer height 1              | 100mm                 |
| Drawer 1 Internal Dimensions | 400mm x 400mm x 80mm  |
| Drawer height 2              | 125mm                 |
| Drawer 2 Internal Dimensions | 400mm x 400mm x 80mm  |
| Drawer height 3              | 150mm                 |
| Drawer 3 Internal Dimensions | 400mm x 400mm x 130mm |
| Door type                    | Perfo                 |
| Door height 1                | 400 mm                |
| Width                        | 525                   |
| Depth                        | 525                   |
| Height                       | 900                   |
| Customs tariff number        | 94032080              |
| Product material             | Sheet steel           |
| Product surface              | Powder coated         |
|                              |                       |