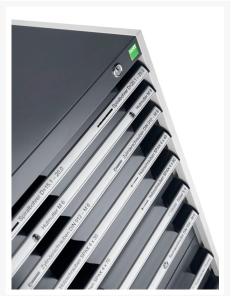

## 40010033. - cubio drawer-door cabinet

### **Short Description**

cubio drawer-door cabinet with 3 drawers / door WxDxH: 525x525x900mm

### **Additional Information**

| Drawer load capacity         | 75 kg                 |
|------------------------------|-----------------------|
| Drawer height 1              | 100mm                 |
| Drawer 1 Internal Dimensions | 400mm x 400mm x 80mm  |
| Drawer height 2              | 125mm                 |
| Drawer 2 Internal Dimensions | 400mm x 400mm x 80mm  |
| Drawer height 3              | 150mm                 |
| Drawer 3 Internal Dimensions | 400mm x 400mm x 130mm |
| Door type                    | Perfo                 |
| Door height 1                | 400 mm                |
| Width                        | 525                   |
| Depth                        | 525                   |
| Height                       | 900                   |
| Customs tariff number        | 94032080              |
| Product material             | Sheet steel           |
| Product surface              | Powder coated         |
|                              |                       |