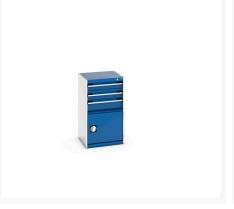

### **Short Description**

cubio drawer-door cabinet with 3 drawers / door WxDxH: 525x525x900mm

### **Additional Information**

| Drawer load capacity         | 75 kg                 |
|------------------------------|-----------------------|
| Drawer height 1              | 100mm                 |
| Drawer 1 Internal Dimensions | 400mm x 400mm x 80mm  |
| Drawer height 2              | 125mm                 |
| Drawer 2 Internal Dimensions | 400mm x 400mm x 80mm  |
| Drawer height 3              | 150mm                 |
| Drawer 3 Internal Dimensions | 400mm x 400mm x 130mm |
| Door type                    | Perfo                 |
| Door height 1                | 400 mm                |
| Width                        | 525                   |
| Depth                        | 525                   |
| Height                       | 900                   |
| Customs tariff number        | 94032080              |
| Product material             | Sheet steel           |
| Product surface              | Powder coated         |
|                              |                       |

| Colour: | Anthracite grey / Anthracite grey |
|---------|-----------------------------------|
|         | Light grout / Anthropita grou     |
|         | Light grey / Anthracite grey      |
|         | Light grey / Gentian blue         |
|         | Light grey / Gentian blue         |
|         | Light grey / Light grey           |
|         |                                   |
|         | Light grey / Crimson red          |
|         | 0 - 0 - 7                         |