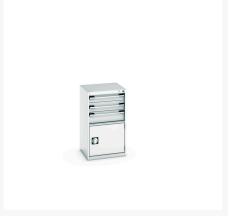

### **Short Description**

cubio drawer-door cabinet with 3 drawers / door WxDxH: 525x525x900mm

### **Additional Information**

| Drawer load capacity         | 75 kg                 |
|------------------------------|-----------------------|
| Drawer height 1              | 100mm                 |
| Drawer 1 Internal Dimensions | 400mm x 400mm x 80mm  |
| Drawer height 2              | 125mm                 |
| Drawer 2 Internal Dimensions | 400mm x 400mm x 80mm  |
| Drawer height 3              | 150mm                 |
| Drawer 3 Internal Dimensions | 400mm x 400mm x 130mm |
| Door type                    | Perfo                 |
| Door height 1                | 400 mm                |
| Width                        | 525                   |
| Depth                        | 525                   |
| Height                       | 900                   |
| Customs tariff number        | 94032080              |
| Product material             | Sheet steel           |
| Product surface              | Powder coated         |
|                              |                       |

| Colour: | Anthracite grey / Anthracite grey |
|---------|-----------------------------------|
|         | Light grout / Anthropita grou     |
|         | Light grey / Anthracite grey      |
|         | Light grey / Gentian blue         |
|         | Light grey / Gentian blue         |
|         | Light grey / Light grey           |
|         |                                   |
|         | Light grey / Crimson red          |
|         | 0 - 0 - 7                         |