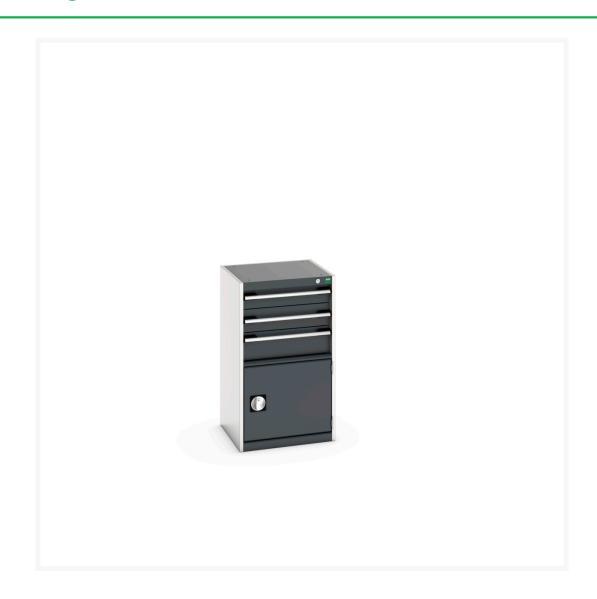

## 40010033. - cubio drawer-door cabinet

### **Short Description**

cubio drawer-door cabinet with 3 drawers / door WxDxH: 525x525x900mm

### **Additional Information**

| Drawer load capacity         | 75 kg                 |
|------------------------------|-----------------------|
| Drawer height 1              | 100mm                 |
| Drawer 1 Internal Dimensions | 400mm x 400mm x 80mm  |
| Drawer height 2              | 125mm                 |
| Drawer 2 Internal Dimensions | 400mm x 400mm x 80mm  |
| Drawer height 3              | 150mm                 |
| Drawer 3 Internal Dimensions | 400mm x 400mm x 130mm |
| Door type                    | Perfo                 |
| Door height 1                | 400 mm                |
| Width                        | 525                   |
| Depth                        | 525                   |
| Height                       | 900                   |
| Customs tariff number        | 94032080              |
| Product material             | Sheet steel           |
| Product surface              | Powder coated         |
|                              |                       |