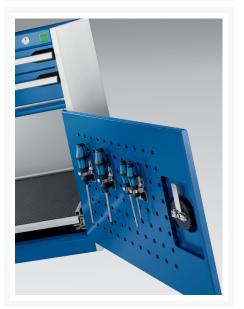

## 40010033. - cubio drawer-door cabinet

### **Short Description**

cubio drawer-door cabinet with 3 drawers / door WxDxH: 525x525x900mm

### **Additional Information**

| Drawer load capacity         | 75 kg                 |
|------------------------------|-----------------------|
| Drawer height 1              | 100mm                 |
| Drawer 1 Internal Dimensions | 400mm x 400mm x 80mm  |
| Drawer height 2              | 125mm                 |
| Drawer 2 Internal Dimensions | 400mm x 400mm x 80mm  |
| Drawer height 3              | 150mm                 |
| Drawer 3 Internal Dimensions | 400mm x 400mm x 130mm |
| Door type                    | Perfo                 |
| Door height 1                | 400 mm                |
| Width                        | 525                   |
| Depth                        | 525                   |
| Height                       | 900                   |
| Customs tariff number        | 94032080              |
| Product material             | Sheet steel           |
| Product surface              | Powder coated         |
|                              |                       |