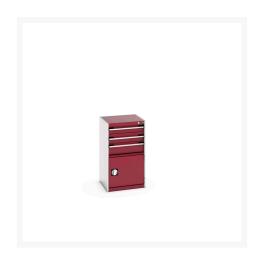

### **Short Description**

cubio drawer-door cabinet with 3 drawers / door WxDxH: 525x525x900mm

### **Additional Information**

| Drawer load capacity         | 75 kg                 |
|------------------------------|-----------------------|
| Drawer height 1              | 100mm                 |
| Drawer 1 Internal Dimensions | 400mm x 400mm x 80mm  |
| Drawer height 2              | 125mm                 |
| Drawer 2 Internal Dimensions | 400mm x 400mm x 80mm  |
| Drawer height 3              | 150mm                 |
| Drawer 3 Internal Dimensions | 400mm x 400mm x 130mm |
| Door type                    | Perfo                 |
| Door height 1                | 400 mm                |
| Width                        | 525                   |
| Depth                        | 525                   |
| Height                       | 900                   |
| Customs tariff number        | 94032080              |
| Product material             | Sheet steel           |
| Product surface              | Powder coated         |
|                              |                       |

| Colour: | Anthracite grey / Anthracite grey |
|---------|-----------------------------------|
|         | Light grout / Anthropita grou     |
|         | Light grey / Anthracite grey      |
|         | Light grey / Gentian blue         |
|         | Light grey / Gentian blue         |
|         | Light grey / Light grey           |
|         |                                   |
|         | Light grey / Crimson red          |
|         | 0 - 0 - 7                         |