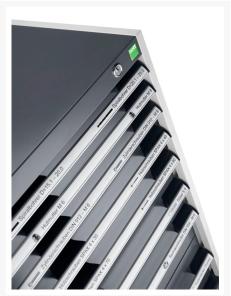

## 40010023. - cubio drawer-door cabinet

### **Short Description**

cubio drawer-door cabinet with 2 drawers / door WxDxH: 525x525x800mm

### **Product Images**























### **Additional Information**

| Drawer load capacity         | 75 kg                |
|------------------------------|----------------------|
| Drawer height 1              | 100mm                |
| Drawer 1 Internal Dimensions | 400mm x 400mm x 80mm |
| Drawer height 2              | 175mm                |
| Drawer 2 Internal Dimensions | 400mm x 400mm x 80mm |
| Door type                    | Perfo                |
| Door height 1                | 400 mm               |
| Width                        | 525                  |
| Depth                        | 525                  |
| Height                       | 800                  |
| Customs tariff number        | 94032080             |
| Product material             | Sheet steel          |
| Product surface