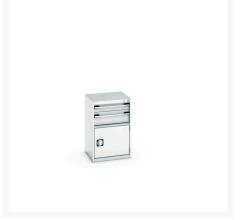

### **Short Description**

cubio drawer-door cabinet with 2 drawers / door WxDxH: 525x525x800mm

# **Product Options**

| Colour: | Anthracite grey / Anthracite grey |
|---------|-----------------------------------|
|         | Light grey / Anthracite grey      |
|         | Light grey / Gentian blue         |
|         | Light grey / Light grey           |
|         | Light grey / Crimson red          |