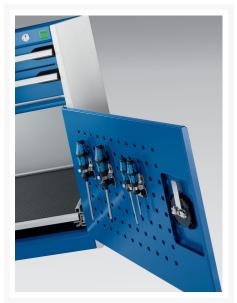

### **Product Images**

### **Additional Information**

| Drawer load capacity         | 75 kg                |
|------------------------------|----------------------|
| Drawer height 1              | 100mm                |
| Drawer 1 Internal Dimensions | 400mm x 400mm x 80mm |
| Drawer height 2              | 175mm                |
| Drawer 2 Internal Dimensions | 400mm x 400mm x 80mm |
| Door type                    | Perfo                |
| Door height 1                | 400 mm               |
| Width                        | 525                  |
| Depth                        | 525                  |
| Height                       | 800                  |
| Customs tariff number        | 94032080             |
| Product material             | Sheet steel          |
| Product surface              | Powder coated        |
|                              |                      |