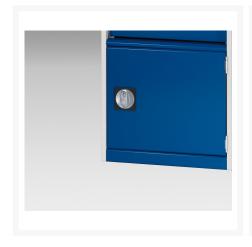

## 40010023. - cubio drawer-door cabinet

### **Short Description**

cubio drawer-door cabinet with 2 drawers / door WxDxH: 525x525x800mm

### **Product Images**























### **Additional Information**

| Drawer load capacity         | 75 kg                |
|------------------------------|----------------------|
| Drawer height 1              | 100mm                |
| Drawer 1 Internal Dimensions | 400mm x 400mm x 80mm |
| Drawer height 2              | 175mm                |
| Drawer 2 Internal Dimensions | 400mm x 400mm x 80mm |
| Door type                    | Perfo                |
| Door height 1                | 400 mm               |
| Width                        | 525                  |
| Depth                        | 525                  |
| Height                       | 800                  |
| Customs tariff number        | 94032080             |
| Product material             | Sheet steel          |
| Product surface              |