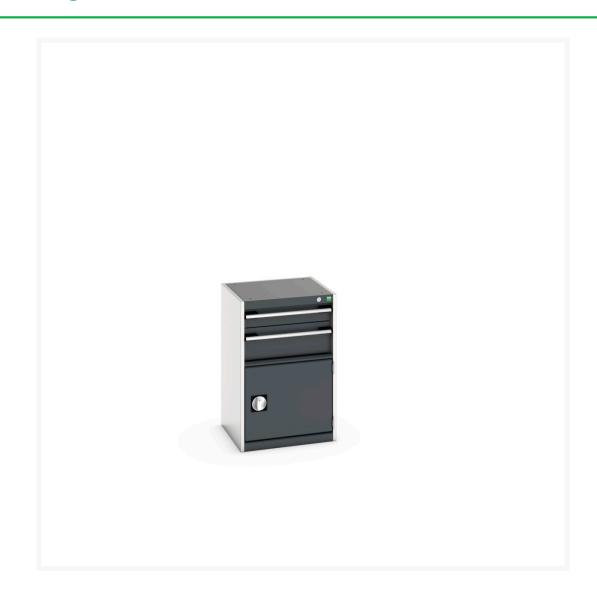

### **Short Description**

cubio drawer-door cabinet with 2 drawers / door WxDxH: 525x525x800mm

### **Additional Information**

| Drawer load capacity         | 75 kg                |
|------------------------------|----------------------|
| Drawer height 1              | 100mm                |
| Drawer 1 Internal Dimensions | 400mm x 400mm x 80mm |
| Drawer height 2              | 175mm                |
| Drawer 2 Internal Dimensions | 400mm x 400mm x 80mm |
| Door type                    | Perfo                |
| Door height 1                | 400 mm               |
| Width                        | 525                  |
| Depth                        | 525                  |
| Height                       | 800                  |
| Customs tariff number        | 94032080             |
| Product material             | Sheet steel          |
| Product surface              | Powder coated        |
|                              |                      |