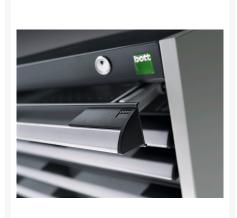

## 40010023. - cubio drawer-door cabinet

### **Short Description**

cubio drawer-door cabinet with 2 drawers / door WxDxH: 525x525x800mm

### **Product Images**























### **Additional Information**

| Drawer load capacity         | 75 kg                |
|------------------------------|----------------------|
| Drawer height 1              | 100mm                |
| Drawer 1 Internal Dimensions | 400mm x 400mm x 80mm |
| Drawer height 2              | 175mm                |
| Drawer 2 Internal Dimensions | 400mm x 400mm x 80mm |
| Door type                    | Perfo                |
| Door height 1                | 400 mm               |
| Width                        | 525                  |
| Depth                        | 525                  |
| Height                       | 800                  |
| Customs tariff number        | 94032080             |
| Product material             | Sheet steel          |
| Product surface