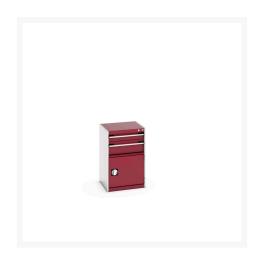

### **Short Description**

cubio drawer-door cabinet with 2 drawers / door WxDxH: 525x525x800mm

# **Product Options**

| Colour: | Anthracite grey / Anthracite grey |
|---------|-----------------------------------|
|         | Light grey / Anthracite grey      |
|         | Light grey / Gentian blue         |
|         | Light grey / Light grey           |
|         | Light grey / Crimson red          |