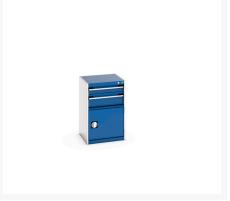

### **Short Description**

cubio drawer-door cabinet with 2 drawers / door WxDxH: 525x525x800mm

# **Product Options**

| Colour: | Anthracite grey / Anthracite grey |
|---------|-----------------------------------|
|         | Light grey / Anthracite grey      |
|         | Light grey / Gentian blue         |
|         | Light grey / Light grey           |
|         | Light grey / Crimson red          |