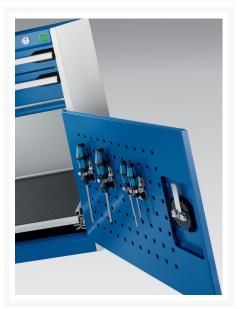

### **Product Images**

### **Additional Information**

| Drawer load capacity         | 75 kg                |
|------------------------------|----------------------|
| Drawer height 1              | 100mm                |
| Drawer 1 Internal Dimensions | 400mm x 400mm x 80mm |
| Drawer height 2              | 175mm                |
| Drawer 2 Internal Dimensions | 400mm x 400mm x 80mm |
| Door type                    | Perfo                |
| Door height 1                | 400 mm               |
| Width                        | 525                  |
| Depth                        | 525                  |
| Height                       | 800                  |
| Customs tariff number        | 94032080             |
| Product material             | Sheet steel          |
| Product surface              | Powder coated        |