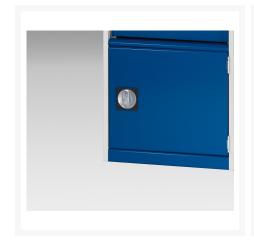

### **Product Images**

### **Additional Information**

| Drawer load capacity         | 75 kg                |
|------------------------------|----------------------|
| Drawer height 1              | 100mm                |
| Drawer 1 Internal Dimensions | 400mm x 400mm x 80mm |
| Drawer height 2              | 175mm                |
| Drawer 2 Internal Dimensions | 400mm x 400mm x 80mm |
| Door type                    | Perfo                |
| Door height 1                | 400 mm               |
| Width                        | 525                  |
| Depth                        | 525                  |
| Height                       | 800                  |
| Customs tariff number        | 94032080             |
| Product material             | Sheet steel          |
| Product surface              | Powder coated        |