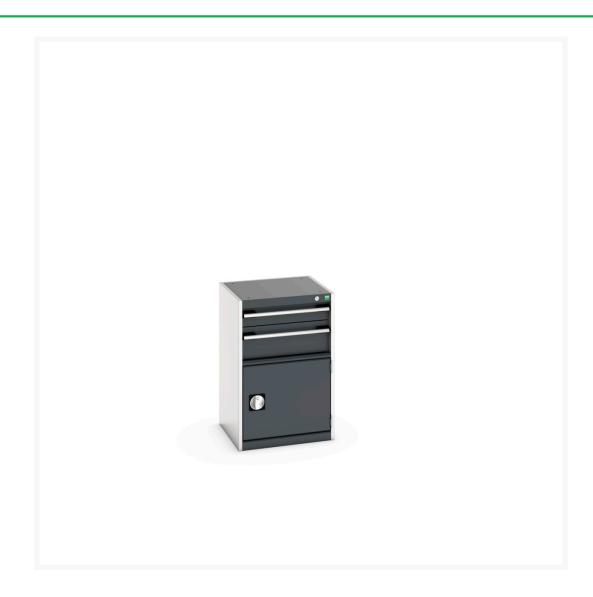

## 40010023. - cubio drawer-door cabinet

### **Short Description**

cubio drawer-door cabinet with 2 drawers / door WxDxH: 525x525x800mm

### **Additional Information**

| Drawer load capacity         | 75 kg                |
|------------------------------|----------------------|
| Drawer height 1              | 100mm                |
| Drawer 1 Internal Dimensions | 400mm x 400mm x 80mm |
| Drawer height 2              | 175mm                |
| Drawer 2 Internal Dimensions | 400mm x 400mm x 80mm |
| Door type                    | Perfo                |
| Door height 1                | 400 mm               |
| Width                        | 525                  |
| Depth                        | 525                  |
| Height                       | 800                  |
| Customs tariff number        | 94032080             |
| Product material             | Sheet steel          |
| Product surface              | Powder coated        |