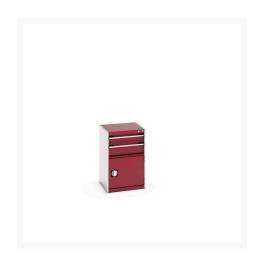

### **Short Description**

cubio drawer-door cabinet with 2 drawers / door WxDxH: 525x525x800mm

# **Product Options**

| Colour: | Anthracite grey / Anthracite grey |
|---------|-----------------------------------|
|         | Light grey / Anthracite grey      |
|         | Light grey / Gentian blue         |
|         | Light grey / Light grey           |
|         | Light grey / Crimson red          |