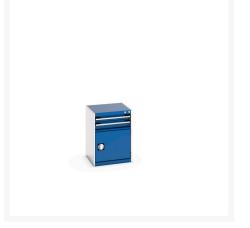

### **Short Description**

cubio drawer-door cabinet with 2 drawers / door WxDxH: 525x525x700mm

# **Product Options**

| Colour: | Anthracite grey / Anthracite grey |
|---------|-----------------------------------|
|         | Light grey / Anthracite grey      |
|         | Light grey / Gentian blue         |
|         | Light grey / Light grey           |
|         | Light grey / Crimson red          |