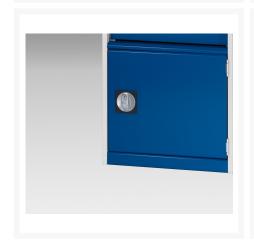

## 40010017. - cubio drawer-door cabinet

### **Short Description**

cubio drawer-door cabinet with 2 drawers / door WxDxH: 525x525x700mm

# **Product Options**

| Colour: | Anthracite grey / Anthracite grey |
|---------|-----------------------------------|
|         | Light grey / Anthracite grey      |
|         | Light grey / Gentian blue         |
|         | Light grey / Light grey           |
|         | Light grey / Crimson red          |