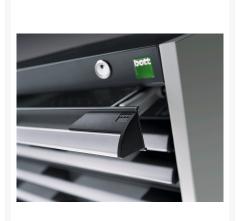

## 40010017. - cubio drawer-door cabinet

### **Short Description**

cubio drawer-door cabinet with 2 drawers / door WxDxH: 525x525x700mm

### **Additional Information**

| Drawer load capacity         | 75 kg                |
|------------------------------|----------------------|
| Drawer height 1              | 75mm                 |
| Drawer 1 Internal Dimensions | 400mm x 400mm x 55mm |
| Drawer height 2              | 100mm                |
| Drawer 2 Internal Dimensions | 400mm x 400mm x 55mm |
| Door type                    | Perfo                |
| Door height 1                | 400 mm               |
| Width                        | 525                  |
| Depth                        | 525                  |
| Height                       | 700                  |
| Customs tariff number        | 94032080             |
| Product material             | Sheet steel          |
| Product surface              | Powder coated        |
|                              |                      |