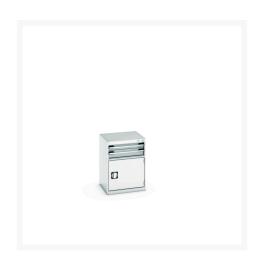

### **Short Description**

cubio drawer-door cabinet with 2 drawers / door WxDxH: 525x525x700mm

# **Product Options**

| Colour: | Anthracite grey / Anthracite grey |
|---------|-----------------------------------|
|         | Light grey / Anthracite grey      |
|         | Light grey / Gentian blue         |
|         | Light grey / Light grey           |
|         | Light grey / Crimson red          |