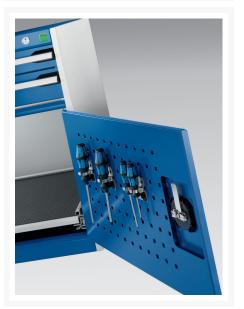

## 40010017. - cubio drawer-door cabinet

### **Short Description**

cubio drawer-door cabinet with 2 drawers / door WxDxH: 525x525x700mm

### **Additional Information**

| Drawer load capacity         | 75 kg                |
|------------------------------|----------------------|
| Drawer height 1              | 75mm                 |
| Drawer 1 Internal Dimensions | 400mm x 400mm x 55mm |
| Drawer height 2              | 100mm                |
| Drawer 2 Internal Dimensions | 400mm x 400mm x 55mm |
| Door type                    | Perfo                |
| Door height 1                | 400 mm               |
| Width                        | 525                  |
| Depth                        | 525                  |
| Height                       | 700                  |
| Customs tariff number        | 94032080             |
| Product material             | Sheet steel          |
| Product surface              | Powder coated        |
|                              |                      |