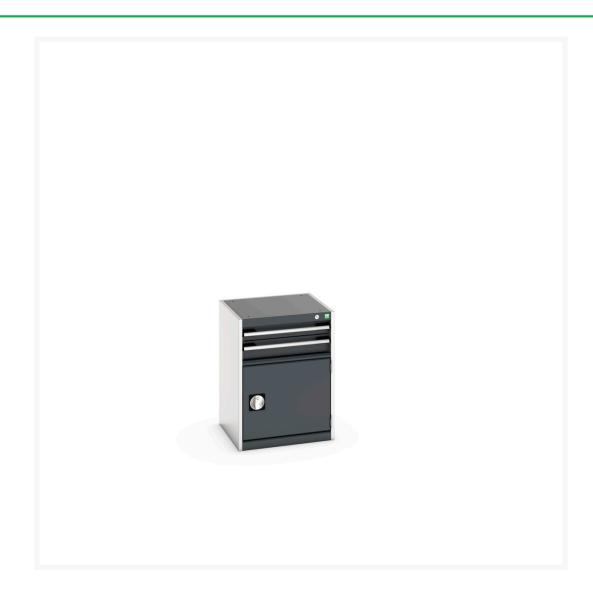

## 40010017. - cubio drawer-door cabinet

### **Short Description**

cubio drawer-door cabinet with 2 drawers / door WxDxH: 525x525x700mm

### **Additional Information**

| Drawer load capacity         | 75 kg                |
|------------------------------|----------------------|
| Drawer height 1              | 75mm                 |
| Drawer 1 Internal Dimensions | 400mm x 400mm x 55mm |
| Drawer height 2              | 100mm                |
| Drawer 2 Internal Dimensions | 400mm x 400mm x 55mm |
| Door type                    | Perfo                |
| Door height 1                | 400 mm               |
| Width                        | 525                  |
| Depth                        | 525                  |
| Height                       | 700                  |
| Customs tariff number        | 94032080             |
| Product material             | Sheet steel          |
| Product surface              | Powder coated        |
|                              |                      |