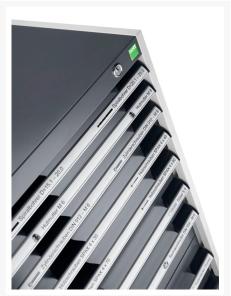

## 40010017. - cubio drawer-door cabinet

### **Short Description**

cubio drawer-door cabinet with 2 drawers / door WxDxH: 525x525x700mm

### **Additional Information**

| Drawer load capacity         | 75 kg                |
|------------------------------|----------------------|
| Drawer height 1              | 75mm                 |
| Drawer 1 Internal Dimensions | 400mm x 400mm x 55mm |
| Drawer height 2              | 100mm                |
| Drawer 2 Internal Dimensions | 400mm x 400mm x 55mm |
| Door type                    | Perfo                |
| Door height 1                | 400 mm               |
| Width                        | 525                  |
| Depth                        | 525                  |
| Height                       | 700                  |
| Customs tariff number        | 94032080             |
| Product material             | Sheet steel          |
| Product surface              | Powder coated        |
|                              |                      |