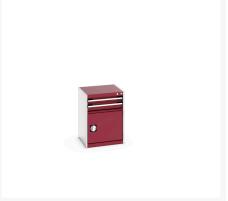

### **Short Description**

cubio drawer-door cabinet with 2 drawers / door WxDxH: 525x525x700mm

# **Product Options**

| Colour: | Anthracite grey / Anthracite grey |
|---------|-----------------------------------|
|         | Light grey / Anthracite grey      |
|         | Light grey / Gentian blue         |
|         | Light grey / Light grey           |
|         | Light grey / Crimson red          |