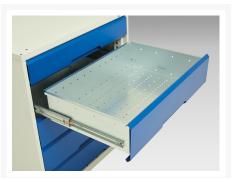

### **Additional Information**

| Drawer load capacity         | 75 kg                 |
|------------------------------|-----------------------|
|                              |                       |
| Drawer height 1              | 125mm                 |
| Drawer 1 Internal Dimensions | 930mm x 430mm x 100mm |
| Drawer height 2              | 175mm                 |
| Drawer 2 Internal Dimensions | 930mm x 430mm x 100mm |
| Drawer height 3              | 175mm                 |
| Drawer 3 Internal Dimensions | 930mm x 430mm x 150mm |
| Drawer height 4              | 175mm                 |
| Drawer 4 Internal Dimensions | 930mm x 430mm x 150mm |
| Drawer height 5              | 175mm                 |
| Drawer 5 Internal Dimensions | 930mm x 430mm x 150mm |
| Width                        | 1050                  |
| Depth                        | 550                   |
| Height                       | 900                   |
| Product material             | Sheet steel           |
| Product surface              | Powder coated         |