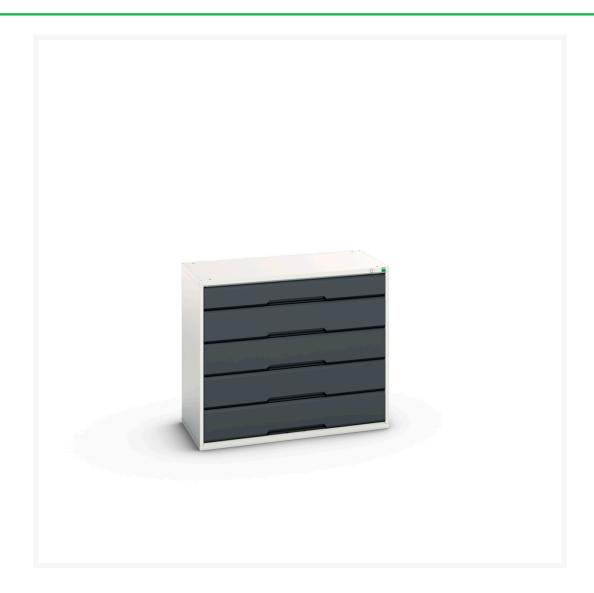

### **Short Description**

verso drawer cabinet with 5 drawers and a blocking mechanism WxDxH: 1050x550x900mm

### **Additional Information**

| Drawer load capacity         | 75 kg                 |
|------------------------------|-----------------------|
|                              |                       |
| Drawer height 1              | 125mm                 |
| Drawer 1 Internal Dimensions | 930mm x 430mm x 100mm |
| Drawer height 2              | 175mm                 |
| Drawer 2 Internal Dimensions | 930mm x 430mm x 100mm |
| Drawer height 3              | 175mm                 |
| Drawer 3 Internal Dimensions | 930mm x 430mm x 150mm |
| Drawer height 4              | 175mm                 |
| Drawer 4 Internal Dimensions | 930mm x 430mm x 150mm |
| Drawer height 5              | 175mm                 |
| Drawer 5 Internal Dimensions | 930mm x 430mm x 150mm |
| Width                        | 1050                  |
| Depth                        | 550                   |
| Height                       | 900                   |
| Product material             | Sheet steel           |
| Product surface              | Powder coated         |