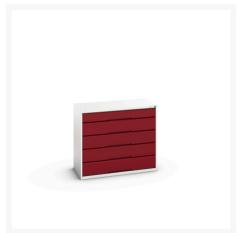

### **Short Description**

verso drawer cabinet with 5 drawers and a blocking mechanism WxDxH: 1050x550x900mm

### **Product Images**

# **Product Options**

| Colour: | Light grey / Anthracite grey |
|---------|------------------------------|
|         | Light grey / Gentian blue    |
|         | Light grey / Light grey      |
|         | Light grey / Crimson red     |