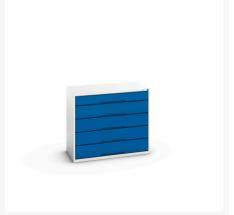

### **Short Description**

verso drawer cabinet with 5 drawers and a blocking mechanism WxDxH: 1050x550x900mm

### **Product Images**

# **Product Options**

| Colour: | Light grey / Anthracite grey |
|---------|------------------------------|
|         | Light grey / Gentian blue    |
|         | Light grey / Light grey      |
|         | Light grey / Crimson red     |