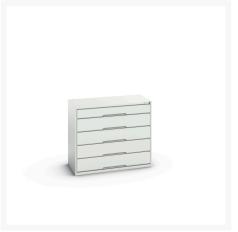

### **Short Description**

verso drawer cabinet with 5 drawers and a blocking mechanism WxDxH: 1050x550x900mm

### **Product Images**

# **Product Options**

| Colour: | Light grey / Anthracite grey |
|---------|------------------------------|
|         | Light grey / Gentian blue    |
|         | Light grey / Light grey      |
|         | Light grey / Crimson red     |