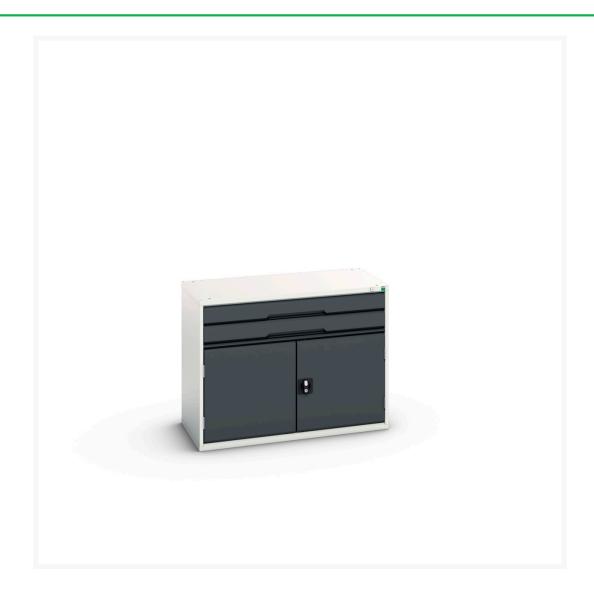

## 16925516. - verso drawer-door cabinet

#### **Short Description**

verso drawer-door cabinet with 2 drawers, drawer blocking & shelf WxDxH: 1050x550x800mm

### **Additional Information**

| Drawer load capacity         | 75 kg                |
|------------------------------|----------------------|
| Drawer height 1              | 100mm                |
| Drawer 1 Internal Dimensions | 930mm x 430mm x 75mm |
| Drawer height 2              | 100mm                |
| Drawer 2 Internal Dimensions | 930mm x 430mm x 75mm |
| Door type                    | Plain                |
| Door height 1                | 500 mm               |
| Shelf load capacity          | 75kg                 |
| Width                        | 1050                 |
| Depth                        | 550                  |
| Height                       | 800                  |
| Product material             | Sheet steel          |
| Product surface              | Powder coated        |