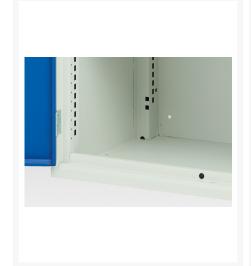

#### **Short Description**

verso drawer-door cabinet with 2 drawers, drawer blocking & shelf WxDxH: 1050x550x800mm

### **Additional Information**

| Drawer load capacity         | 75 kg                |
|------------------------------|----------------------|
| Drawer height 1              | 100mm                |
| Drawer 1 Internal Dimensions | 930mm x 430mm x 75mm |
| Drawer height 2              | 100mm                |
| Drawer 2 Internal Dimensions | 930mm x 430mm x 75mm |
| Door type                    | Plain                |
| Door height 1                | 500 mm               |
| Shelf load capacity          | 75kg                 |
| Width                        | 1050                 |
| Depth                        | 550                  |
| Height                       | 800                  |
| Product material             | Sheet steel          |
| Product surface              | Powder coated        |