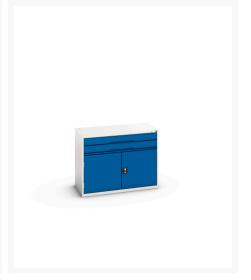

#### **Short Description**

verso drawer-door cabinet with 2 drawers, drawer blocking & shelf WxDxH: 1050x550x800mm

### **Additional Information**

| Drawer load capacity         | 75 kg                |
|------------------------------|----------------------|
| Drawer height 1              | 100mm                |
| Drawer 1 Internal Dimensions | 930mm x 430mm x 75mm |
| Drawer height 2              | 100mm                |
| Drawer 2 Internal Dimensions | 930mm x 430mm x 75mm |
| Door type                    | Plain                |
| Door height 1                | 500 mm               |
| Shelf load capacity          | 75kg                 |
| Width                        | 1050                 |
| Depth                        | 550                  |
| Height                       | 800                  |
| Product material             | Sheet steel          |
| Product surface              | Powder coated        |

# **Product Options**

| Colour: | Light grey / Anthracite grey |
|---------|------------------------------|
|         | Light grey / Gentian blue    |
|         | Light grey / Light grey      |
|         | Light grey / Crimson red     |