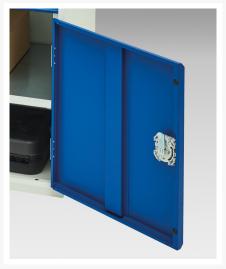

#### **Short Description**

verso drawer-door cabinet with 2 drawers, drawer blocking & shelf WxDxH: 1050x550x800mm

### **Additional Information**

| Drawer load capacity         | 75 kg                |
|------------------------------|----------------------|
| Drawer height 1              | 100mm                |
| Drawer 1 Internal Dimensions | 930mm x 430mm x 75mm |
| Drawer height 2              | 100mm                |
| Drawer 2 Internal Dimensions | 930mm x 430mm x 75mm |
| Door type                    | Plain                |
| Door height 1                | 500 mm               |
| Shelf load capacity          | 75kg                 |
| Width                        | 1050                 |
| Depth                        | 550                  |
| Height                       | 800                  |
| Product material             | Sheet steel          |
| Product surface              | Powder coated        |