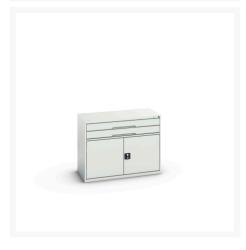

#### **Short Description**

verso drawer-door cabinet with 2 drawers, drawer blocking & shelf WxDxH: 1050x550x800mm

### **Additional Information**

| Drawer load capacity         | 75 kg                |
|------------------------------|----------------------|
| Drawer height 1              | 100mm                |
| Drawer 1 Internal Dimensions | 930mm x 430mm x 75mm |
| Drawer height 2              | 100mm                |
| Drawer 2 Internal Dimensions | 930mm x 430mm x 75mm |
| Door type                    | Plain                |
| Door height 1                | 500 mm               |
| Shelf load capacity          | 75kg                 |
| Width                        | 1050                 |
| Depth                        | 550                  |
| Height                       | 800                  |
| Product material             | Sheet steel          |
| Product surface              | Powder coated        |

# **Product Options**

| Colour: | Light grey / Anthracite grey |
|---------|------------------------------|
|         | Light grey / Gentian blue    |
|         | Light grey / Light grey      |
|         | Light grey / Crimson red     |