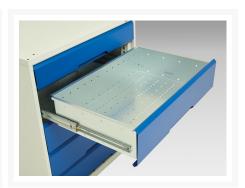

### **Additional Information**

| Drawer load capacity         | 75 kg                |
|------------------------------|----------------------|
| Drawer height 1              | 100mm                |
| Drawer 1 Internal Dimensions | 930mm x 430mm x 75mm |
| Drawer height 2              | 100mm                |
| Drawer 2 Internal Dimensions | 930mm x 430mm x 75mm |
| Door type                    | Plain                |
| Door height 1                | 500 mm               |
| Shelf load capacity          | 75kg                 |
| Width                        | 1050                 |
| Depth                        | 550                  |
| Height                       | 800                  |
| Product material             | Sheet steel          |
| Product surface              | Powder coated        |