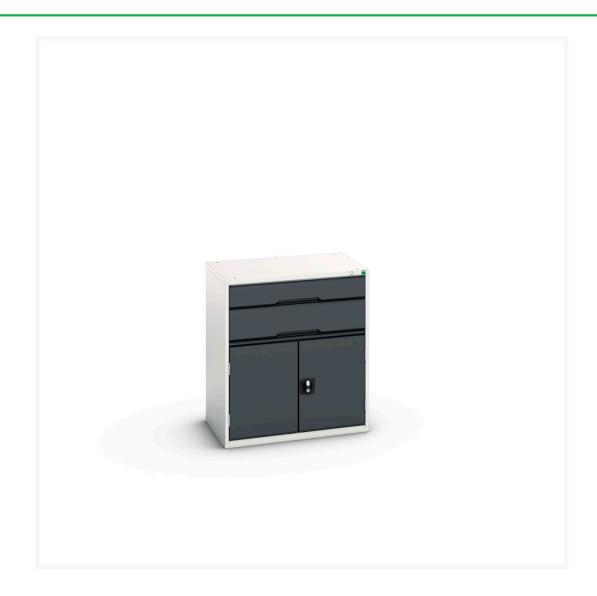

## 16925437. - verso drawer-door cabinet

#### **Short Description**

verso drawer-door cabinet with 2 drawers, drawer blocking & shelf WxDxH: 800x550x900mm

### **Additional Information**

| Drawer load capacity         | 75 kg                 |
|------------------------------|-----------------------|
| Drawer height 1              | 125mm                 |
| Drawer 1 Internal Dimensions | 680mm x 430mm x 100mm |
| Drawer height 2              | 175mm                 |
| Drawer 2 Internal Dimensions | 680mm x 430mm x 100mm |
| Door type                    | Plain                 |
| Door height 1                | 500 mm                |
| Shelf load capacity          | 75kg                  |
| Width                        | 800                   |
| Depth                        | 550                   |
| Height                       | 900                   |
| Product material             | Sheet steel           |
| Product surface              | Powder coated         |