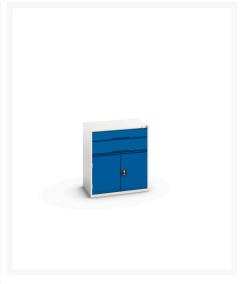

#### **Short Description**

verso drawer-door cabinet with 2 drawers, drawer blocking & shelf WxDxH: 800x550x900mm

### **Additional Information**

| Drawer load capacity         | 75 kg                 |
|------------------------------|-----------------------|
| Drawer height 1              | 125mm                 |
| Drawer 1 Internal Dimensions | 680mm x 430mm x 100mm |
| Drawer height 2              | 175mm                 |
| Drawer 2 Internal Dimensions | 680mm x 430mm x 100mm |
| Door type                    | Plain                 |
| Door height 1                | 500 mm                |
| Shelf load capacity          | 75kg                  |
| Width                        | 800                   |
| Depth                        | 550                   |
| Height                       | 900                   |
| Product material             | Sheet steel           |
| Product surface              | Powder coated         |