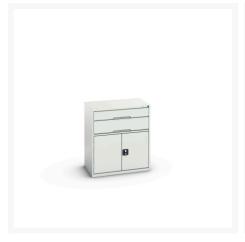

# **Product Options**

| Colour: | Light grey / Anthracite grey |
|---------|------------------------------|
|         | Light grey / Gentian blue    |
|         | Light grey / Light grey      |
|         | Light grey / Crimson red     |