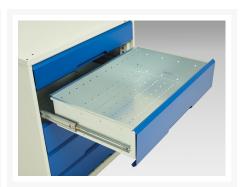

### **Additional Information**

| Drawer load capacity         | 75 kg                 |
|------------------------------|-----------------------|
| Drawer height 1              | 125mm                 |
| Drawer 1 Internal Dimensions | 680mm x 430mm x 100mm |
| Drawer height 2              | 175mm                 |
| Drawer 2 Internal Dimensions | 680mm x 430mm x 100mm |
| Door type                    | Plain                 |
| Door height 1                | 500 mm                |
| Shelf load capacity          | 75kg                  |
| Width                        | 800                   |
| Depth                        | 550                   |
| Height                       | 900                   |
| Product material             | Sheet steel           |
| Product surface              | Powder coated         |