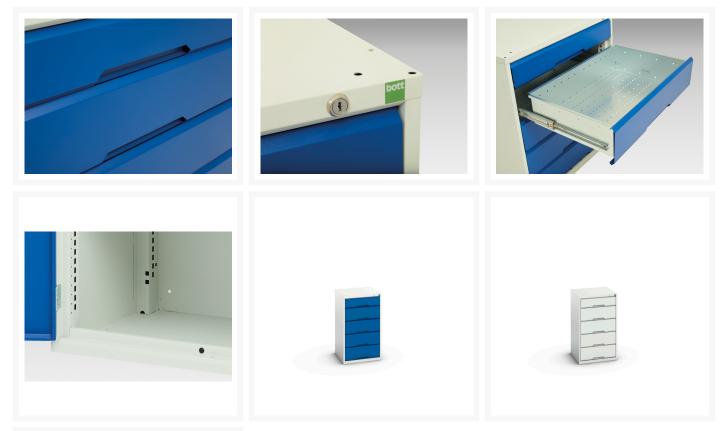

#### **Product Images**

### **Additional Information**

| Drawer load capacity         | 75 kg                 |
|------------------------------|-----------------------|
| Drawer height 1              | 125mm                 |
| Drawer 1 Internal Dimensions | 405mm x 430mm x 100mm |
| Drawer height 2              | 175mm                 |
| Drawer 2 Internal Dimensions | 405mm x 430mm x 100mm |
| Drawer height 3              | 175mm                 |
| Drawer 3 Internal Dimensions | 405mm x 430mm x 150mm |
| Drawer height 4              | 175mm                 |
| Drawer 4 Internal Dimensions | 405mm x 430mm x 150mm |
| Drawer height 5              | 175mm                 |
| Drawer 5 Internal Dimensions | 405mm x 430mm x 150mm |
| Width                        | 525                   |
| Depth                        | 550                   |
| Height                       | 900                   |
| Product material             | Sheet steel           |
| Product surface              | Powder coated         |