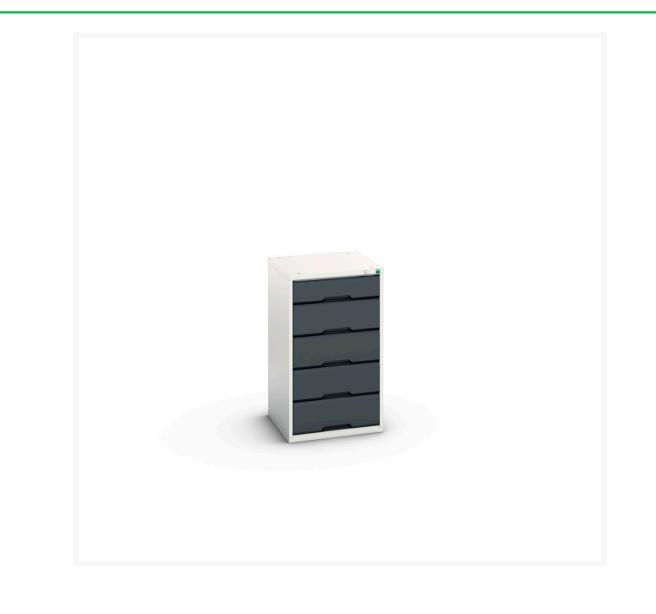

#### **Short Description**

verso drawer cabinet with 5 drawers and a blocking mechanism WxDxH: 525x550x900mm

### **Additional Information**

| Drawer load capacity         | 75 kg                 |
|------------------------------|-----------------------|
| Drawer height 1              | 125mm                 |
| Drawer 1 Internal Dimensions | 405mm x 430mm x 100mm |
| Drawer height 2              | 175mm                 |
| Drawer 2 Internal Dimensions | 405mm x 430mm x 100mm |
| Drawer height 3              | 175mm                 |
| Drawer 3 Internal Dimensions | 405mm x 430mm x 150mm |
| Drawer height 4              | 175mm                 |
| Drawer 4 Internal Dimensions | 405mm x 430mm x 150mm |
| Drawer height 5              | 175mm                 |
| Drawer 5 Internal Dimensions | 405mm x 430mm x 150mm |
| Width                        | 525                   |
| Depth                        | 550                   |
| Height                       | 900                   |
| Product material             | Sheet steel           |
| Product surface              | Powder coated         |