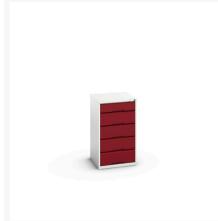

## **Product Options**

| Colour: | Light grey / Anthracite grey |
|---------|------------------------------|
|         | Light grey / Gentian blue    |
|         | Light grey / Light grey      |
|         | Light grey / Crimson red     |