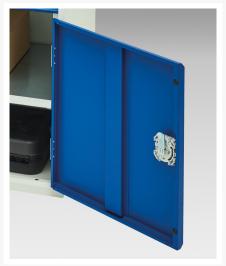

### **Additional Information**

| Drawer load capacity         | 75 kg                |
|------------------------------|----------------------|
| Drawer height 1              | 100mm                |
| Drawer 1 Internal Dimensions | 405mm x 430mm x 75mm |
| Drawer height 2              | 100mm                |
| Drawer 2 Internal Dimensions | 405mm x 430mm x 75mm |
| Door type                    | Plain                |
| Door height 1                | 500 mm               |
| Shelf load capacity          | 75kg                 |
| Width                        | 525                  |
| Depth                        | 550                  |
| Height                       | 800                  |
| Product material             | Sheet steel          |
| Product surface              | Powder coated        |