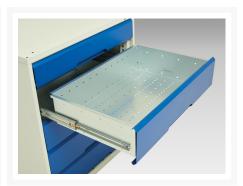

### **Additional Information**

| Drawer load capacity         | 75 kg                |
|------------------------------|----------------------|
| Drawer height 1              | 100mm                |
| Drawer 1 Internal Dimensions | 405mm x 430mm x 75mm |
| Drawer height 2              | 100mm                |
| Drawer 2 Internal Dimensions | 405mm x 430mm x 75mm |
| Door type                    | Plain                |
| Door height 1                | 500 mm               |
| Shelf load capacity          | 75kg                 |
| Width                        | 525                  |
| Depth                        | 550                  |
| Height                       | 800                  |
| Product material             | Sheet steel          |
| Product surface              | Powder coated        |