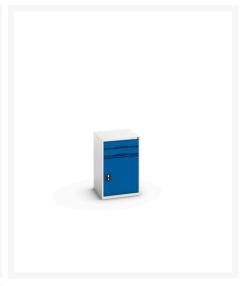

## 16925316. - verso drawer-door cabinet

#### **Short Description**

verso drawer-door cabinet with 2 drawers, drawer blocking & shelf WxDxH: 525x550x800mm

### **Additional Information**

| Drawer load capacity         | 75 kg                |
|------------------------------|----------------------|
| Drawer height 1              | 100mm                |
| Drawer 1 Internal Dimensions | 405mm x 430mm x 75mm |
| Drawer height 2              | 100mm                |
| Drawer 2 Internal Dimensions | 405mm x 430mm x 75mm |
| Door type                    | Plain                |
| Door height 1                | 500 mm               |
| Shelf load capacity          | 75kg                 |
| Width                        | 525                  |
| Depth                        | 550                  |
| Height                       | 800                  |
| Product material             | Sheet steel          |
| Product surface              | Powder coated        |

# **Product Options**

| Colour: | Light grey / Anthracite grey |
|---------|------------------------------|
|         | Light grey / Gentian blue    |
|         | Light grey / Light grey      |
|         | Light grey / Crimson red     |