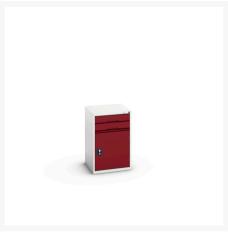

## 16925316. - verso drawer-door cabinet

#### **Short Description**

verso drawer-door cabinet with 2 drawers, drawer blocking & shelf WxDxH: 525x550x800mm

### **Product Images**