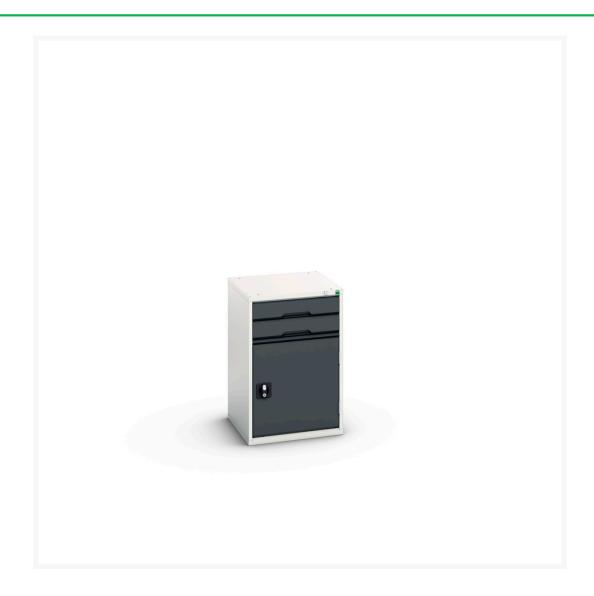

#### **Short Description**

verso drawer-door cabinet with 2 drawers, drawer blocking & shelf WxDxH: 525x550x800mm

### **Additional Information**

| Drawer load capacity         | 75 kg                |
|------------------------------|----------------------|
| Drawer height 1              | 100mm                |
| Drawer 1 Internal Dimensions | 405mm x 430mm x 75mm |
| Drawer height 2              | 100mm                |
| Drawer 2 Internal Dimensions | 405mm x 430mm x 75mm |
| Door type                    | Plain                |
| Door height 1                | 500 mm               |
| Shelf load capacity          | 75kg                 |
| Width                        | 525                  |
| Depth                        | 550                  |
| Height                       | 800                  |
| Product material             | Sheet steel          |
| Product surface              | Powder coated        |