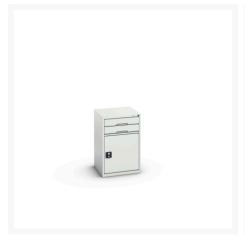

## 16925316. - verso drawer-door cabinet

#### **Short Description**

verso drawer-door cabinet with 2 drawers, drawer blocking & shelf WxDxH: 525x550x800mm

### **Additional Information**

| Drawer load capacity         | 75 kg                |
|------------------------------|----------------------|
| Drawer height 1              | 100mm                |
| Drawer 1 Internal Dimensions | 405mm x 430mm x 75mm |
| Drawer height 2              | 100mm                |
| Drawer 2 Internal Dimensions | 405mm x 430mm x 75mm |
| Door type                    | Plain                |
| Door height 1                | 500 mm               |
| Shelf load capacity          | 75kg                 |
| Width                        | 525                  |
| Depth                        | 550                  |
| Height                       | 800                  |
| Product material             | Sheet steel          |
| Product surface              | Powder coated        |

# **Product Options**

| Colour: | Light grey / Anthracite grey |
|---------|------------------------------|
|         | Light grey / Gentian blue    |
|         | Light grey / Light grey      |
|         | Light grey / Crimson red     |