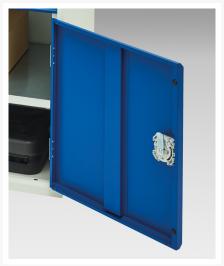

### **Additional Information**

| Drawer load capacity         | 75 kg                 |
|------------------------------|-----------------------|
| Drawer height 1              | 125mm                 |
| Drawer 1 Internal Dimensions | 930mm x 430mm x 100mm |
| Drawer height 2              | 175mm                 |
| Drawer 2 Internal Dimensions | 930mm x 430mm x 100mm |
| Drawer 3 Internal Dimensions | 930mm x 430mm x -25mm |
| Door type                    | Plain                 |
| Door height 1                | 500 mm                |
| Shelf load capacity          | 75kg                  |
| Width                        | 1050                  |
| Depth                        | 550                   |
| Height                       | 900                   |
| Customs tariff number        | 94032080              |
| Product material             | Sheet steel           |
| Product surface              | Powder coated         |
|                              |                       |