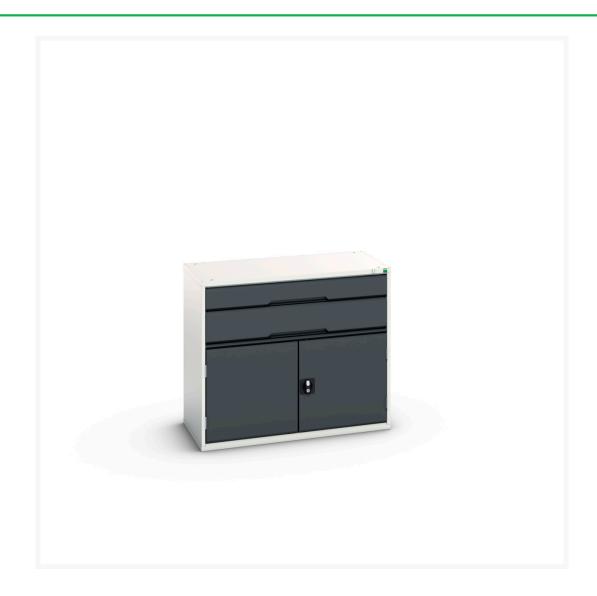

## 16925237. - verso drawer-door cabinet

### **Short Description**

verso drawer-door cabinet with 2 drawers / cupboard WxDxH: 1050x550x900mm

### **Additional Information**

| Drawer load capacity         | 75 kg                 |
|------------------------------|-----------------------|
| Drawer height 1              | 125mm                 |
| Drawer 1 Internal Dimensions | 930mm x 430mm x 100mm |
| Drawer height 2              | 175mm                 |
| Drawer 2 Internal Dimensions | 930mm x 430mm x 100mm |
| Drawer 3 Internal Dimensions | 930mm x 430mm x -25mm |
| Door type                    | Plain                 |
| Door height 1                | 500 mm                |
| Shelf load capacity          | 75kg                  |
| Width                        | 1050                  |
| Depth                        | 550                   |
| Height                       | 900                   |
| Customs tariff number        | 94032080              |
| Product material             | Sheet steel           |
| Product surface              | Powder coated         |
|                              |                       |