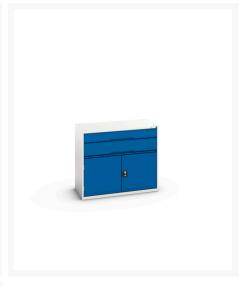

### **Short Description**

verso drawer-door cabinet with 2 drawers / cupboard WxDxH: 1050x550x900mm

### **Additional Information**

| Drawer load capacity         | 75 kg                 |
|------------------------------|-----------------------|
| Drawer height 1              | 125mm                 |
| Drawer 1 Internal Dimensions | 930mm x 430mm x 100mm |
| Drawer height 2              | 175mm                 |
| Drawer 2 Internal Dimensions | 930mm x 430mm x 100mm |
| Drawer 3 Internal Dimensions | 930mm x 430mm x -25mm |
| Door type                    | Plain                 |
| Door height 1                | 500 mm                |
| Shelf load capacity          | 75kg                  |
| Width                        | 1050                  |
| Depth                        | 550                   |
| Height                       | 900                   |
| Customs tariff number        | 94032080              |
| Product material             | Sheet steel           |
| Product surface              | Powder coated         |
|                              |                       |

# **Product Options**

| Colour: | Light grey / Anthracite grey |
|---------|------------------------------|
|         | Light grey / Gentian blue    |
|         | Light grey / Light grey      |
|         | Light grey / Crimson red     |