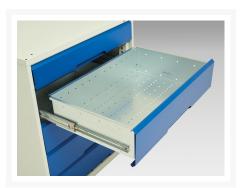

## **Product Images**

### **Additional Information**

| Drawer load capacity         | 75 kg                 |
|------------------------------|-----------------------|
| Drawer height 1              | 125mm                 |
| Drawer 1 Internal Dimensions | 930mm x 430mm x 100mm |
| Drawer height 2              | 175mm                 |
| Drawer 2 Internal Dimensions | 930mm x 430mm x 100mm |
| Drawer 3 Internal Dimensions | 930mm x 430mm x -25mm |
| Door type                    | Plain                 |
| Door height 1                | 500 mm                |
| Shelf load capacity          | 75kg                  |
| Width                        | 1050                  |
| Depth                        | 550                   |
| Height                       | 900                   |
| Customs tariff number        | 94032080              |
| Product material             | Sheet steel           |
| Product surface              | Powder coated         |
|                              |                       |