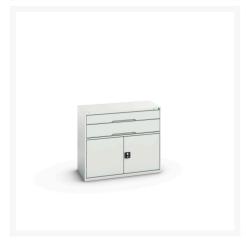

### **Short Description**

verso drawer-door cabinet with 2 drawers / cupboard WxDxH: 1050x550x900mm

### **Additional Information**

| Drawer load capacity         | 75 kg                 |
|------------------------------|-----------------------|
| Drawer height 1              | 125mm                 |
| Drawer 1 Internal Dimensions | 930mm x 430mm x 100mm |
| Drawer height 2              | 175mm                 |
| Drawer 2 Internal Dimensions | 930mm x 430mm x 100mm |
| Drawer 3 Internal Dimensions | 930mm x 430mm x -25mm |
| Door type                    | Plain                 |
| Door height 1                | 500 mm                |
| Shelf load capacity          | 75kg                  |
| Width                        | 1050                  |
| Depth                        | 550                   |
| Height                       | 900                   |
| Customs tariff number        | 94032080              |
| Product material             | Sheet steel           |
| Product surface              | Powder coated         |
|                              |                       |

# **Product Options**

| Colour: | Light grey / Anthracite grey |
|---------|------------------------------|
|         | Light grey / Gentian blue    |
|         | Light grey / Light grey      |
|         | Light grey / Crimson red     |