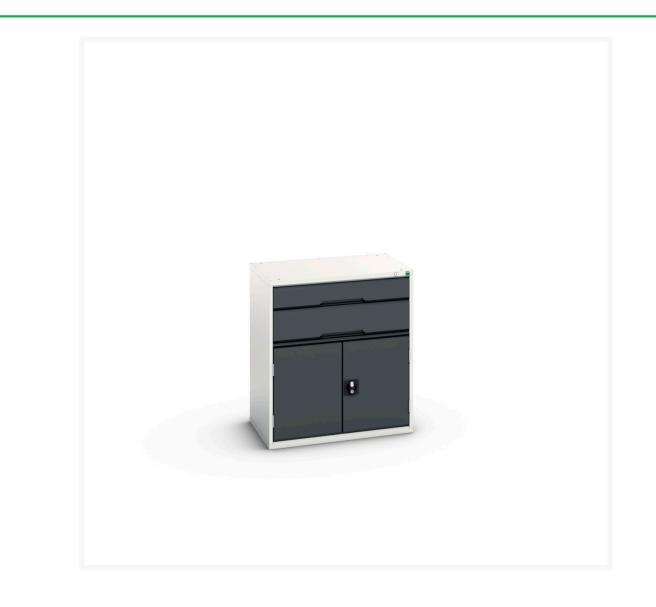

#### **Short Description**

verso drawer-door cabinet with 2 drawers / cupboard WxDxH: 800x550x900mm

### **Additional Information**

| Drawer load capacity         | 75 kg                 |
|------------------------------|-----------------------|
| Drawer height 1              | 125mm                 |
| Drawer 1 Internal Dimensions | 680mm x 430mm x 100mm |
| Drawer height 2              | 175mm                 |
| Drawer 2 Internal Dimensions | 680mm x 430mm x 100mm |
| Drawer 3 Internal Dimensions | 680mm x 430mm x -25mm |
| Door type                    | Plain                 |
| Door height 1                | 500 mm                |
| Shelf load capacity          | 75kg                  |
| Width                        | 800                   |
| Depth                        | 550                   |
| Height                       | 900                   |
| Customs tariff number        | 94032080              |
| Product material             | Sheet steel           |
| Product surface              | Powder coated         |
| Product surface              | Powder coated         |
|                              |                       |