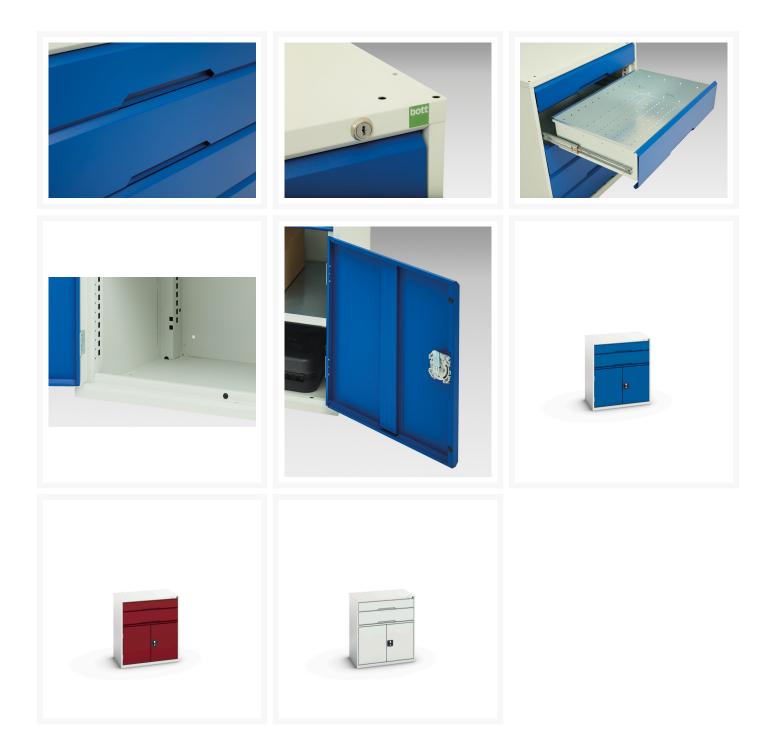

#### **Product Images**

## **Product Options**

| Colour: | Light grey / Anthracite grey |
|---------|------------------------------|
|         | Light grey / Gentian blue    |
|         | Light grey / Light grey      |
|         | Light grey / Crimson red     |