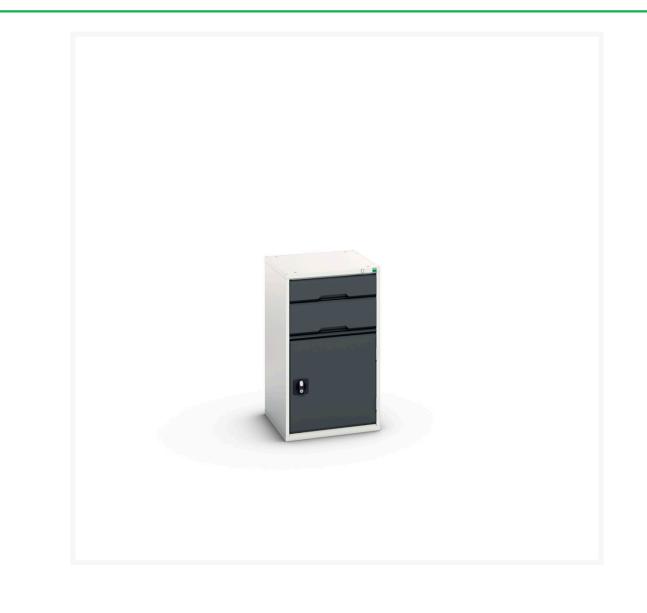

# 16925037. - verso drawer-door cabinet

#### **Short Description**

verso drawer-door cabinet with 2 drawers / cupboard WxDxH: 525x550x900mm

### **Additional Information**

| Drawer load capacity         | 75 kg                 |
|------------------------------|-----------------------|
| Drawer height 1              | 125mm                 |
| Drawer 1 Internal Dimensions | 405mm x 430mm x 100mm |
| Drawer height 2              | 175mm                 |
| Drawer 2 Internal Dimensions | 405mm x 430mm x 100mm |
| Door type                    | Plain                 |
| Door height 1                | 500 mm                |
| Shelf load capacity          | 75kg                  |
| Width                        | 525                   |
| Depth                        | 550                   |
| Height                       | 900                   |
| Customs tariff number        | 94032080              |
| Product material             | Sheet steel           |
| Product surface              | Powder coated         |