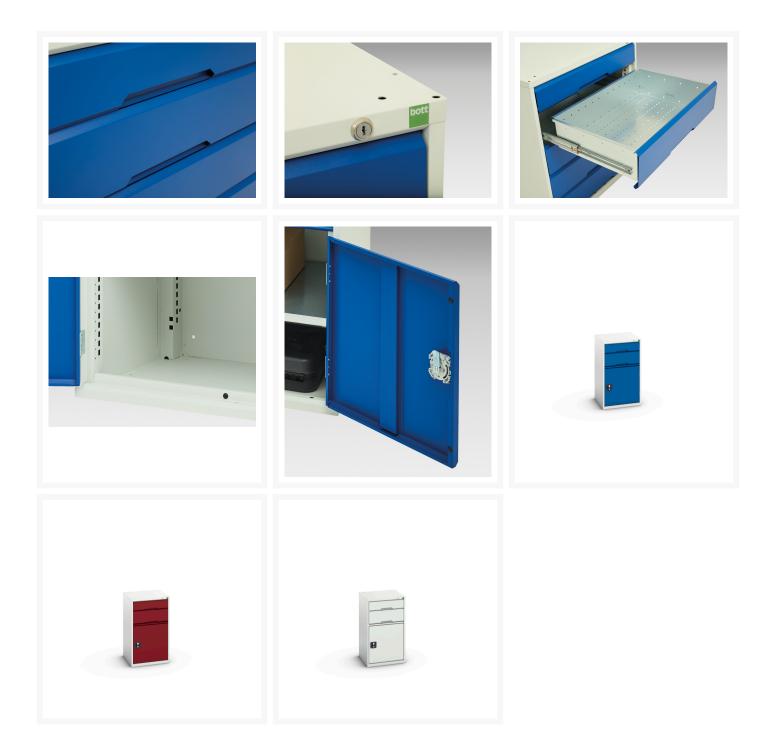

### **Product Images**

## **Product Options**

| Colour: | Light grey / Anthracite grey |
|---------|------------------------------|
|         | Light grey / Gentian blue    |
|         | Light grey / Light grey      |
|         | Light grey / Crimson red     |