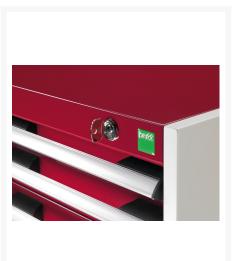

# **Product Options**

| Colour: | Anthracite grey / Anthracite grey |
|---------|-----------------------------------|
|         | Light grey / Anthracite grey      |
|         | Light grey / Gentian blue         |
|         | Light grey / Light grey           |
|         | Light grey / Crimson red          |