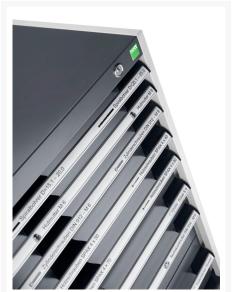

## 40027088. - cubio drawer cabinet

### **Short Description**

cubio drawer cabinet with 6 drawers WxDxH: 650x750x900mm

### **Additional Information**

| Drawer load capacity         | 75 kg                 |
|------------------------------|-----------------------|
| Drawer height 1              | 100mm                 |
| Drawer 1 Internal Dimensions | 525mm x 625mm x 80mm  |
| Drawer height 2              | 100mm                 |
| Drawer 2 Internal Dimensions | 525mm x 625mm x 80mm  |
| Drawer height 3              | 100mm                 |
| Drawer 3 Internal Dimensions | 525mm x 625mm x 80mm  |
| Drawer height 4              | 150mm                 |
| Drawer 4 Internal Dimensions | 525mm x 625mm x 130mm |
| Drawer height 5              | 150mm                 |
| Drawer 5 Internal Dimensions | 525mm x 625mm x 130mm |
| Drawer height 6              | 200mm                 |
| Drawer 6 Internal Dimensions | 525mm x 625mm x 180mm |
| Width                        | 650                   |
| Depth                        | 750                   |
| Height                       | 900                   |
| Customs tariff number        | 94032080              |
| Product material             | Sheet steel           |
| Product surface              | Powder coated         |