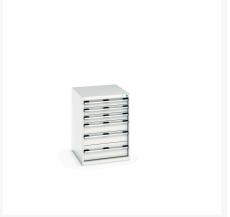

## 40027088. - cubio drawer cabinet

### **Short Description**

cubio drawer cabinet with 6 drawers WxDxH: 650x750x900mm

### **Additional Information**

| Drawer load capacity         | 75 kg                 |
|------------------------------|-----------------------|
| Drawer height 1              | 100mm                 |
| Drawer 1 Internal Dimensions | 525mm x 625mm x 80mm  |
| Drawer height 2              | 100mm                 |
| Drawer 2 Internal Dimensions | 525mm x 625mm x 80mm  |
| Drawer height 3              | 100mm                 |
| Drawer 3 Internal Dimensions | 525mm x 625mm x 80mm  |
| Drawer height 4              | 150mm                 |
| Drawer 4 Internal Dimensions | 525mm x 625mm x 130mm |
| Drawer height 5              | 150mm                 |
| Drawer 5 Internal Dimensions | 525mm x 625mm x 130mm |
| Drawer height 6              | 200mm                 |
| Drawer 6 Internal Dimensions | 525mm x 625mm x 180mm |
| Width                        | 650                   |
| Depth                        | 750                   |
| Height                       | 900                   |
| Customs tariff number        | 94032080              |
| Product material             | Sheet steel           |
| Product surface              | Powder coated         |