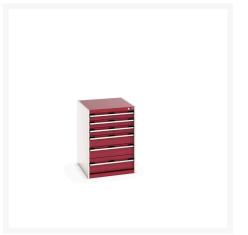

## 40027088. - cubio drawer cabinet

### **Short Description**

cubio drawer cabinet with 6 drawers WxDxH: 650x750x900mm

### **Additional Information**

| Drawer load capacity         | 75 kg                 |
|------------------------------|-----------------------|
| Drawer height 1              | 100mm                 |
| Drawer 1 Internal Dimensions | 525mm x 625mm x 80mm  |
| Drawer height 2              | 100mm                 |
| Drawer 2 Internal Dimensions | 525mm x 625mm x 80mm  |
| Drawer height 3              | 100mm                 |
| Drawer 3 Internal Dimensions | 525mm x 625mm x 80mm  |
| Drawer height 4              | 150mm                 |
| Drawer 4 Internal Dimensions | 525mm x 625mm x 130mm |
| Drawer height 5              | 150mm                 |
| Drawer 5 Internal Dimensions | 525mm x 625mm x 130mm |
| Drawer height 6              | 200mm                 |
| Drawer 6 Internal Dimensions | 525mm x 625mm x 180mm |
| Width                        | 650                   |
| Depth                        | 750                   |
| Height                       | 900                   |
| Customs tariff number        | 94032080              |
| Product material             | Sheet steel           |
| Product surface              | Powder coated         |

# **Product Options**

| Colour: | Anthracite grey / Anthracite grey |
|---------|-----------------------------------|
|         | Light grey / Anthracite grey      |
|         | Light grey / Gentian blue         |
|         | Light grey / Light grey           |
|         | Light grey / Crimson red          |