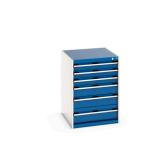

## 40027088. - cubio drawer cabinet

### **Short Description**

cubio drawer cabinet with 6 drawers WxDxH: 650x750x900mm

### **Additional Information**

| Drawer load capacity         | 75 kg                 |
|------------------------------|-----------------------|
| Drawer height 1              | 100mm                 |
| Drawer 1 Internal Dimensions | 525mm x 625mm x 80mm  |
| Drawer height 2              | 100mm                 |
| Drawer 2 Internal Dimensions | 525mm x 625mm x 80mm  |
| Drawer height 3              | 100mm                 |
| Drawer 3 Internal Dimensions | 525mm x 625mm x 80mm  |
| Drawer height 4              | 150mm                 |
| Drawer 4 Internal Dimensions | 525mm x 625mm x 130mm |
| Drawer height 5              | 150mm                 |
| Drawer 5 Internal Dimensions | 525mm x 625mm x 130mm |
| Drawer height 6              | 200mm                 |
| Drawer 6 Internal Dimensions | 525mm x 625mm x 180mm |
| Width                        | 650                   |
| Depth                        | 750                   |
| Height                       | 900                   |
| Customs tariff number        | 94032080              |
| Product material             | Sheet steel           |
| Product surface              | Powder coated         |

# **Product Options**

| Colour: | Anthracite grey / Anthracite grey |
|---------|-----------------------------------|
|         | Light grey / Anthracite grey      |
|         | Light grey / Gentian blue         |
|         | Light grey / Light grey           |
|         | Light grey / Crimson red          |