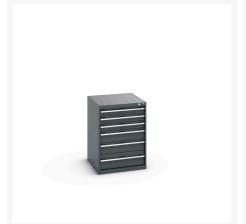

## 40027088. - cubio drawer cabinet

### **Short Description**

cubio drawer cabinet with 6 drawers WxDxH: 650x750x900mm

### **Additional Information**

| Drawer load capacity         | 75 kg                 |
|------------------------------|-----------------------|
| Drawer height 1              | 100mm                 |
| Drawer 1 Internal Dimensions | 525mm x 625mm x 80mm  |
| Drawer height 2              | 100mm                 |
| Drawer 2 Internal Dimensions | 525mm x 625mm x 80mm  |
| Drawer height 3              | 100mm                 |
| Drawer 3 Internal Dimensions | 525mm x 625mm x 80mm  |
| Drawer height 4              | 150mm                 |
| Drawer 4 Internal Dimensions | 525mm x 625mm x 130mm |
| Drawer height 5              | 150mm                 |
| Drawer 5 Internal Dimensions | 525mm x 625mm x 130mm |
| Drawer height 6              | 200mm                 |
| Drawer 6 Internal Dimensions | 525mm x 625mm x 180mm |
| Width                        | 650                   |
| Depth                        | 750                   |
| Height                       | 900                   |
| Customs tariff number        | 94032080              |
| Product material             | Sheet steel           |
| Product surface              | Powder coated         |

# **Product Options**

| Colour: | Anthracite grey / Anthracite grey |
|---------|-----------------------------------|
|         | Light grey / Anthracite grey      |
|         | Light grey / Gentian blue         |
|         | Light grey / Light grey           |
|         | Light grey / Crimson red          |