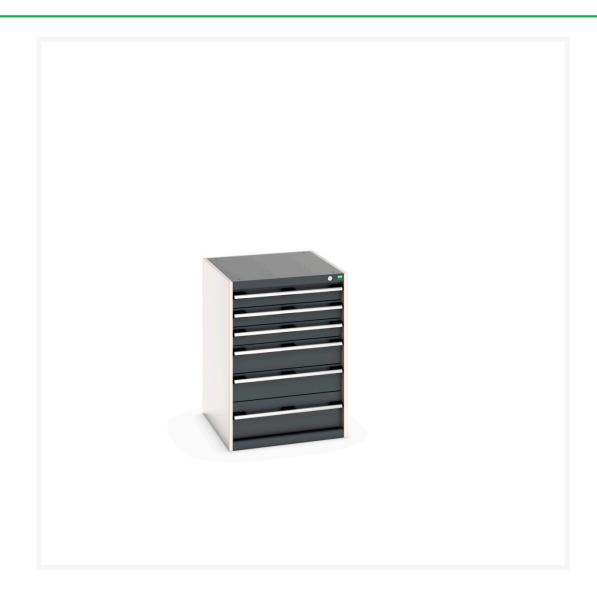

### **Short Description**

cubio drawer cabinet with 6 drawers WxDxH: 650x750x900mm

### **Additional Information**

| Drawer load capacity         | 75 kg                 |
|------------------------------|-----------------------|
| Drawer height 1              | 100mm                 |
| Drawer 1 Internal Dimensions | 525mm x 625mm x 80mm  |
| Drawer height 2              | 100mm                 |
| Drawer 2 Internal Dimensions | 525mm x 625mm x 80mm  |
| Drawer height 3              | 100mm                 |
| Drawer 3 Internal Dimensions | 525mm x 625mm x 80mm  |
| Drawer height 4              | 150mm                 |
| Drawer 4 Internal Dimensions | 525mm x 625mm x 130mm |
| Drawer height 5              | 150mm                 |
| Drawer 5 Internal Dimensions | 525mm x 625mm x 130mm |
| Drawer height 6              | 200mm                 |
| Drawer 6 Internal Dimensions | 525mm x 625mm x 180mm |
| Width                        | 650                   |
| Depth                        | 750                   |
| Height                       | 900                   |
| Customs tariff number        | 94032080              |
| Product material             | Sheet steel           |
| Product surface              | Powder coated         |