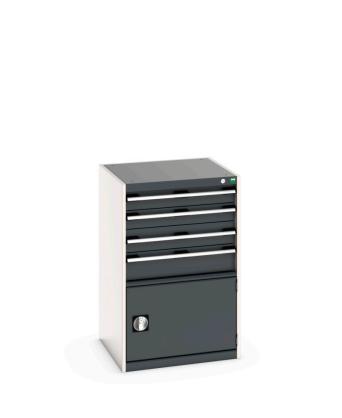

# 40019055. - cubio drawer-door cabinet

#### **Short Description**

cubio drawer-door cabinet with 4 drawers / door WxDxH: 650x650x1000mm

### **Additional Information**

| Drawer load capacity         | 75 kg                 |
|------------------------------|-----------------------|
| Drawer height 1              | 100mm                 |
| Drawer 1 Internal Dimensions | 525mm x 525mm x 80mm  |
| Drawer height 2              | 100mm                 |
| Drawer 2 Internal Dimensions | 525mm x 525mm x 80mm  |
| Drawer height 3              | 125mm                 |
| Drawer 3 Internal Dimensions | 525mm x 525mm x 105mm |
| Drawer height 4              | 150mm                 |
| Drawer 4 Internal Dimensions | 525mm x 525mm x 130mm |
| Door type                    | Perfo                 |
| Door height 1                | 400 mm                |
| Width                        | 650                   |
| Depth                        | 650                   |
| Height                       | 1000                  |
| Customs tariff number        | 94032080              |
| Product material             | Sheet steel           |
| Product surface              | Powder coated         |
|                              |                       |