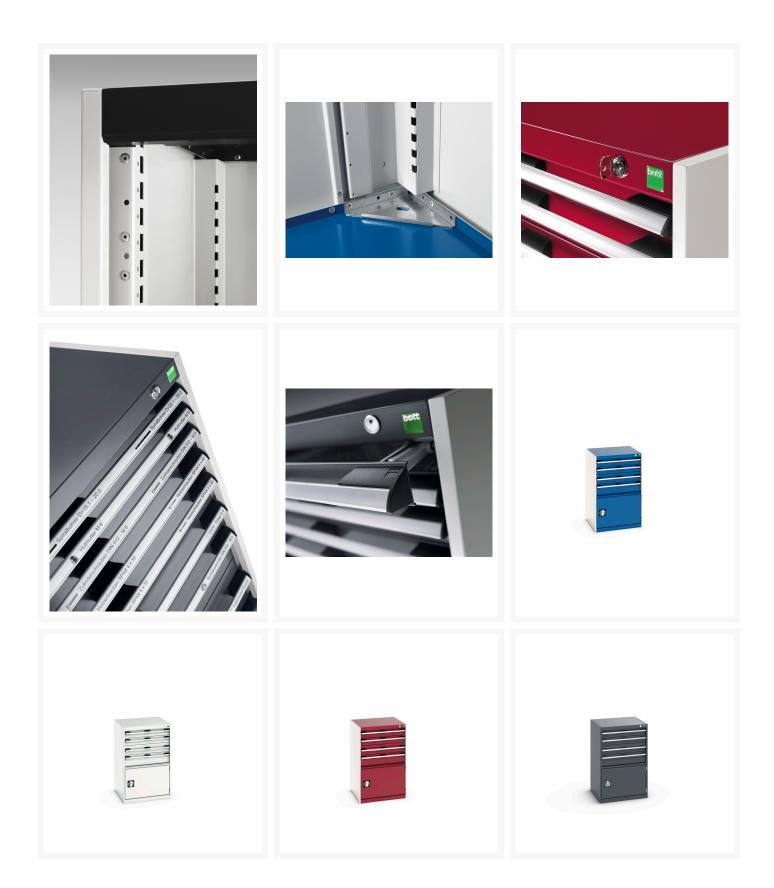

#### **Product Images**

## **Product Options**

| Colour: | Anthracite grey / Anthracite grey |
|---------|-----------------------------------|
|         | Light grey / Anthracite grey      |
|         | Light grey / Gentian blue         |
|         | Light grey / Light grey           |
|         | Light grey / Crimson red          |