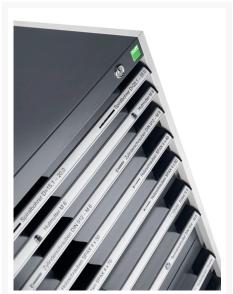

### **Product Images**

### **Additional Information**

| Drawer load capacity         | 75 kg                 |
|------------------------------|-----------------------|
|                              |                       |
| Drawer height 1              | 100mm                 |
| Drawer 1 Internal Dimensions | 525mm x 525mm x 80mm  |
| Drawer height 2              | 100mm                 |
| Drawer 2 Internal Dimensions | 525mm x 525mm x 80mm  |
| Drawer height 3              | 125mm                 |
| Drawer 3 Internal Dimensions | 525mm x 525mm x 105mm |
| Drawer height 4              | 150mm                 |
| Drawer 4 Internal Dimensions | 525mm x 525mm x 130mm |
| Door type                    | Perfo                 |
| Door height 1                | 400 mm                |
| Width                        | 650                   |
| Depth                        | 650                   |
| Height                       | 1000                  |
| Customs tariff number        | 94032080              |
| Product material             | Sheet steel           |
| Product surface              | Powder coated         |