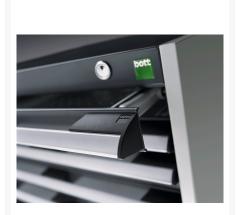

## 40019055. - cubio drawer-door cabinet

### **Short Description**

cubio drawer-door cabinet with 4 drawers / door WxDxH: 650x650x1000mm

### **Product Images**





















### **Additional Information**

| Drawer load capacity         | 75 kg                 |
|------------------------------|-----------------------|
|                              |                       |
| Drawer height 1              | 100mm                 |
| Drawer 1 Internal Dimensions | 525mm x 525mm x 80mm  |
| Drawer height 2              | 100mm                 |
| Drawer 2 Internal Dimensions | 525mm x 525mm x 80mm  |
| Drawer height 3              | 125mm                 |
| Drawer 3 Internal Dimensions | 525mm x 525mm x 105mm |
| Drawer height 4              | 150mm                 |
| Drawer 4 Internal Dimensions | 525mm x 525mm x 130mm |
| Door type                    | Perfo                 |
| Door height 1                | 400 mm                |
| Width