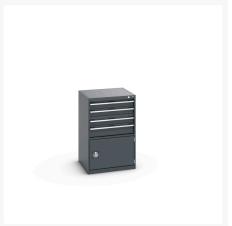

### **Short Description**

cubio drawer-door cabinet with 4 drawers / door WxDxH: 650x650x1000mm

### **Additional Information**

| Drawer load capacity         | 75 kg                 |
|------------------------------|-----------------------|
|                              |                       |
| Drawer height 1              | 100mm                 |
| Drawer 1 Internal Dimensions | 525mm x 525mm x 80mm  |
| Drawer height 2              | 100mm                 |
| Drawer 2 Internal Dimensions | 525mm x 525mm x 80mm  |
| Drawer height 3              | 125mm                 |
| Drawer 3 Internal Dimensions | 525mm x 525mm x 105mm |
| Drawer height 4              | 150mm                 |
| Drawer 4 Internal Dimensions | 525mm x 525mm x 130mm |
| Door type                    | Perfo                 |
| Door height 1                | 400 mm                |
| Width                        | 650                   |
| Depth                        | 650                   |
| Height                       | 1000                  |
| Customs tariff number        | 94032080              |
| Product material             | Sheet steel           |
| Product surface              | Powder coated         |

# **Product Options**

| Colour: | Anthracite grey / Anthracite grey |
|---------|-----------------------------------|
|         | Light grey / Anthracite grey      |
|         | Light grey / Gentian blue         |
|         | Light grey / Light grey           |
|         | Light grey / Crimson red          |