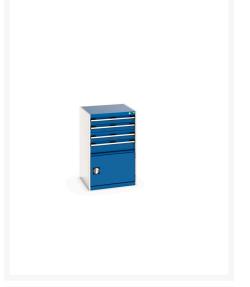

### **Short Description**

cubio drawer-door cabinet with 4 drawers / door WxDxH: 650x650x1000mm

### **Product Images**

# **Product Options**

| Colour: | Anthracite grey / Anthracite grey |
|---------|-----------------------------------|
|         | Light grey / Anthracite grey      |
|         | Light grey / Gentian blue         |
|         | Light grey / Light grey           |
|         | Light grey / Crimson red          |