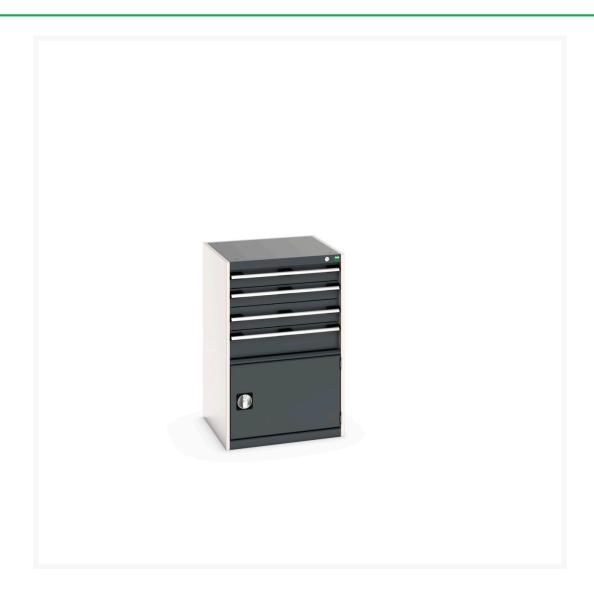

## 40019055. - cubio drawer-door cabinet

### **Short Description**

cubio drawer-door cabinet with 4 drawers / door WxDxH: 650x650x1000mm

### **Additional Information**

| Drawer load capacity         | 75 kg                 |
|------------------------------|-----------------------|
|                              |                       |
| Drawer height 1              | 100mm                 |
| Drawer 1 Internal Dimensions | 525mm x 525mm x 80mm  |
| Drawer height 2              | 100mm                 |
| Drawer 2 Internal Dimensions | 525mm x 525mm x 80mm  |
| Drawer height 3              | 125mm                 |
| Drawer 3 Internal Dimensions | 525mm x 525mm x 105mm |
| Drawer height 4              | 150mm                 |
| Drawer 4 Internal Dimensions | 525mm x 525mm x 130mm |
| Door type                    | Perfo                 |
| Door height 1                | 400 mm                |
| Width                        | 650                   |
| Depth                        | 650                   |
| Height                       | 1000                  |
| Customs tariff number        | 94032080              |
| Product material             | Sheet steel           |
| Product surface              | Powder coated         |