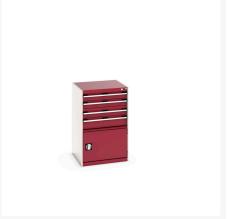

### **Short Description**

cubio drawer-door cabinet with 4 drawers / door WxDxH: 650x650x1000mm

### **Additional Information**

| Drawer load capacity         | 75 kg                 |
|------------------------------|-----------------------|
|                              |                       |
| Drawer height 1              | 100mm                 |
| Drawer 1 Internal Dimensions | 525mm x 525mm x 80mm  |
| Drawer height 2              | 100mm                 |
| Drawer 2 Internal Dimensions | 525mm x 525mm x 80mm  |
| Drawer height 3              | 125mm                 |
| Drawer 3 Internal Dimensions | 525mm x 525mm x 105mm |
| Drawer height 4              | 150mm                 |
| Drawer 4 Internal Dimensions | 525mm x 525mm x 130mm |
| Door type                    | Perfo                 |
| Door height 1                | 400 mm                |
| Width                        | 650                   |
| Depth                        | 650                   |
| Height                       | 1000                  |
| Customs tariff number        | 94032080              |
| Product material             | Sheet steel           |
| Product surface              | Powder coated         |

# **Product Options**

| Colour: | Anthracite grey / Anthracite grey |
|---------|-----------------------------------|
|         | Light grey / Anthracite grey      |
|         | Light grey / Gentian blue         |
|         | Light grey / Light grey           |
|         | Light grey / Crimson red          |