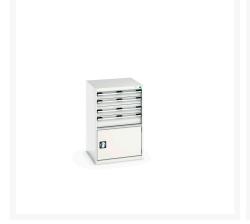

### **Short Description**

cubio drawer-door cabinet with 4 drawers / door WxDxH: 650x650x1000mm

### **Product Images**

# **Product Options**

| Colour: | Anthracite grey / Anthracite grey |
|---------|-----------------------------------|
|         | Light grey / Anthracite grey      |
|         | Light grey / Gentian blue         |
|         | Light grey / Light grey           |
|         | Light grey / Crimson red          |