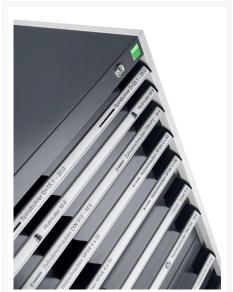

## 40019063. - cubio drawer cabinet

### **Short Description**

cubio drawer cabinet with 7 drawers WxDxH: 650x650x1000mm

### **Product Images**