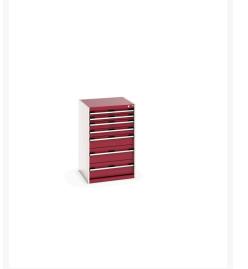

## 40019063. - cubio drawer cabinet

### **Short Description**

cubio drawer cabinet with 7 drawers WxDxH: 650x650x1000mm

### **Product Images**

# **Product Options**

| Colour: | Anthracite grey / Anthracite grey |
|---------|-----------------------------------|
|         | Light grey / Anthracite grey      |
|         | Light grey / Gentian blue         |
|         | Light grey / Light grey           |
|         | Light grey / Crimson red          |