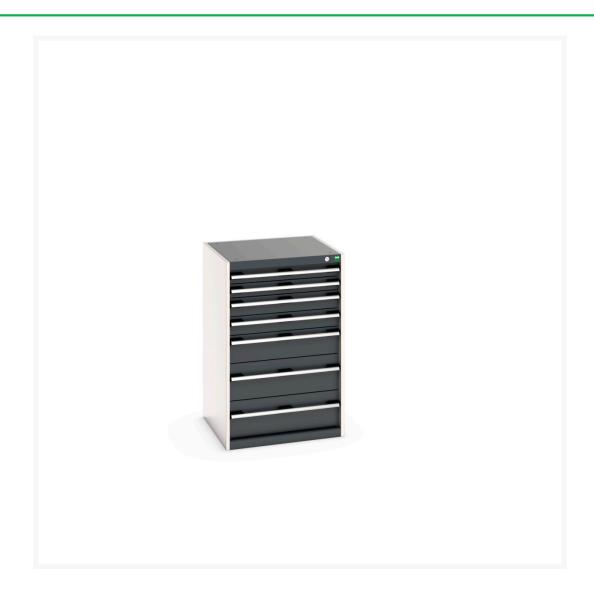

## 40019063. - cubio drawer cabinet

### **Short Description**

cubio drawer cabinet with 7 drawers WxDxH: 650x650x1000mm

### **Additional Information**

| Drawer load capacity         | 75 kg                 |
|------------------------------|-----------------------|
| Drawer height 1              | 75mm                  |
| Drawer 1 Internal Dimensions | 525mm x 525mm x 55mm  |
| Drawer height 2              | 75mm                  |
| Drawer 2 Internal Dimensions | 525mm x 525mm x 55mm  |
| Drawer height 3              | 100mm                 |
| Drawer 3 Internal Dimensions | 525mm x 525mm x 80mm  |
| Drawer height 4              | 100mm                 |
| Drawer 4 Internal Dimensions | 525mm x 525mm x 80mm  |
| Drawer height 5              | 150mm                 |
| Drawer 5 Internal Dimensions | 525mm x 525mm x 130mm |
| Drawer height 6              | 200mm                 |
| Drawer 6 Internal Dimensions | 525mm x 525mm x 180mm |
| Drawer height 7              | 200mm                 |
| Drawer 7 Internal Dimensions | 525mm x 525mm x 180mm |
| Width                        | 650                   |
| Depth                        | 650                   |
| Height                       | 1000                  |
| Customs tariff number        | 94032080              |
| Product material             | Sheet steel           |
| Product surface              | Powder coated         |
|                              |                       |