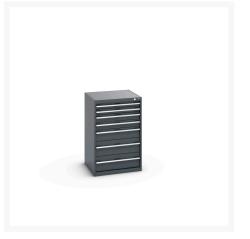

## 40019063. - cubio drawer cabinet

### **Short Description**

cubio drawer cabinet with 7 drawers WxDxH: 650x650x1000mm

### **Product Images**

### **Additional Information**

| Drawer load capacity         | 75 kg                 |
|------------------------------|-----------------------|
| Drawer height 1              | 75mm                  |
| Drawer 1 Internal Dimensions | 525mm x 525mm x 55mm  |
| Drawer height 2              | 75mm                  |
| Drawer 2 Internal Dimensions | 525mm x 525mm x 55mm  |
| Drawer height 3              | 100mm                 |
| Drawer 3 Internal Dimensions | 525mm x 525mm x 80mm  |
| Drawer height 4              | 100mm                 |
| Drawer 4 Internal Dimensions | 525mm x 525mm x 80mm  |
| Drawer height 5              | 150mm                 |
| Drawer 5 Internal Dimensions | 525mm x 525mm x 130mm |
| Drawer height 6              | 200mm                 |
| Drawer 6 Internal Dimensions | 525mm x 525mm x 180mm |
| Drawer height 7              | 200mm                 |
| Drawer 7 Internal Dimensions | 525mm x 525mm x 180mm |
| Width                        | 650                   |
| Depth                        | 650                   |
| Height                       | 1000                  |
| Customs tariff number        | 94032080              |
| Product material             | Sheet steel           |
| Product surface              | Powder coated         |
|                              |                       |