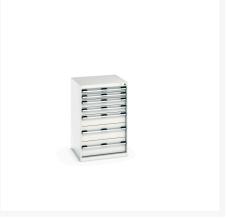

## 40019063. - cubio drawer cabinet

### **Short Description**

cubio drawer cabinet with 7 drawers WxDxH: 650x650x1000mm

### **Product Images**

### **Additional Information**

| Drawer load capacity         | 75 kg                 |
|------------------------------|-----------------------|
| Drawer height 1              | 75mm                  |
| Drawer 1 Internal Dimensions | 525mm x 525mm x 55mm  |
| Drawer height 2              | 75mm                  |
| Drawer 2 Internal Dimensions | 525mm x 525mm x 55mm  |
| Drawer height 3              | 100mm                 |
| Drawer 3 Internal Dimensions | 525mm x 525mm x 80mm  |
| Drawer height 4              | 100mm                 |
| Drawer 4 Internal Dimensions | 525mm x 525mm x 80mm  |
| Drawer height 5              | 150mm                 |
| Drawer 5 Internal Dimensions | 525mm x 525mm x 130mm |
| Drawer height 6              | 200mm                 |
| Drawer 6 Internal Dimensions | 525mm x 525mm x 180mm |
| Drawer height 7              | 200mm                 |
| Drawer 7 Internal Dimensions | 525mm x 525mm x 180mm |
| Width                        | 650                   |
| Depth                        | 650                   |
| Height                       | 1000                  |
| Customs tariff number        | 94032080              |
| Product material             | Sheet steel           |
| Product surface              | Powder coated         |
|                              |                       |