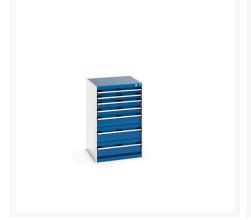

## 40019063. - cubio drawer cabinet

### **Short Description**

cubio drawer cabinet with 7 drawers WxDxH: 650x650x1000mm

### **Product Images**

# **Product Options**

| Colour: | Anthracite grey / Anthracite grey |
|---------|-----------------------------------|
|         | Light grey / Anthracite grey      |
|         | Light grey / Gentian blue         |
|         | Light grey / Light grey           |
|         | Light grey / Crimson red          |