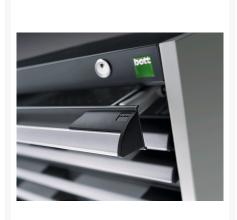

## 40019063. - cubio drawer cabinet

### **Short Description**

cubio drawer cabinet with 7 drawers WxDxH: 650x650x1000mm

### **Product Images**