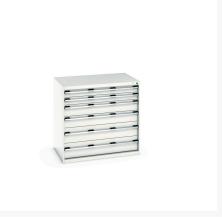

### **Short Description**

cubio drawer cabinet with 6 drawers (200kg) WxDxH: 1050x750x1000mm

### **Additional Information**

| Drawer load capacity         | 200 kg                |
|------------------------------|-----------------------|
| Drawer height 1              | 100mm                 |
| Drawer 1 Internal Dimensions | 925mm x 625mm x 80mm  |
| Drawer height 2              | 100mm                 |
| Drawer 2 Internal Dimensions | 925mm x 625mm x 80mm  |
| Drawer height 3              | 150mm                 |
| Drawer 3 Internal Dimensions | 925mm x 625mm x 130mm |
| Drawer height 4              | 150mm                 |
| Drawer 4 Internal Dimensions | 925mm x 625mm x 130mm |
| Drawer height 5              | 200mm                 |
| Drawer 5 Internal Dimensions | 925mm x 625mm x 180mm |
| Drawer height 6              | 200mm                 |
| Drawer 6 Internal Dimensions | 925mm x 625mm x 180mm |
| Width                        | 1050                  |
| Depth                        | 750                   |
| Height                       | 1000                  |
| Customs tariff number        | 94032080              |
| Product material             | Sheet steel           |
| Product surface              | Powder coated         |
|                              |                       |

# **Product Options**

| Colour: | Anthracite grey / Anthracite grey |
|---------|-----------------------------------|
|         | Light grey / Anthracite grey      |
|         | Light grey / Gentian blue         |
|         | Light grey / Light grey           |
|         | Light grey / Crimson red          |