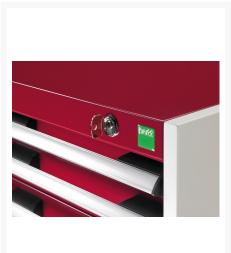

### **Product Images**

# **Product Options**

| Colour: | Anthracite grey / Anthracite grey |
|---------|-----------------------------------|
|         | Light grey / Anthracite grey      |
|         | Light grey / Gentian blue         |
|         | Light grey / Light grey           |
|         | Light grey / Crimson red          |