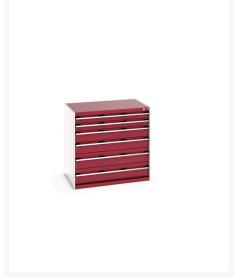

### **Short Description**

cubio drawer cabinet with 6 drawers (200kg) WxDxH: 1050x750x1000mm

### **Product Images**

# **Product Options**

| Colour: | Anthracite grey / Anthracite grey |
|---------|-----------------------------------|
|         | Light grey / Anthracite grey      |
|         | Light grey / Gentian blue         |
|         | Light grey / Light grey           |
|         | Light grey / Crimson red          |