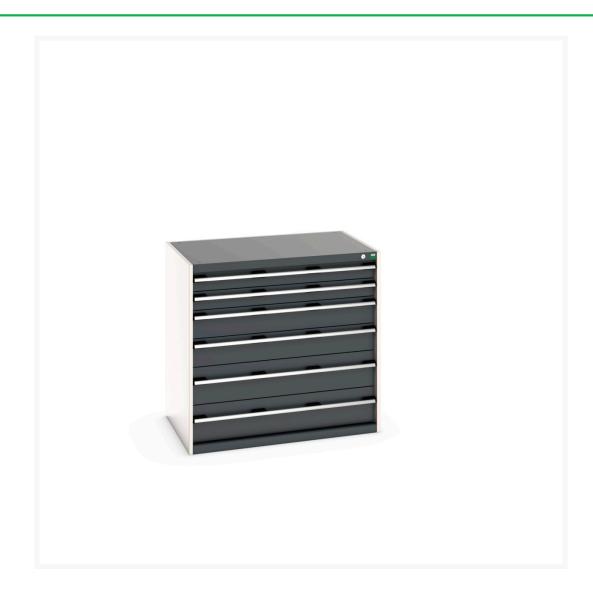

## 40029108. - cubio drawer cabinet

### **Short Description**

cubio drawer cabinet with 6 drawers (200kg) WxDxH: 1050x750x1000mm

### **Product Images**