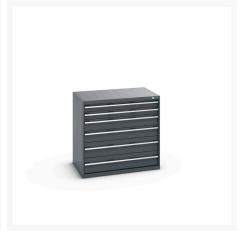

### **Short Description**

cubio drawer cabinet with 6 drawers (200kg) WxDxH: 1050x750x1000mm

### **Additional Information**

| Drawer load capacity         | 200 kg                |
|------------------------------|-----------------------|
| Drawer height 1              | 100mm                 |
| Drawer 1 Internal Dimensions | 925mm x 625mm x 80mm  |
| Drawer height 2              | 100mm                 |
| Drawer 2 Internal Dimensions | 925mm x 625mm x 80mm  |
| Drawer height 3              | 150mm                 |
| Drawer 3 Internal Dimensions | 925mm x 625mm x 130mm |
| Drawer height 4              | 150mm                 |
| Drawer 4 Internal Dimensions | 925mm x 625mm x 130mm |
| Drawer height 5              | 200mm                 |
| Drawer 5 Internal Dimensions | 925mm x 625mm x 180mm |
| Drawer height 6              | 200mm                 |
| Drawer 6 Internal Dimensions | 925mm x 625mm x 180mm |
| Width                        | 1050                  |
| Depth                        | 750                   |
| Height                       | 1000                  |
| Customs tariff number        | 94032080              |
| Product material             | Sheet steel           |
| Product surface              | Powder coated         |
|                              |                       |

# **Product Options**

| Colour: | Anthracite grey / Anthracite grey |
|---------|-----------------------------------|
|         | Light grey / Anthracite grey      |
|         | Light grey / Gentian blue         |
|         | Light grey / Light grey           |
|         | Light grey / Crimson red          |