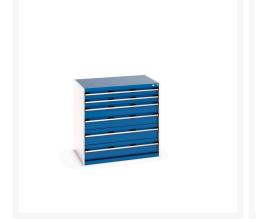

### **Short Description**

cubio drawer cabinet with 6 drawers (200kg) WxDxH: 1050x750x1000mm

### **Product Images**

# **Product Options**

| Colour: | Anthracite grey / Anthracite grey |
|---------|-----------------------------------|
|         | Light grey / Anthracite grey      |
|         | Light grey / Gentian blue         |
|         | Light grey / Light grey           |
|         | Light grey / Crimson red          |