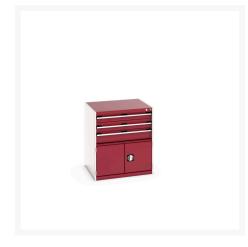

# 40028104. - cubio drawer-door cabinet

#### **Short Description**

cubio drawer-door cabinet with 3 drawers / door WxDxH: 800x750x900mm

| Colour: | Anthracite grey / Anthracite grey |
|---------|-----------------------------------|
|         | Light grey / Anthracite grey      |
|         | Light grey / Gentian blue         |
|         | Light grey / Light grey           |
|         | Light grey / Crimson red          |