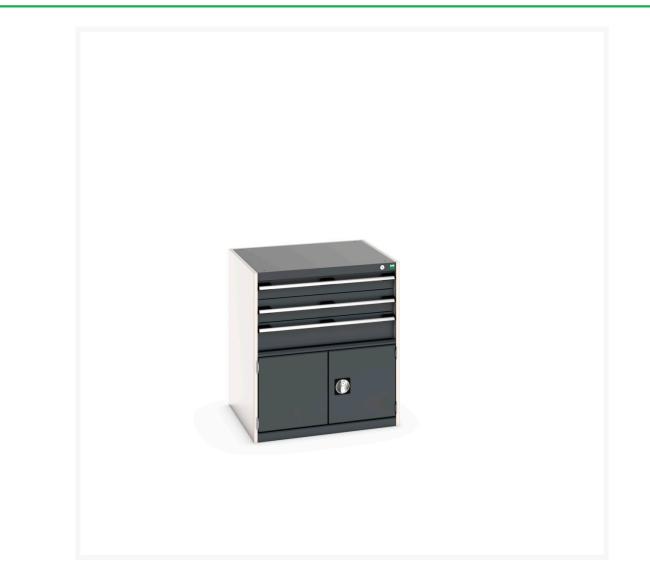

# 40028104. - cubio drawer-door cabinet

#### **Short Description**

cubio drawer-door cabinet with 3 drawers / door WxDxH: 800x750x900mm

### **Additional Information**

| Drawer load capacity         | 75 kg                 |
|------------------------------|-----------------------|
| Drawer height 1              | 100mm                 |
| Drawer 1 Internal Dimensions | 675mm x 625mm x 80mm  |
| Drawer height 2              | 125mm                 |
| Drawer 2 Internal Dimensions | 675mm x 625mm x 80mm  |
| Drawer height 3              | 150mm                 |
| Drawer 3 Internal Dimensions | 675mm x 625mm x 130mm |
| Door type                    | Perfo                 |
| Door height 1                | 400 mm                |
| Width                        | 800                   |
| Depth                        | 750                   |
| Height                       | 900                   |
| Customs tariff number        | 94032080              |
| Product material             | Sheet steel           |
| Product surface              | Powder coated         |
|                              |                       |