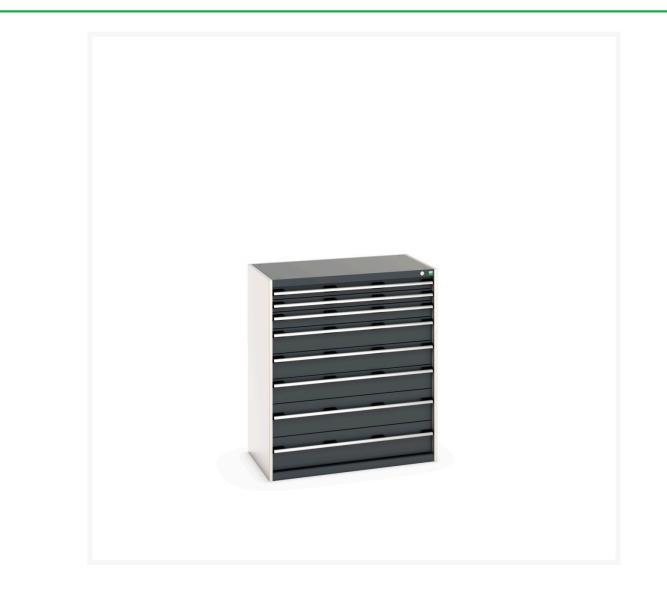

#### **Short Description**

cubio drawer cabinet with 8 drawers (200kg) WxDxH: 1050x650x1200mm

### **Additional Information**

| Drawer load capacity         | 200 kg                |
|------------------------------|-----------------------|
| Drawer height 1              | 75mm                  |
| Drawer 1 Internal Dimensions | 925mm x 525mm x 55mm  |
| Drawer height 2              | 75mm                  |
| Drawer 2 Internal Dimensions | 925mm x 525mm x 55mm  |
| Drawer height 3              | 100mm                 |
| Drawer 3 Internal Dimensions | 925mm x 525mm x 80mm  |
| Drawer height 4              | 150mm                 |
| Drawer 4 Internal Dimensions | 925mm x 525mm x 130mm |
| Drawer height 5              | 150mm                 |
| Drawer 5 Internal Dimensions | 925mm x 525mm x 130mm |
| Drawer height 6              | 150mm                 |
| Drawer 6 Internal Dimensions | 925mm x 525mm x 130mm |
| Drawer height 7              | 200mm                 |
| Drawer 7 Internal Dimensions | 925mm x 525mm x 180mm |
| Drawer height 8              | 200mm                 |
| Drawer 8 Internal Dimensions | 925mm x 525mm x 180mm |
| Width                        | 1050                  |
| Depth                        | 650                   |
| Height                       | 1200                  |
| Customs tariff number        | 94032080              |
| Product material             | Sheet steel           |
| Product surface              | Powder coated         |
|                              |                       |