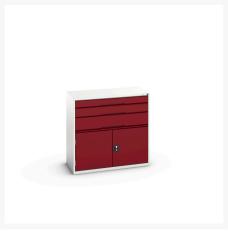

## 16925561. - verso drawer-door cabinet

### **Short Description**

verso drawer-door cabinet with 3 drawers, drawer blocking & shelf WxDxH: 1050x550x1000mm

### **Additional Information**

| Drawer load capacity         | 75 kg                 |
|------------------------------|-----------------------|
| Drawer height 1              | 100mm                 |
| Drawer 1 Internal Dimensions | 930mm x 430mm x 75mm  |
| Drawer height 2              | 125mm                 |
| Drawer 2 Internal Dimensions | 930mm x 430mm x 75mm  |
| Drawer height 3              | 175mm                 |
| Drawer 3 Internal Dimensions | 930mm x 430mm x 150mm |
| Door type                    | Plain                 |
| Door height 1                | 500 mm                |
| Shelf load capacity          | 75kg                  |
| Width                        | 1050                  |
| Depth                        | 550                   |
| Height                       | 1000                  |
| Product material             | Sheet steel           |
| Product surface              | Powder coated         |
|                              |                       |