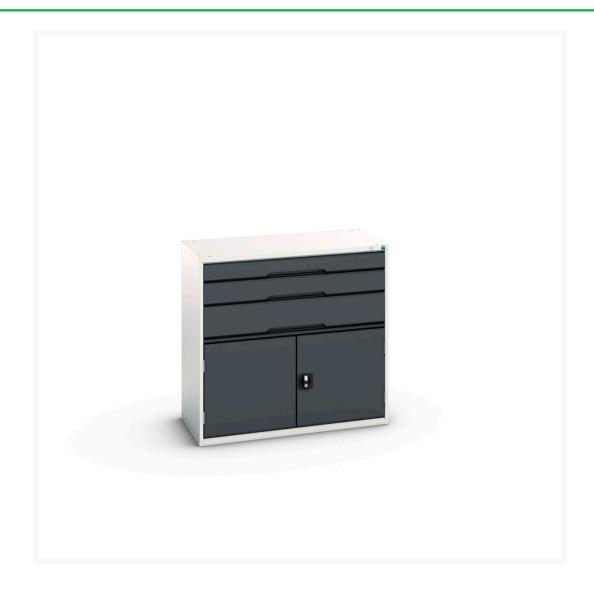

### **Short Description**

verso drawer-door cabinet with 3 drawers, drawer blocking & shelf WxDxH: 1050x550x1000mm

### **Additional Information**

| Drawer load capacity         | 75 kg                 |
|------------------------------|-----------------------|
| Drawer height 1              | 100mm                 |
| Drawer 1 Internal Dimensions | 930mm x 430mm x 75mm  |
| Drawer height 2              | 125mm                 |
| Drawer 2 Internal Dimensions | 930mm x 430mm x 75mm  |
| Drawer height 3              | 175mm                 |
| Drawer 3 Internal Dimensions | 930mm x 430mm x 150mm |
| Door type                    | Plain                 |
| Door height 1                | 500 mm                |
| Shelf load capacity          | 75kg                  |
| Width                        | 1050                  |
| Depth                        | 550                   |
| Height                       | 1000                  |
| Product material             | Sheet steel           |
| Product surface              | Powder coated         |
|                              |                       |