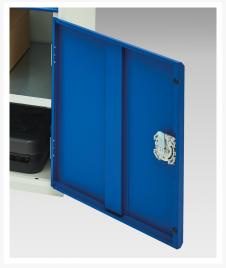

## **Product Images**

### **Additional Information**

| Drawer load capacity         | 75 kg                 |
|------------------------------|-----------------------|
| Drawer height 1              | 100mm                 |
| Drawer 1 Internal Dimensions | 930mm x 430mm x 75mm  |
| Drawer height 2              | 125mm                 |
| Drawer 2 Internal Dimensions | 930mm x 430mm x 75mm  |
| Drawer height 3              | 175mm                 |
| Drawer 3 Internal Dimensions | 930mm x 430mm x 150mm |
| Door type                    | Plain                 |
| Door height 1                | 500 mm                |
| Shelf load capacity          | 75kg                  |
| Width                        | 1050                  |
| Depth                        | 550                   |
| Height                       | 1000                  |
| Product material             | Sheet steel           |
| Product surface              | Powder coated         |
|                              |                       |