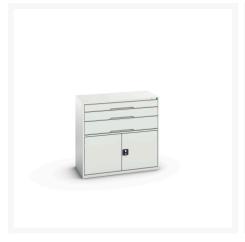

### **Short Description**

verso drawer-door cabinet with 3 drawers, drawer blocking & shelf WxDxH: 1050x550x1000mm

## **Product Images**

### **Additional Information**

| Drawer load capacity         | 75 kg                 |
|------------------------------|-----------------------|
| Drawer height 1              | 100mm                 |
| Drawer 1 Internal Dimensions | 930mm x 430mm x 75mm  |
| Drawer height 2              | 125mm                 |
| Drawer 2 Internal Dimensions | 930mm x 430mm x 75mm  |
| Drawer height 3              | 175mm                 |
| Drawer 3 Internal Dimensions | 930mm x 430mm x 150mm |
| Door type                    | Plain                 |
| Door height 1                | 500 mm                |
| Shelf load capacity          | 75kg                  |
| Width                        | 1050                  |
| Depth                        | 550                   |
| Height                       | 1000                  |
| Product material             | Sheet steel           |
| Product surface              | Powder coated         |
|                              |                       |

# **Product Options**

| Colour: | Light grey / Anthracite grey |
|---------|------------------------------|
|         | Light grey / Gentian blue    |
|         | Light grey / Light grey      |
|         | Light grey / Crimson red     |