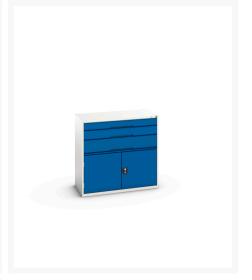

### **Short Description**

verso drawer-door cabinet with 3 drawers, drawer blocking & shelf WxDxH: 1050x550x1000mm

## **Product Images**

### **Additional Information**

| Drawer load capacity         | 75 kg                 |
|------------------------------|-----------------------|
| Drawer height 1              | 100mm                 |
| Drawer 1 Internal Dimensions | 930mm x 430mm x 75mm  |
| Drawer height 2              | 125mm                 |
| Drawer 2 Internal Dimensions | 930mm x 430mm x 75mm  |
| Drawer height 3              | 175mm                 |
| Drawer 3 Internal Dimensions | 930mm x 430mm x 150mm |
| Door type                    | Plain                 |
| Door height 1                | 500 mm                |
| Shelf load capacity          | 75kg                  |
| Width                        | 1050                  |
| Depth                        | 550                   |
| Height                       | 1000                  |
| Product material             | Sheet steel           |
| Product surface              | Powder coated         |
|                              |                       |