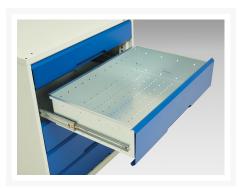

### **Additional Information**

| Drawer load capacity         | 75 kg                 |
|------------------------------|-----------------------|
| Drawer height 1              | 100mm                 |
| Drawer 1 Internal Dimensions | 930mm x 430mm x 75mm  |
| Drawer height 2              | 125mm                 |
| Drawer 2 Internal Dimensions | 930mm x 430mm x 75mm  |
| Drawer height 3              | 175mm                 |
| Drawer 3 Internal Dimensions | 930mm x 430mm x 150mm |
| Door type                    | Plain                 |
| Door height 1                | 500 mm                |
| Shelf load capacity          | 75kg                  |
| Width                        | 1050                  |
| Depth                        | 550                   |
| Height                       | 1000                  |
| Product material             | Sheet steel           |
| Product surface              | Powder coated         |
|                              |                       |