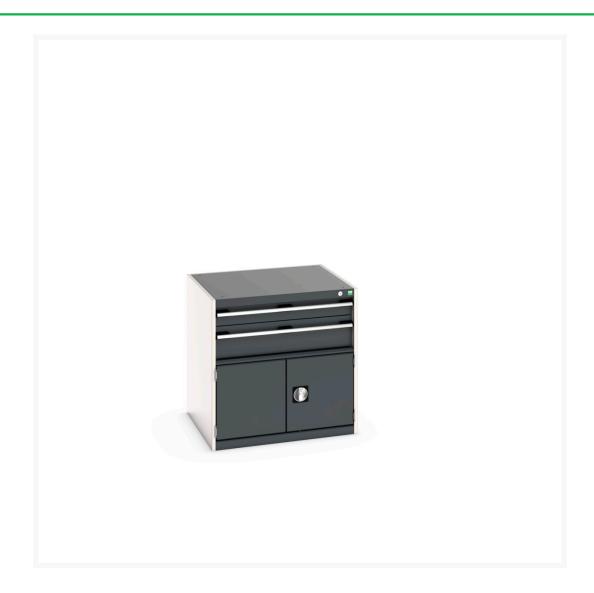

## 40028097. - cubio drawer-door cabinet

### **Short Description**

cubio drawer-door cabinet with 2 drawers / door WxDxH: 800x750x800mm

### **Additional Information**

| Drawer load capacity         | 75 kg                |
|------------------------------|----------------------|
| Drawer height 1              | 100mm                |
| Drawer 1 Internal Dimensions | 675mm x 625mm x 80mm |
| Drawer height 2              | 175mm                |
| Drawer 2 Internal Dimensions | 675mm x 625mm x 80mm |
| Door type                    | Perfo                |
| Door height 1                | 400 mm               |
| Width                        | 800                  |
| Depth                        | 750                  |
| Height                       | 800                  |
| Customs tariff number        | 94032080             |
| Product material             | Sheet steel          |
| Product surface              | Powder coated        |