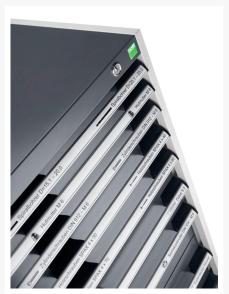

### **Short Description**

cubio drawer-door cabinet with 2 drawers / door WxDxH: 800x750x800mm

### **Additional Information**

| Drawer load capacity         | 75 kg                |
|------------------------------|----------------------|
| Drawer height 1              | 100mm                |
| Drawer 1 Internal Dimensions | 675mm x 625mm x 80mm |
| Drawer height 2              | 175mm                |
| Drawer 2 Internal Dimensions | 675mm x 625mm x 80mm |
| Door type                    | Perfo                |
| Door height 1                | 400 mm               |
| Width                        | 800                  |
| Depth                        | 750                  |
| Height                       | 800                  |
| Customs tariff number        | 94032080             |
| Product material             | Sheet steel          |
| Product surface              | Powder coated        |