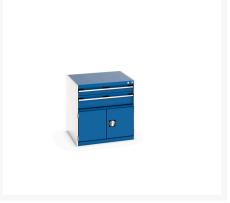

### **Short Description**

cubio drawer-door cabinet with 2 drawers / door WxDxH: 800x750x800mm

# **Product Options**

| Colour: | Anthracite grey / Anthracite grey |
|---------|-----------------------------------|
|         | Light grey / Anthracite grey      |
|         | Light grey / Gentian blue         |
|         | Light grey / Light grey           |
|         | Light grey / Crimson red          |