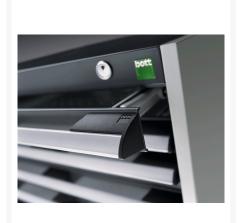

### **Additional Information**

| Drawer load capacity         | 75 kg                |
|------------------------------|----------------------|
| Drawer height 1              | 100mm                |
| Drawer 1 Internal Dimensions | 675mm x 625mm x 80mm |
| Drawer height 2              | 175mm                |
| Drawer 2 Internal Dimensions | 675mm x 625mm x 80mm |
| Door type                    | Perfo                |
| Door height 1                | 400 mm               |
| Width                        | 800                  |
| Depth                        | 750                  |
| Height                       | 800                  |
| Customs tariff number        | 94032080             |
| Product material             | Sheet steel          |
| Product surface              | Powder coated        |