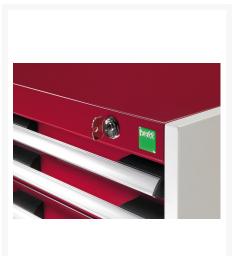

# **Product Options**

| Colour: | Anthracite grey / Anthracite grey |
|---------|-----------------------------------|
|         | Light grey / Anthracite grey      |
|         | Light grey / Gentian blue         |
|         | Light grey / Light grey           |
|         | Light grey / Crimson red          |