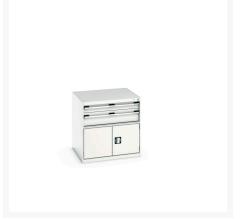

### **Short Description**

cubio drawer-door cabinet with 2 drawers / door WxDxH: 800x750x800mm

# **Product Options**

| Colour: | Anthracite grey / Anthracite grey |
|---------|-----------------------------------|
|         | Light grey / Anthracite grey      |
|         | Light grey / Gentian blue         |
|         | Light grey / Light grey           |
|         | Light grey / Crimson red          |