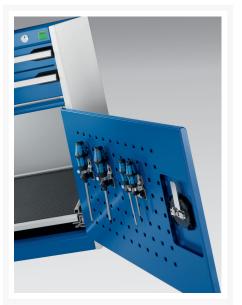

### **Short Description**

cubio drawer-door cabinet with 2 drawers / door WxDxH: 800x750x800mm

### **Additional Information**

| Drawer load capacity         | 75 kg                |
|------------------------------|----------------------|
| Drawer height 1              | 100mm                |
| Drawer 1 Internal Dimensions | 675mm x 625mm x 80mm |
| Drawer height 2              | 175mm                |
| Drawer 2 Internal Dimensions | 675mm x 625mm x 80mm |
| Door type                    | Perfo                |
| Door height 1                | 400 mm               |
| Width                        | 800                  |
| Depth                        | 750                  |
| Height                       | 800                  |
| Customs tariff number        | 94032080             |
| Product material             | Sheet steel          |
| Product surface              | Powder coated        |