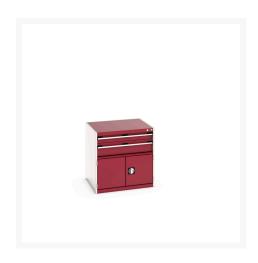

### **Short Description**

cubio drawer-door cabinet with 2 drawers / door WxDxH: 800x750x800mm

# **Product Options**

| Colour: | Anthracite grey / Anthracite grey |
|---------|-----------------------------------|
|         | Light grey / Anthracite grey      |
|         | Light grey / Gentian blue         |
|         | Light grey / Light grey           |
|         | Light grey / Crimson red          |