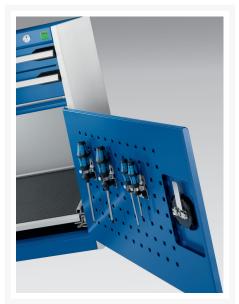

### **Additional Information**

| Drawer load capacity         | 75 kg                |
|------------------------------|----------------------|
| Drawer height 1              | 100mm                |
| Drawer 1 Internal Dimensions | 525mm x 525mm x 80mm |
| Drawer height 2              | 175mm                |
| Drawer 2 Internal Dimensions | 525mm x 525mm x 80mm |
| Door type                    | Perfo                |
| Door height 1                | 400 mm               |
| Width                        | 650                  |
| Depth                        | 650                  |
| Height                       | 800                  |
| Customs tariff number        | 94032080             |
| Product material             | Sheet steel          |
| Product surface              | Powder coated        |