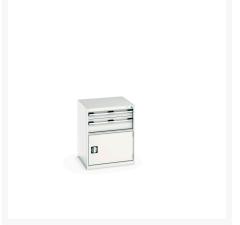

## 40019031. - cubio drawer-door cabinet

### **Short Description**

cubio drawer-door cabinet with 2 drawers / door WxDxH: 650x650x800mm

### **Additional Information**

| Drawer load capacity         | 75 kg                |
|------------------------------|----------------------|
| Drawer height 1              | 100mm                |
| Drawer 1 Internal Dimensions | 525mm x 525mm x 80mm |
| Drawer height 2              | 175mm                |
| Drawer 2 Internal Dimensions | 525mm x 525mm x 80mm |
| Door type                    | Perfo                |
| Door height 1                | 400 mm               |
| Width                        | 650                  |
| Depth                        | 650                  |
| Height                       | 800                  |
| Customs tariff number        | 94032080             |
| Product material             | Sheet steel          |
| Product surface              | Powder coated        |

# **Product Options**

| Colour: | Anthracite grey / Anthracite grey |
|---------|-----------------------------------|
|         | Light grey / Anthracite grey      |
|         | Light grey / Gentian blue         |
|         | Light grey / Light grey           |
|         | Light grey / Crimson red          |