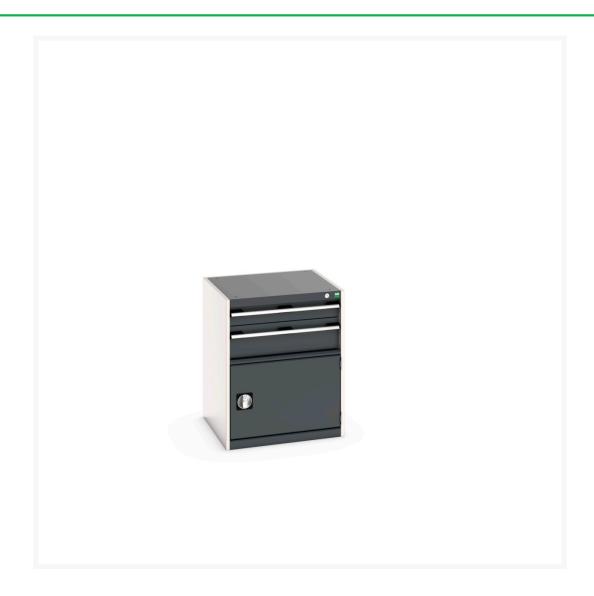

## 40019031. - cubio drawer-door cabinet

### **Short Description**

cubio drawer-door cabinet with 2 drawers / door WxDxH: 650x650x800mm

### **Additional Information**

| Drawer load capacity         | 75 kg                |
|------------------------------|----------------------|
| Drawer height 1              | 100mm                |
| Drawer 1 Internal Dimensions | 525mm x 525mm x 80mm |
| Drawer height 2              | 175mm                |
| Drawer 2 Internal Dimensions | 525mm x 525mm x 80mm |
| Door type                    | Perfo                |
| Door height 1                | 400 mm               |
| Width                        | 650                  |
| Depth                        | 650                  |
| Height                       | 800                  |
| Customs tariff number        | 94032080             |
| Product material             | Sheet steel          |
| Product surface              | Powder coated        |