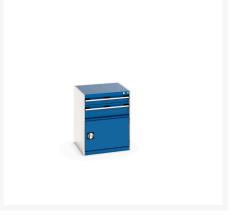

## 40019031. - cubio drawer-door cabinet

### **Short Description**

cubio drawer-door cabinet with 2 drawers / door WxDxH: 650x650x800mm

### **Additional Information**

| Drawer load capacity         | 75 kg                |
|------------------------------|----------------------|
| Drawer height 1              | 100mm                |
| Drawer 1 Internal Dimensions | 525mm x 525mm x 80mm |
| Drawer height 2              | 175mm                |
| Drawer 2 Internal Dimensions | 525mm x 525mm x 80mm |
| Door type                    | Perfo                |
| Door height 1                | 400 mm               |
| Width                        | 650                  |
| Depth                        | 650                  |
| Height                       | 800                  |
| Customs tariff number        | 94032080             |
| Product material             | Sheet steel          |
| Product surface              | Powder coated        |

# **Product Options**

| Colour: | Anthracite grey / Anthracite grey |
|---------|-----------------------------------|
|         | Light grey / Anthracite grey      |
|         | Light grey / Gentian blue         |
|         | Light grey / Light grey           |
|         | Light grey / Crimson red          |