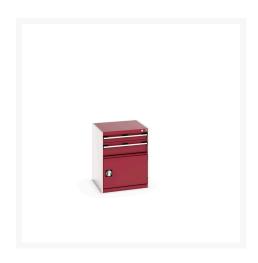

## 40019031. - cubio drawer-door cabinet

### **Short Description**

cubio drawer-door cabinet with 2 drawers / door WxDxH: 650x650x800mm

### **Additional Information**

| Drawer load capacity         | 75 kg                |
|------------------------------|----------------------|
| Drawer height 1              | 100mm                |
| Drawer 1 Internal Dimensions | 525mm x 525mm x 80mm |
| Drawer height 2              | 175mm                |
| Drawer 2 Internal Dimensions | 525mm x 525mm x 80mm |
| Door type                    | Perfo                |
| Door height 1                | 400 mm               |
| Width                        | 650                  |
| Depth                        | 650                  |
| Height                       | 800                  |
| Customs tariff number        | 94032080             |
| Product material             | Sheet steel          |
| Product surface              | Powder coated        |

# **Product Options**

| Colour: | Anthracite grey / Anthracite grey |
|---------|-----------------------------------|
|         | Light grey / Anthracite grey      |
|         | Light grey / Gentian blue         |
|         | Light grey / Light grey           |
|         | Light grey / Crimson red          |