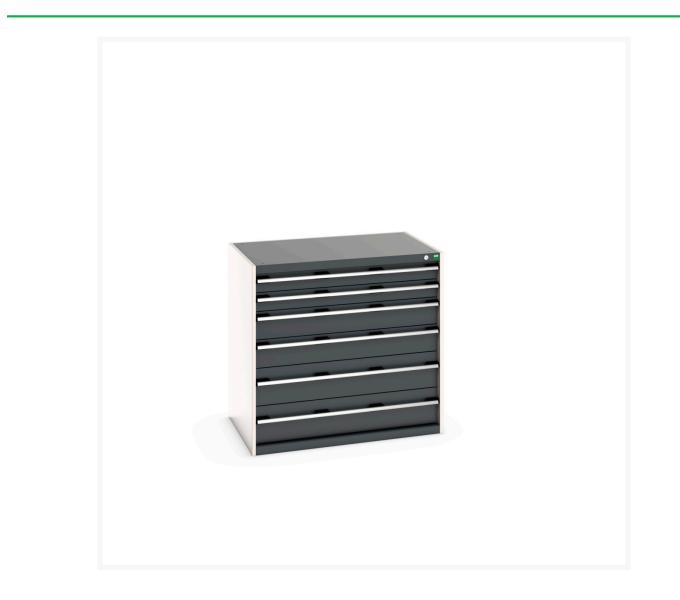

#### **Short Description**

cubio drawer cabinet with 6 drawers WxDxH: 1050x750x1000mm

### **Additional Information**

| Drawer load capacity         | 75 kg                 |
|------------------------------|-----------------------|
| Drawer height 1              | 100mm                 |
| Drawer 1 Internal Dimensions | 925mm x 625mm x 80mm  |
| Drawer height 2              | 100mm                 |
| Drawer 2 Internal Dimensions | 925mm x 625mm x 80mm  |
| Drawer height 3              | 150mm                 |
| Drawer 3 Internal Dimensions | 925mm x 625mm x 130mm |
| Drawer height 4              | 150mm                 |
| Drawer 4 Internal Dimensions | 925mm x 625mm x 130mm |
| Drawer height 5              | 200mm                 |
| Drawer 5 Internal Dimensions | 925mm x 625mm x 180mm |
| Drawer height 6              | 200mm                 |
| Drawer 6 Internal Dimensions | 925mm x 625mm x 180mm |
| Width                        | 1050                  |
| Depth                        | 750                   |
| Height                       | 1000                  |
| Customs tariff number        | 94032080              |
| Product material             | Sheet steel           |
| Product surface              | Powder coated         |
|                              |                       |