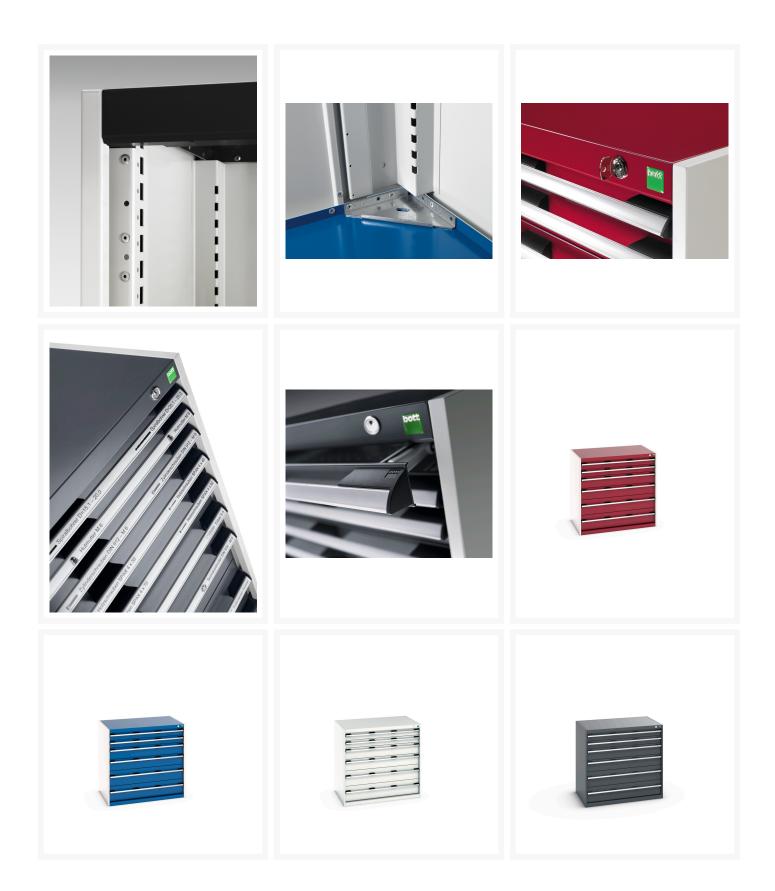

#### **Product Images**

## **Product Options**

| Colour: | Anthracite grey / Anthracite grey |
|---------|-----------------------------------|
|         | Light grey / Anthracite grey      |
|         | Light grey / Gentian blue         |
|         | Light grey / Light grey           |
|         | Light grey / Crimson red          |