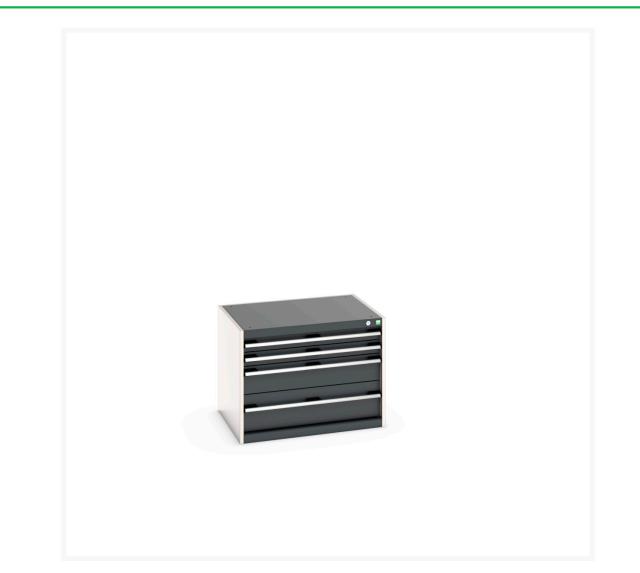

# 40020005. - cubio drawer cabinet

#### **Short Description**

cubio drawer cabinet with 4 drawers WxDxH: 800x650x600mm

### **Additional Information**

| Drawer load capacity         | 75 kg                 |
|------------------------------|-----------------------|
| Drawer height 1              | 75mm                  |
| Drawer 1 Internal Dimensions | 675mm x 525mm x 55mm  |
| Drawer height 2              | 75mm                  |
| Drawer 2 Internal Dimensions | 675mm x 525mm x 55mm  |
| Drawer height 3              | 150mm                 |
| Drawer 3 Internal Dimensions | 675mm x 525mm x 130mm |
| Drawer height 4              | 200mm                 |
| Drawer 4 Internal Dimensions | 675mm x 525mm x 180mm |
| Width                        | 800                   |
| Depth                        | 650                   |
| Height                       | 600                   |
| Customs tariff number        | 94032080              |
| Product material             | Sheet steel           |
| Product surface              | Powder coated         |
|                              |                       |