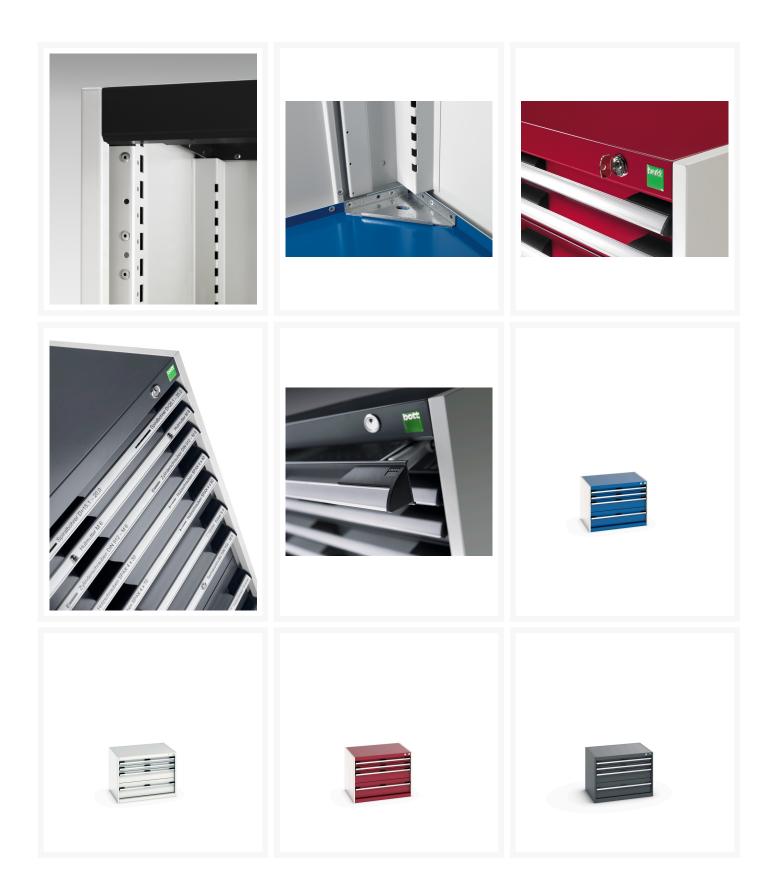

#### **Product Images**

## **Product Options**

| Colour: | Anthracite grey / Anthracite grey |
|---------|-----------------------------------|
|         | Light grey / Anthracite grey      |
|         | Light grey / Gentian blue         |
|         | Light grey / Light grey           |
|         | Light grey / Crimson red          |