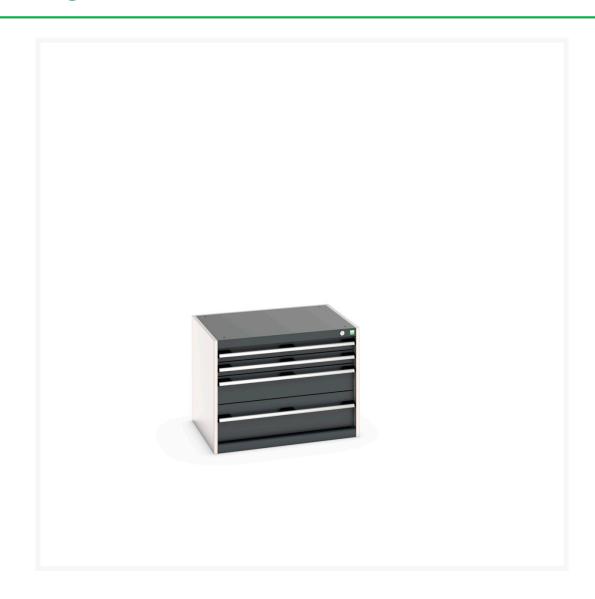

## 40020005. - cubio drawer cabinet

### **Short Description**

cubio drawer cabinet with 4 drawers WxDxH: 800x650x600mm

### **Additional Information**

| Drawer load capacity         | 75 kg                 |
|------------------------------|-----------------------|
| Drawer height 1              | 75mm                  |
| Drawer 1 Internal Dimensions | 675mm x 525mm x 55mm  |
| Drawer height 2              | 75mm                  |
| Drawer 2 Internal Dimensions | 675mm x 525mm x 55mm  |
| Drawer height 3              | 150mm                 |
| Drawer 3 Internal Dimensions | 675mm x 525mm x 130mm |
| Drawer height 4              | 200mm                 |
| Drawer 4 Internal Dimensions | 675mm x 525mm x 180mm |
| Width                        | 800                   |
| Depth                        | 650                   |
| Height                       | 600                   |
| Customs tariff number        | 94032080              |
| Product material             | Sheet steel           |
| Product surface              | Powder coated         |
|                              |                       |