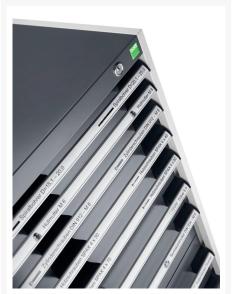

## 40020005. - cubio drawer cabinet

### **Short Description**

cubio drawer cabinet with 4 drawers WxDxH: 800x650x600mm

### **Additional Information**

| Drawer load capacity         | 75 kg                 |
|------------------------------|-----------------------|
| Drawer height 1              | 75mm                  |
| Drawer 1 Internal Dimensions | 675mm x 525mm x 55mm  |
| Drawer height 2              | 75mm                  |
| Drawer 2 Internal Dimensions | 675mm x 525mm x 55mm  |
| Drawer height 3              | 150mm                 |
| Drawer 3 Internal Dimensions | 675mm x 525mm x 130mm |
| Drawer height 4              | 200mm                 |
| Drawer 4 Internal Dimensions | 675mm x 525mm x 180mm |
| Width                        | 800                   |
| Depth                        | 650                   |
| Height                       | 600                   |
| Customs tariff number        | 94032080              |
| Product material             | Sheet steel           |
| Product surface              | Powder coated         |
|                              |                       |