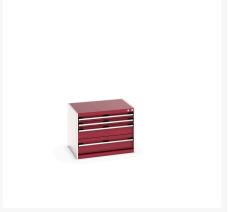

## 40020005. - cubio drawer cabinet

### **Short Description**

cubio drawer cabinet with 4 drawers WxDxH: 800x650x600mm

### **Additional Information**

| Drawer load capacity         | 75 kg                 |
|------------------------------|-----------------------|
| Drawer height 1              | 75mm                  |
| Drawer 1 Internal Dimensions | 675mm x 525mm x 55mm  |
| Drawer height 2              | 75mm                  |
| Drawer 2 Internal Dimensions | 675mm x 525mm x 55mm  |
| Drawer height 3              | 150mm                 |
| Drawer 3 Internal Dimensions | 675mm x 525mm x 130mm |
| Drawer height 4              | 200mm                 |
| Drawer 4 Internal Dimensions | 675mm x 525mm x 180mm |
| Width                        | 800                   |
| Depth                        | 650                   |
| Height                       | 600                   |
| Customs tariff number        | 94032080              |
| Product material             | Sheet steel           |
| Product surface              | Powder coated         |
|                              |                       |

# **Product Options**

| Colour: | Anthracite grey / Anthracite grey |
|---------|-----------------------------------|
|         | Light grey / Anthracite grey      |
|         | Light grey / Gentian blue         |
|         | Light grey / Light grey           |
|         | Light grey / Crimson red          |