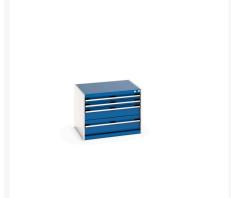

## 40020005. - cubio drawer cabinet

### **Short Description**

cubio drawer cabinet with 4 drawers WxDxH: 800x650x600mm

### **Additional Information**

| Drawer load capacity         | 75 kg                 |
|------------------------------|-----------------------|
| Drawer height 1              | 75mm                  |
| Drawer 1 Internal Dimensions | 675mm x 525mm x 55mm  |
| Drawer height 2              | 75mm                  |
| Drawer 2 Internal Dimensions | 675mm x 525mm x 55mm  |
| Drawer height 3              | 150mm                 |
| Drawer 3 Internal Dimensions | 675mm x 525mm x 130mm |
| Drawer height 4              | 200mm                 |
| Drawer 4 Internal Dimensions | 675mm x 525mm x 180mm |
| Width                        | 800                   |
| Depth                        | 650                   |
| Height                       | 600                   |
| Customs tariff number        | 94032080              |
| Product material             | Sheet steel           |
| Product surface              | Powder coated         |
|                              |                       |

# **Product Options**

| Colour: | Anthracite grey / Anthracite grey |
|---------|-----------------------------------|
|         | Light grey / Anthracite grey      |
|         | Light grey / Gentian blue         |
|         | Light grey / Light grey           |
|         | Light grey / Crimson red          |