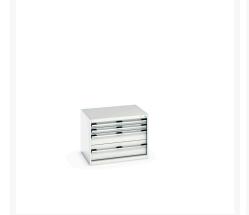

## 40020005. - cubio drawer cabinet

### **Short Description**

cubio drawer cabinet with 4 drawers WxDxH: 800x650x600mm

### **Additional Information**

| Drawer load capacity         | 75 kg                 |
|------------------------------|-----------------------|
| Drawer height 1              | 75mm                  |
| Drawer 1 Internal Dimensions | 675mm x 525mm x 55mm  |
| Drawer height 2              | 75mm                  |
| Drawer 2 Internal Dimensions | 675mm x 525mm x 55mm  |
| Drawer height 3              | 150mm                 |
| Drawer 3 Internal Dimensions | 675mm x 525mm x 130mm |
| Drawer height 4              | 200mm                 |
| Drawer 4 Internal Dimensions | 675mm x 525mm x 180mm |
| Width                        | 800                   |
| Depth                        | 650                   |
| Height                       | 600                   |
| Customs tariff number        | 94032080              |
| Product material             | Sheet steel           |
| Product surface              | Powder coated         |
|                              |                       |

# **Product Options**

| Colour: | Anthracite grey / Anthracite grey |
|---------|-----------------------------------|
|         | Light grey / Anthracite grey      |
|         | Light grey / Gentian blue         |
|         | Light grey / Light grey           |
|         | Light grey / Crimson red          |