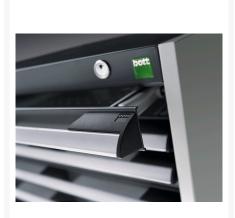

## 40020005. - cubio drawer cabinet

### **Short Description**

cubio drawer cabinet with 4 drawers WxDxH: 800x650x600mm

### **Additional Information**

| Drawer load capacity         | 75 kg                 |
|------------------------------|-----------------------|
| Drawer height 1              | 75mm                  |
| Drawer 1 Internal Dimensions | 675mm x 525mm x 55mm  |
| Drawer height 2              | 75mm                  |
| Drawer 2 Internal Dimensions | 675mm x 525mm x 55mm  |
| Drawer height 3              | 150mm                 |
| Drawer 3 Internal Dimensions | 675mm x 525mm x 130mm |
| Drawer height 4              | 200mm                 |
| Drawer 4 Internal Dimensions | 675mm x 525mm x 180mm |
| Width                        | 800                   |
| Depth                        | 650                   |
| Height                       | 600                   |
| Customs tariff number        | 94032080              |
| Product material             | Sheet steel           |
| Product surface              | Powder coated         |
|                              |                       |