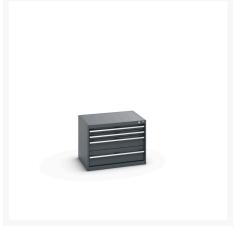

## 40020005. - cubio drawer cabinet

### **Short Description**

cubio drawer cabinet with 4 drawers WxDxH: 800x650x600mm

### **Additional Information**

| Drawer load capacity         | 75 kg                 |
|------------------------------|-----------------------|
| Drawer height 1              | 75mm                  |
| Drawer 1 Internal Dimensions | 675mm x 525mm x 55mm  |
| Drawer height 2              | 75mm                  |
| Drawer 2 Internal Dimensions | 675mm x 525mm x 55mm  |
| Drawer height 3              | 150mm                 |
| Drawer 3 Internal Dimensions | 675mm x 525mm x 130mm |
| Drawer height 4              | 200mm                 |
| Drawer 4 Internal Dimensions | 675mm x 525mm x 180mm |
| Width                        | 800                   |
| Depth                        | 650                   |
| Height                       | 600                   |
| Customs tariff number        | 94032080              |
| Product material             | Sheet steel           |
| Product surface              | Powder coated         |
|                              |                       |

# **Product Options**

| Colour: | Anthracite grey / Anthracite grey |
|---------|-----------------------------------|
|         | Light grey / Anthracite grey      |
|         | Light grey / Gentian blue         |
|         | Light grey / Light grey           |
|         | Light grey / Crimson red          |