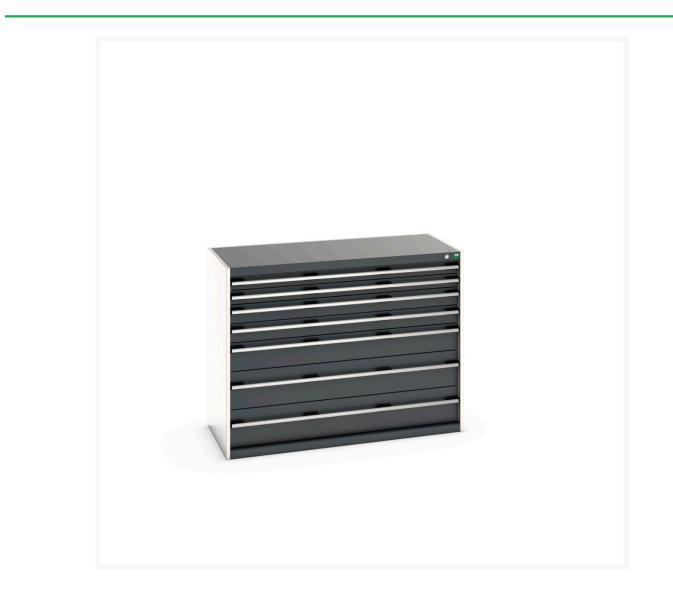

#### **Short Description**

cubio drawer cabinet with 7 drawers WxDxH: 1300x650x1000mm

### **Additional Information**

| Drawer load capacity         | 75 kg                  |
|------------------------------|------------------------|
| Drawer height 1              | 75mm                   |
| Drawer 1 Internal Dimensions | 1175mm x 525mm x 55mm  |
| Drawer height 2              | 75mm                   |
| Drawer 2 Internal Dimensions | 1175mm x 525mm x 55mm  |
| Drawer height 3              | 100mm                  |
| Drawer 3 Internal Dimensions | 1175mm x 525mm x 80mm  |
| Drawer height 4              | 100mm                  |
| Drawer 4 Internal Dimensions | 1175mm x 525mm x 80mm  |
| Drawer height 5              | 150mm                  |
| Drawer 5 Internal Dimensions | 1175mm x 525mm x 130mm |
| Drawer height 6              | 200mm                  |
| Drawer 6 Internal Dimensions | 1175mm x 525mm x 180mm |
| Drawer height 7              | 200mm                  |
| Drawer 7 Internal Dimensions | 1175mm x 525mm x 180mm |
| Width                        | 1300                   |
| Depth                        | 650                    |
| Height                       | 1000                   |
| Customs tariff number        | 94032080               |
| Product material             | Sheet steel            |
| Product surface              | Powder coated          |
|                              |                        |