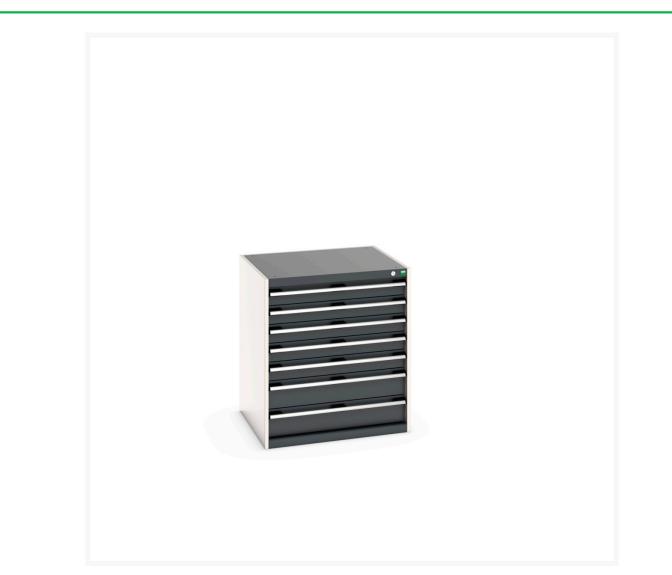

#### **Short Description**

cubio drawer cabinet with 7 drawers WxDxH: 800x750x900mm

### **Additional Information**

| Drawer load capacity         | 75 kg                 |
|------------------------------|-----------------------|
| Drawer height 1              | 100mm                 |
| Drawer 1 Internal Dimensions | 675mm x 625mm x 80mm  |
| Drawer height 2              | 100mm                 |
| Drawer 2 Internal Dimensions | 675mm x 625mm x 80mm  |
| Drawer height 3              | 100mm                 |
| Drawer 3 Internal Dimensions | 675mm x 625mm x 80mm  |
| Drawer height 4              | 100mm                 |
| Drawer 4 Internal Dimensions | 675mm x 625mm x 80mm  |
| Drawer height 5              | 100mm                 |
| Drawer 5 Internal Dimensions | 675mm x 625mm x 80mm  |
| Drawer height 6              | 150mm                 |
| Drawer 6 Internal Dimensions | 675mm x 625mm x 130mm |
| Drawer height 7              | 150mm                 |
| Drawer 7 Internal Dimensions | 675mm x 625mm x 130mm |
| Width                        | 800                   |
| Depth                        | 750                   |
| Height                       | 900                   |
| Customs tariff number        | 94032080              |
| Product material             | Sheet steel           |
| Product surface              | Powder coated         |
|                              |                       |