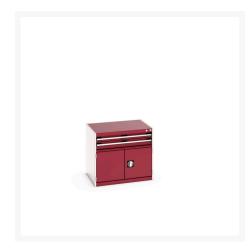

#### **Short Description**

cubio drawer-door cabinet with 2 drawers / door WxDxH: 800x650x700mm

## **Product Options**

| Colour: | Anthracite grey / Anthracite grey |
|---------|-----------------------------------|
|         | Light grey / Anthracite grey      |
|         | Light grey / Gentian blue         |
|         | Light grey / Light grey           |
|         | Light grey / Crimson red          |