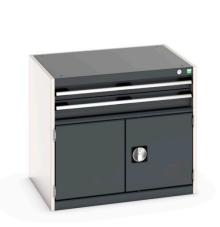

#### **Short Description**

cubio drawer-door cabinet with 2 drawers / door WxDxH: 800x650x700mm

### **Additional Information**

| Drawer load capacity         | 75 kg                |
|------------------------------|----------------------|
| Drawer height 1              | 75mm                 |
| Drawer 1 Internal Dimensions | 675mm x 525mm x 55mm |
| Drawer height 2              | 100mm                |
| Drawer 2 Internal Dimensions | 675mm x 525mm x 55mm |
| Door type                    | Perfo                |
| Door height 1                | 400 mm               |
| Width                        | 800                  |
| Depth                        | 650                  |
| Height                       | 700                  |
| Customs tariff number        | 94032080             |
| Product material             | Sheet steel          |
| Product surface              | Powder coated        |