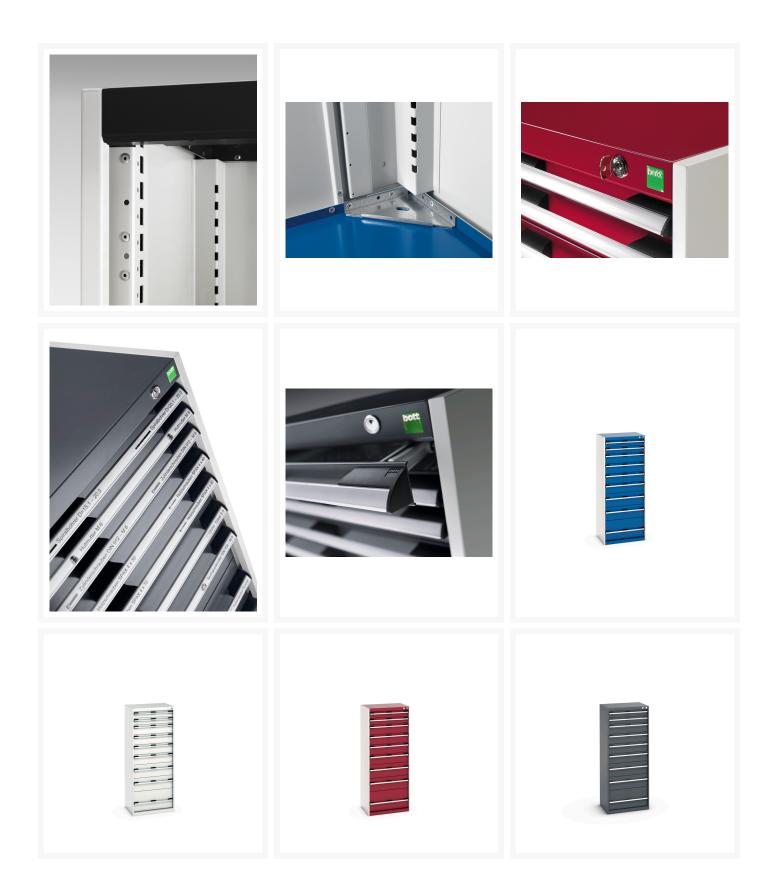

#### **Product Images**

## **Product Options**

| Colour: | Anthracite grey / Anthracite grey |
|---------|-----------------------------------|
|         | Light grey / Anthracite grey      |
|         | Light grey / Gentian blue         |
|         | Light grey / Light grey           |
|         | Light grey / Crimson red          |