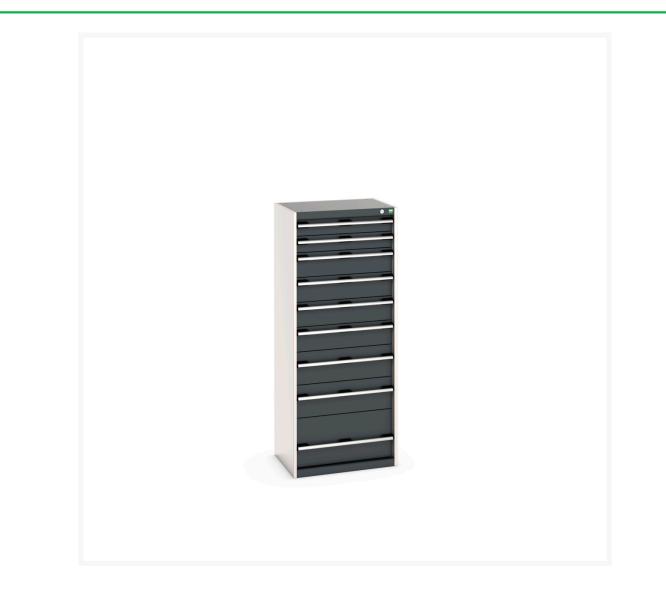

#### **Short Description**

cubio drawer cabinet with 9 drawers WxDxH: 650x525x1600mm

### **Additional Information**

| Drawer load capacity         | 75 kg                 |
|------------------------------|-----------------------|
| Drawer height 1              | 100mm                 |
| Drawer 1 Internal Dimensions | 525mm x 525mm x 80mm  |
| Drawer height 2              | 100mm                 |
| Drawer 2 Internal Dimensions | 525mm x 525mm x 80mm  |
| Drawer height 3              | 150mm                 |
| Drawer 3 Internal Dimensions | 525mm x 525mm x 130mm |
| Drawer height 4              | 150mm                 |
| Drawer 4 Internal Dimensions | 525mm x 525mm x 130mm |
| Drawer height 5              | 150mm                 |
| Drawer 5 Internal Dimensions | 525mm x 525mm x 130mm |
| Drawer height 6              | 150mm                 |
| Drawer 6 Internal Dimensions | 525mm x 525mm x 130mm |
| Drawer height 7              | 200mm                 |
| Drawer 7 Internal Dimensions | 525mm x 525mm x 180mm |
| Drawer height 8              | 200mm                 |
| Drawer 8 Internal Dimensions | 525mm x 525mm x 180mm |
| Drawer height 9              | 300mm                 |
| Drawer 9 Internal Dimensions | 525mm x 525mm x 280mm |
| Width                        | 650                   |
| Depth                        | 650                   |
| Height                       | 1600                  |
| Customs tariff number        | 94032080              |
| Product material             | Sheet steel           |
| Product surface              | Powder coated         |
|                              |                       |