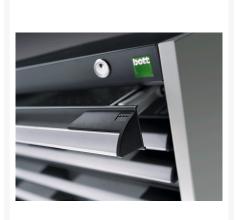

## 40030085. - cubio drawer cabinet

### **Short Description**

cubio drawer cabinet with 6 drawers WxDxH: 1300x750x900mm

### **Additional Information**

| Drawer load capacity         | 75 kg                  |
|------------------------------|------------------------|
| Drawer height 1              | 100mm                  |
| Drawer 1 Internal Dimensions | 1175mm x 625mm x 80mm  |
| Drawer height 2              | 100mm                  |
| Drawer 2 Internal Dimensions | 1175mm x 625mm x 80mm  |
| Drawer height 3              | 100mm                  |
| Drawer 3 Internal Dimensions | 1175mm x 625mm x 80mm  |
| Drawer height 4              | 150mm                  |
| Drawer 4 Internal Dimensions | 1175mm x 625mm x 130mm |
| Drawer height 5              | 150mm                  |
| Drawer 5 Internal Dimensions | 1175mm x 625mm x 130mm |
| Drawer height 6              | 200mm                  |
| Drawer 6 Internal Dimensions | 1175mm x 625mm x 180mm |
| Width                        | 1300                   |
| Depth                        | 750                    |
| Height                       | 900                    |
| Customs tariff number        | 94032080               |
| Product material             | Sheet steel            |
| Product surface              | Powder coated          |
|                              |                        |