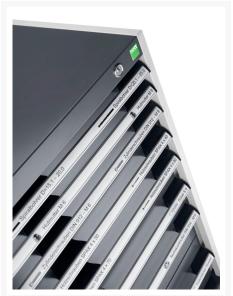

## 40030085. - cubio drawer cabinet

### **Short Description**

cubio drawer cabinet with 6 drawers WxDxH: 1300x750x900mm

### **Additional Information**

| Drawer load capacity         | 75 kg                  |
|------------------------------|------------------------|
| Drawer height 1              | 100mm                  |
| Drawer 1 Internal Dimensions | 1175mm x 625mm x 80mm  |
| Drawer height 2              | 100mm                  |
| Drawer 2 Internal Dimensions | 1175mm x 625mm x 80mm  |
| Drawer height 3              | 100mm                  |
| Drawer 3 Internal Dimensions | 1175mm x 625mm x 80mm  |
| Drawer height 4              | 150mm                  |
| Drawer 4 Internal Dimensions | 1175mm x 625mm x 130mm |
| Drawer height 5              | 150mm                  |
| Drawer 5 Internal Dimensions | 1175mm x 625mm x 130mm |
| Drawer height 6              | 200mm                  |
| Drawer 6 Internal Dimensions | 1175mm x 625mm x 180mm |
| Width                        | 1300                   |
| Depth                        | 750                    |
| Height                       | 900                    |
| Customs tariff number        | 94032080               |
| Product material             | Sheet steel            |
| Product surface              | Powder coated          |
|                              |                        |