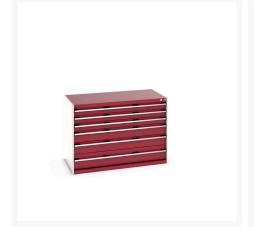

## 40030085. - cubio drawer cabinet

### **Short Description**

cubio drawer cabinet with 6 drawers WxDxH: 1300x750x900mm

# **Product Options**

| Colour: | Anthracite grey / Anthracite grey |
|---------|-----------------------------------|
|         | Light grey / Anthracite grey      |
|         | Light grey / Gentian blue         |
|         | Light grey / Light grey           |
|         | Light grey / Crimson red          |