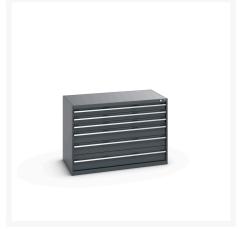

### **Short Description**

cubio drawer cabinet with 6 drawers WxDxH: 1300x750x900mm

### **Additional Information**

| Drawer load capacity         | 75 kg                  |
|------------------------------|------------------------|
| Drawer height 1              | 100mm                  |
| Drawer 1 Internal Dimensions | 1175mm x 625mm x 80mm  |
| Drawer height 2              | 100mm                  |
| Drawer 2 Internal Dimensions | 1175mm x 625mm x 80mm  |
| Drawer height 3              | 100mm                  |
| Drawer 3 Internal Dimensions | 1175mm x 625mm x 80mm  |
| Drawer height 4              | 150mm                  |
| Drawer 4 Internal Dimensions | 1175mm x 625mm x 130mm |
| Drawer height 5              | 150mm                  |
| Drawer 5 Internal Dimensions | 1175mm x 625mm x 130mm |
| Drawer height 6              | 200mm                  |
| Drawer 6 Internal Dimensions | 1175mm x 625mm x 180mm |
| Width                        | 1300                   |
| Depth                        | 750                    |
| Height                       | 900                    |
| Customs tariff number        | 94032080               |
| Product material             | Sheet steel            |
| Product surface              | Powder coated          |
|                              |                        |