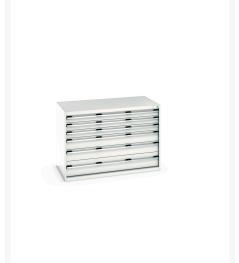

## 40030085. - cubio drawer cabinet

### **Short Description**

cubio drawer cabinet with 6 drawers WxDxH: 1300x750x900mm

# **Product Options**

| Colour: | Anthracite grey / Anthracite grey |
|---------|-----------------------------------|
|         | Light grey / Anthracite grey      |
|         | Light grey / Gentian blue         |
|         | Light grey / Light grey           |
|         | Light grey / Crimson red          |