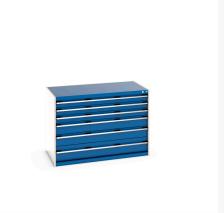

### **Short Description**

cubio drawer cabinet with 6 drawers WxDxH: 1300x750x900mm

### **Additional Information**

| Drawer load capacity         | 75 kg                  |
|------------------------------|------------------------|
| Drawer height 1              | 100mm                  |
| Drawer 1 Internal Dimensions | 1175mm x 625mm x 80mm  |
| Drawer height 2              | 100mm                  |
| Drawer 2 Internal Dimensions | 1175mm x 625mm x 80mm  |
| Drawer height 3              | 100mm                  |
| Drawer 3 Internal Dimensions | 1175mm x 625mm x 80mm  |
| Drawer height 4              | 150mm                  |
| Drawer 4 Internal Dimensions | 1175mm x 625mm x 130mm |
| Drawer height 5              | 150mm                  |
| Drawer 5 Internal Dimensions | 1175mm x 625mm x 130mm |
| Drawer height 6              | 200mm                  |
| Drawer 6 Internal Dimensions | 1175mm x 625mm x 180mm |
| Width                        | 1300                   |
| Depth                        | 750                    |
| Height                       | 900                    |
| Customs tariff number        | 94032080               |
| Product material             | Sheet steel            |
| Product surface              | Powder coated          |
|                              |                        |