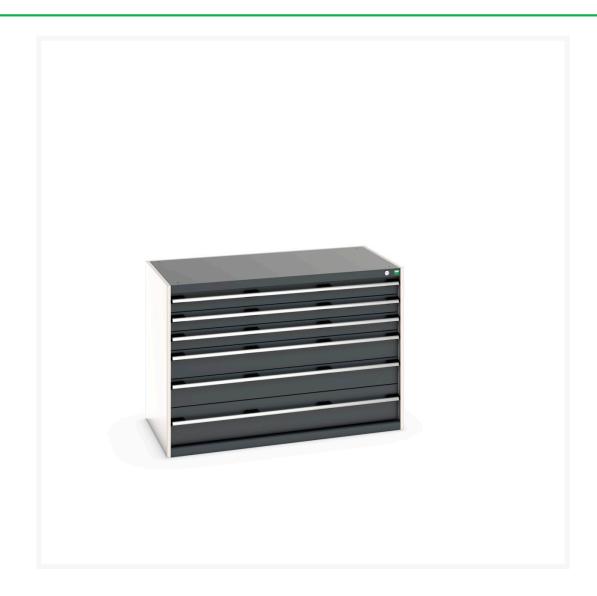

## 40030085. - cubio drawer cabinet

### **Short Description**

cubio drawer cabinet with 6 drawers WxDxH: 1300x750x900mm

### **Additional Information**

| Drawer load capacity         | 75 kg                  |
|------------------------------|------------------------|
| Drawer height 1              | 100mm                  |
| Drawer 1 Internal Dimensions | 1175mm x 625mm x 80mm  |
| Drawer height 2              | 100mm                  |
| Drawer 2 Internal Dimensions | 1175mm x 625mm x 80mm  |
| Drawer height 3              | 100mm                  |
| Drawer 3 Internal Dimensions | 1175mm x 625mm x 80mm  |
| Drawer height 4              | 150mm                  |
| Drawer 4 Internal Dimensions | 1175mm x 625mm x 130mm |
| Drawer height 5              | 150mm                  |
| Drawer 5 Internal Dimensions | 1175mm x 625mm x 130mm |
| Drawer height 6              | 200mm                  |
| Drawer 6 Internal Dimensions | 1175mm x 625mm x 180mm |
| Width                        | 1300                   |
| Depth                        | 750                    |
| Height                       | 900                    |
| Customs tariff number        | 94032080               |
| Product material             | Sheet steel            |
| Product surface              | Powder coated          |
|                              |                        |