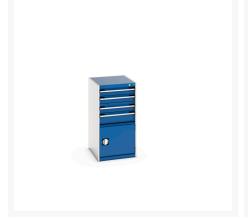

### **Short Description**

cubio drawer-door cabinet with 4 drawers / door WxDxH: 525x650x1000mm

### **Product Images**

### **Additional Information**

| Drawer load capacity         | 75 kg                 |
|------------------------------|-----------------------|
| Drawer height 1              | 100mm                 |
|                              |                       |
| Drawer 1 Internal Dimensions | 400mm x 525mm x 80mm  |
| Drawer height 2              | 100mm                 |
| Drawer 2 Internal Dimensions | 400mm x 525mm x 80mm  |
| Drawer height 3              | 125mm                 |
| Drawer 3 Internal Dimensions | 400mm x 525mm x 105mm |
| Drawer height 4              | 150mm                 |
| Drawer 4 Internal Dimensions | 400mm x 525mm x 130mm |
| Door type                    | Perfo                 |
| Door height 1                | 400 mm                |
| Width                        | 525                   |
| Depth                        | 650                   |
| Height                       | 1000                  |
| Customs tariff number        | 94032080              |
| Product material             | Sheet steel           |
| Product surface              | Powder coated         |

# **Product Options**

| Colour: | Anthracite grey / Anthracite grey |
|---------|-----------------------------------|
|         | Light grey / Anthracite grey      |
|         | Light grey / Gentian blue         |
|         | Light grey / Light grey           |
|         | Light grey / Crimson red          |