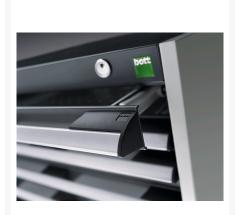

## 40018055. - cubio drawer-door cabinet

### **Short Description**

cubio drawer-door cabinet with 4 drawers / door WxDxH: 525x650x1000mm

### **Product Images**





















### **Additional Information**

| Drawer load capacity         | 75 kg                 |
|------------------------------|-----------------------|
| Drawer height 1              | 100mm                 |
|                              |                       |
| Drawer 1 Internal Dimensions | 400mm x 525mm x 80mm  |
| Drawer height 2              | 100mm                 |
| Drawer 2 Internal Dimensions | 400mm x 525mm x 80mm  |
| Drawer height 3              | 125mm                 |
| Drawer 3 Internal Dimensions | 400mm x 525mm x 105mm |
| Drawer height 4              | 150mm                 |
| Drawer 4 Internal Dimensions | 400mm x 525mm x 130mm |
| Door type                    | Perfo                 |
| Door height 1                | 400 mm                |
| Width