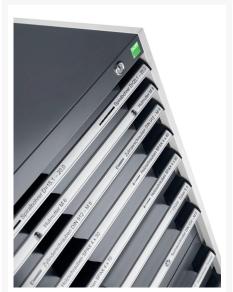

## 40018055. - cubio drawer-door cabinet

### **Short Description**

cubio drawer-door cabinet with 4 drawers / door WxDxH: 525x650x1000mm

### **Product Images**





















### **Additional Information**

| Drawer load capacity         | 75 kg                 |
|------------------------------|-----------------------|
| Drawer height 1              | 100mm                 |
|                              |                       |
| Drawer 1 Internal Dimensions | 400mm x 525mm x 80mm  |
| Drawer height 2              | 100mm                 |
| Drawer 2 Internal Dimensions | 400mm x 525mm x 80mm  |
| Drawer height 3              | 125mm                 |
| Drawer 3 Internal Dimensions | 400mm x 525mm x 105mm |
| Drawer height 4              | 150mm                 |
| Drawer 4 Internal Dimensions | 400mm x 525mm x 130mm |
| Door type                    | Perfo                 |
| Door height 1                | 400 mm                |
| Width