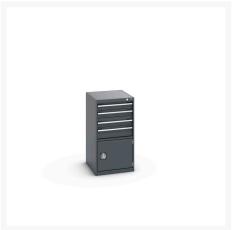

### **Short Description**

cubio drawer-door cabinet with 4 drawers / door WxDxH: 525x650x1000mm

### **Additional Information**

| Drawer load capacity         | 75 kg                 |
|------------------------------|-----------------------|
| Drawer height 1              | 100mm                 |
|                              |                       |
| Drawer 1 Internal Dimensions | 400mm x 525mm x 80mm  |
| Drawer height 2              | 100mm                 |
| Drawer 2 Internal Dimensions | 400mm x 525mm x 80mm  |
| Drawer height 3              | 125mm                 |
| Drawer 3 Internal Dimensions | 400mm x 525mm x 105mm |
| Drawer height 4              | 150mm                 |
| Drawer 4 Internal Dimensions | 400mm x 525mm x 130mm |
| Door type                    | Perfo                 |
| Door height 1                | 400 mm                |
| Width                        | 525                   |
| Depth                        | 650                   |
| Height                       | 1000                  |
| Customs tariff number        | 94032080              |
| Product material             | Sheet steel           |
| Product surface              | Powder coated         |

# **Product Options**

| Colour: | Anthracite grey / Anthracite grey |
|---------|-----------------------------------|
|         | Light grey / Anthracite grey      |
|         | Light grey / Gentian blue         |
|         | Light grey / Light grey           |
|         | Light grey / Crimson red          |