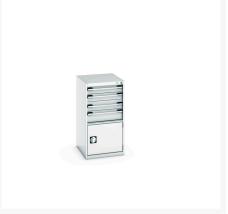

### **Short Description**

cubio drawer-door cabinet with 4 drawers / door WxDxH: 525x650x1000mm

### **Additional Information**

| Drawer load capacity         | 75 kg                 |
|------------------------------|-----------------------|
| Drawer height 1              | 100mm                 |
|                              |                       |
| Drawer 1 Internal Dimensions | 400mm x 525mm x 80mm  |
| Drawer height 2              | 100mm                 |
| Drawer 2 Internal Dimensions | 400mm x 525mm x 80mm  |
| Drawer height 3              | 125mm                 |
| Drawer 3 Internal Dimensions | 400mm x 525mm x 105mm |
| Drawer height 4              | 150mm                 |
| Drawer 4 Internal Dimensions | 400mm x 525mm x 130mm |
| Door type                    | Perfo                 |
| Door height 1                | 400 mm                |
| Width                        | 525                   |
| Depth                        | 650                   |
| Height                       | 1000                  |
| Customs tariff number        | 94032080              |
| Product material             | Sheet steel           |
| Product surface              | Powder coated         |