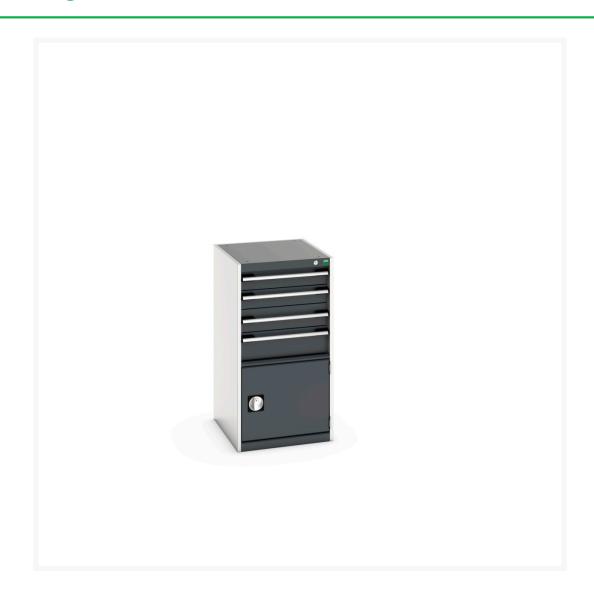

### **Short Description**

cubio drawer-door cabinet with 4 drawers / door WxDxH: 525x650x1000mm

### **Additional Information**

| Drawer load capacity         | 75 kg                 |
|------------------------------|-----------------------|
| Drawer height 1              | 100mm                 |
|                              |                       |
| Drawer 1 Internal Dimensions | 400mm x 525mm x 80mm  |
| Drawer height 2              | 100mm                 |
| Drawer 2 Internal Dimensions | 400mm x 525mm x 80mm  |
| Drawer height 3              | 125mm                 |
| Drawer 3 Internal Dimensions | 400mm x 525mm x 105mm |
| Drawer height 4              | 150mm                 |
| Drawer 4 Internal Dimensions | 400mm x 525mm x 130mm |
| Door type                    | Perfo                 |
| Door height 1                | 400 mm                |
| Width                        | 525                   |
| Depth                        | 650                   |
| Height                       | 1000                  |
| Customs tariff number        | 94032080              |
| Product material             | Sheet steel           |
| Product surface              | Powder coated         |