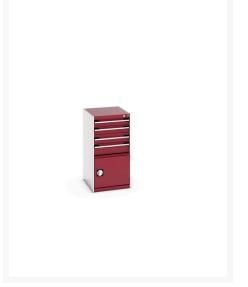

### **Short Description**

cubio drawer-door cabinet with 4 drawers / door WxDxH: 525x650x1000mm

### **Product Images**

### **Additional Information**

| Drawer load capacity         | 75 kg                 |
|------------------------------|-----------------------|
| Drawer height 1              | 100mm                 |
|                              |                       |
| Drawer 1 Internal Dimensions | 400mm x 525mm x 80mm  |
| Drawer height 2              | 100mm                 |
| Drawer 2 Internal Dimensions | 400mm x 525mm x 80mm  |
| Drawer height 3              | 125mm                 |
| Drawer 3 Internal Dimensions | 400mm x 525mm x 105mm |
| Drawer height 4              | 150mm                 |
| Drawer 4 Internal Dimensions | 400mm x 525mm x 130mm |
| Door type                    | Perfo                 |
| Door height 1                | 400 mm                |
| Width                        | 525                   |
| Depth                        | 650                   |
| Height                       | 1000                  |
| Customs tariff number        | 94032080              |
| Product material             | Sheet steel           |
| Product surface              | Powder coated         |

# **Product Options**

| Colour: | Anthracite grey / Anthracite grey |
|---------|-----------------------------------|
|         | Light grey / Anthracite grey      |
|         | Light grey / Gentian blue         |
|         | Light grey / Light grey           |
|         | Light grey / Crimson red          |